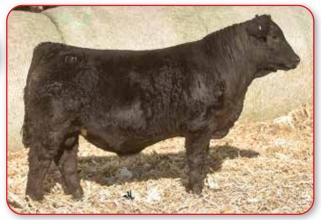

#### LHT Mr Krown 166M – Bull

Schooley Krown 28K x LHT Ms Teardrop 04J Buyer: Curtis Kriegel, Harwick, IA

\$17,000