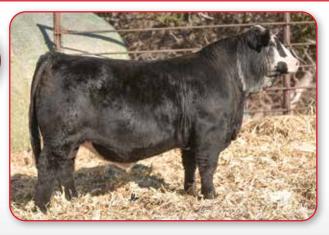

## JZ Mr Eagle 04M – Bull

Hook's Eagle 6E x JZ Ms Tongva 06H **Breeder: State Line Farm Simmentals** Buyer: Welch Farms, Hubbell, NE

\$15,500