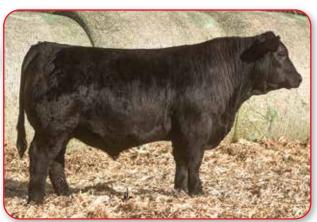

#### LHT Stand Alone 99M – Bull

Schooley Krown 28K x LHT Ms Signifiant 150G Buyer: Werning Cattle Company, Emery, SD

\$22,000 (\$44,000 Total Valuation – ½ Interest)