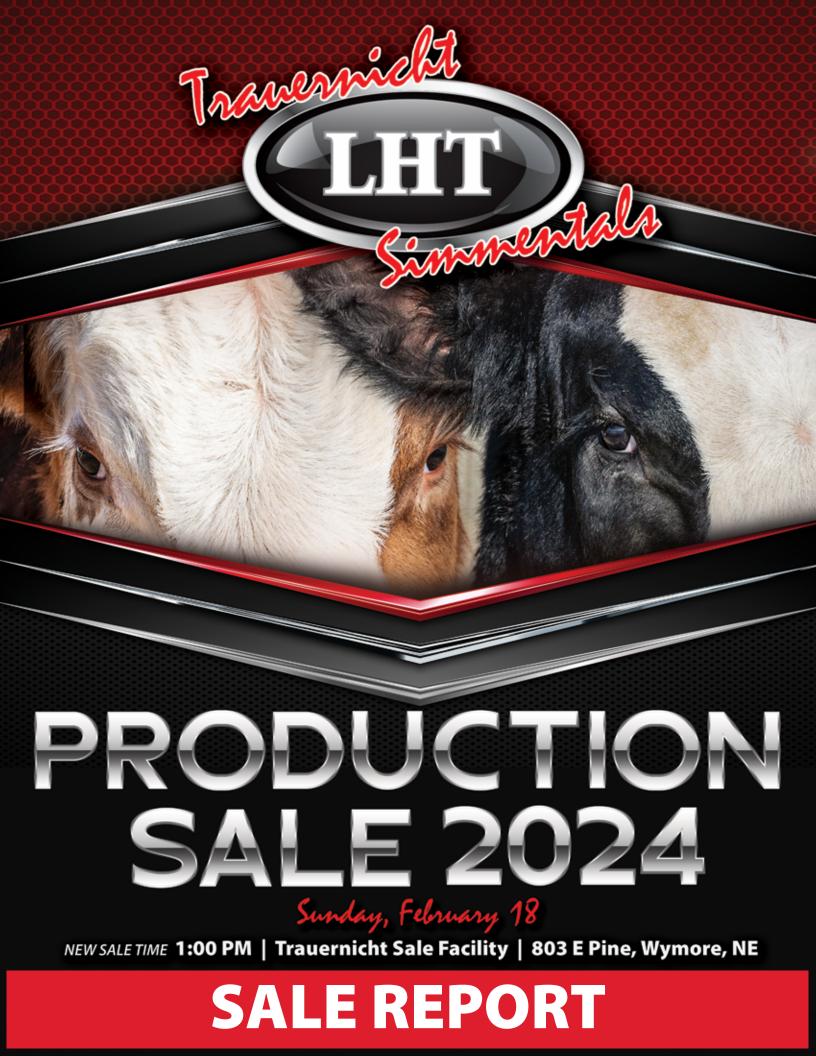

#### JZ Mr Newton 05L

Bull Hook's Galileo 210G x JZ Ms Tongva 06H Buyer: Welch Farms, Hubbell, Nebraska

\$17,500