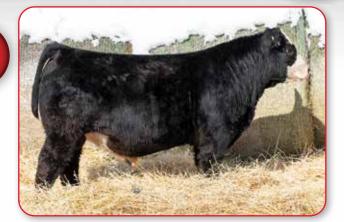

#### 49th Annual Sale held on Sunday, February 18 at 1:00 PM Sharp! Sale Location: Trauernicht Sale Facility, 803 E Pine Rd, Wymore, NE

The 49th Annual Production Sale of Trauernicht Simmentals took place on Sunday, February 18th at the farm near Wymore, Nebraska. The sunny weather and high temperatures drew a large crowd eager to acquire genetics for their operations. The sale featured a diverse array of top-quality Red and Black Simmental, Red Angus, and SimAngus herd bull prospects, along with elite fall bred females. Guest consignor included State Line Farm Simmentals.