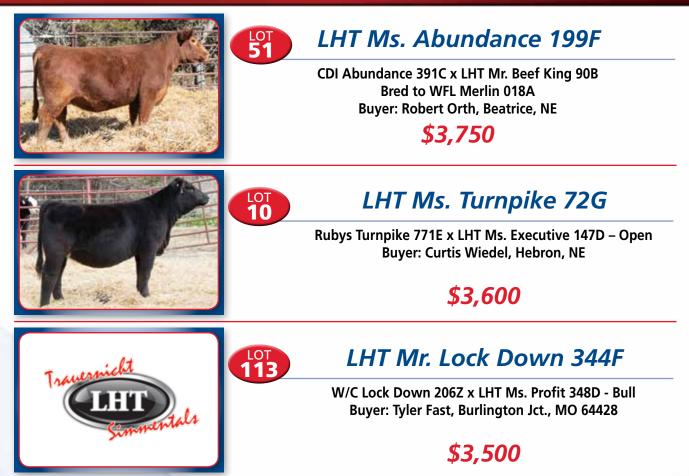

LOT 19

LHT Ms. Executive 33F

W/C Executive Order 8543B x LazyH/Adkins Blkstar Z15 Bred to W/C Bankroll 811D Buyer: DeNio Cattle Company, Iowa Falls, IA

#### \$6,250

LHT Ms. Profitbuild 360E

H2R Profitbuilder B403 x LHT Ms. Dream-On 06T Bred to GMRA Tesla 6214 Buyer: Blaine Behnke, Massena, IA

#### \$5,500

LHT Ms. Trump 04G

Damar Trump C512 x GT Cita 4060 – Open Buyer: Horizon Cattle Company, Hickman, NE

## LHT Ms. Jazz 11G

LHT Mr. Lock Down 36D x LHT Ms. Executive 140D – Open Buyer: Avery Kraus, Friend, NE

#### \$5,000

LHT Ms. Calibre 92F

TJ High Calibre 556B x LHT Ms. Executive 090 Bred to W/C Night Watch 84E Buyer: Courtney Lovett, Blue Hill, NE \$5,000

#### LOT 11

LOT **30** 

LOT **104** 

> LOT 5

LOT **26** 

## LHT Ms. Maddi 306G

LHT Mr. Lock N Load 65C x LHT Ms. Angus Valley 155T – Open Buyer: Ella Miller, Ashland, NE

#### \$4,500

# NEU Ms. Double Take 27F

CCR Cowboy Cut 5048Z x Miss Dream Bred to GCC Gold Standard X615 Breeder: Neumann Farms Buyer: Richard Moody, Auburn, NE

### LHT Mr. Profit 186F

Profit x LHT Ms. Lookout 151A - Bull Buyer: Stearns Simmentals, North Platte, NE

#### \$4,100

## LHT Ms. 20-20 21G

Mr. CCF 20-20 x 4/B Miss Pilgrim 45C – Open Buyer: Seth Dean, Douglas, NE

\$4,000

| Sale Averages                                                        |
|----------------------------------------------------------------------|
| Sale Averages<br>14 Simmental & Sim-Influenced Opens averaged\$2,629 |
| 64 Simmental & Sim-Influenced Breds averaged\$2,500                  |
| 3 Simmental & Sim-Influenced Pairs averaged\$2,500                   |
| 9 Simmental & Sim-Influenced Bulls averaged\$2,295                   |
| 13 Simmental & Sim-Influenced Proven Cows averaged\$1,708            |
| 101 Registered Lots averaged\$2,410                                  |
| Also Selling: 8 Commercial Red Angus Breds averaged\$1,581           |