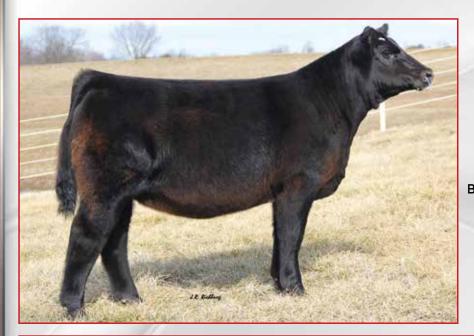

## **HPF Sazerac 289C**

OBCC King Pin W42Y x
Myers Queen Sazerac P94
Heifer Calf at side by W/C Relentless 32C
Buyer: Haley Farms, West Salem, OH

\$8,000