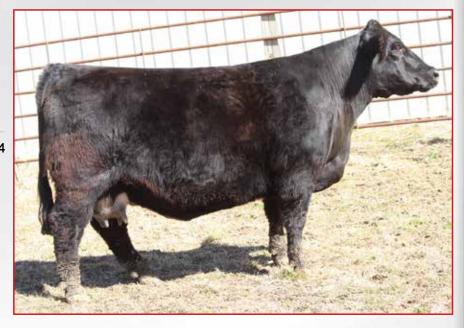

#### **SC Fusion G525**

CCR Fusion 746E x SCLC Princess 1032 Red Angus Bull Buyer: Larry Schaefer, Salem, MO

\$8,000