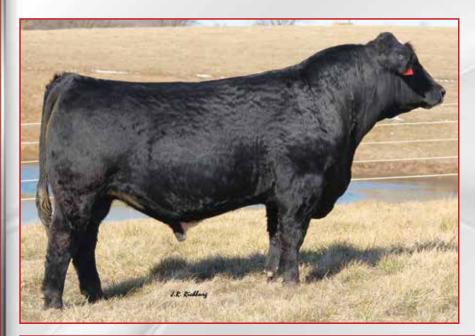

#### SC Shasha H118

W/C Fort Knox 609F x SC Shasha Z162 Open Buyer: Schmidt Show Cattle, Emmetsburg, IA

\$7,000