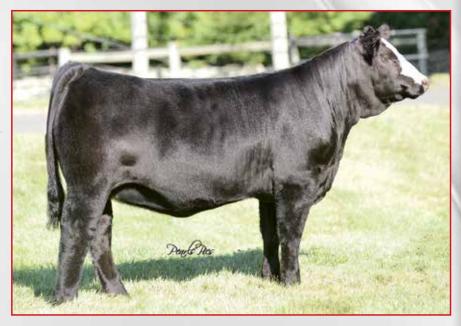

## RS&T Quantum T94 F104

HPF Quantum Leap Z952 x
RS&T T94 Beauty B205
Bull Calf at side by RS&T Hope Divine G012
Breeder: RS&T Simmentals
Buyer: Rafter W Cattle Co, Paola, KS

\$4,700