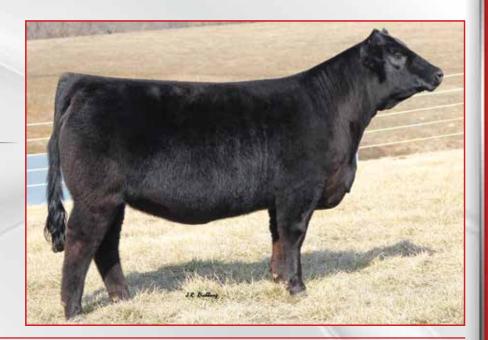

#### SC Shasha C152

LLSF/VLF Reactor A40 x SC Shasha Z162 Bred to W/C Fort Knox 609F Buyer: Heidt Simmentals, Ozark, MO

\$6,250