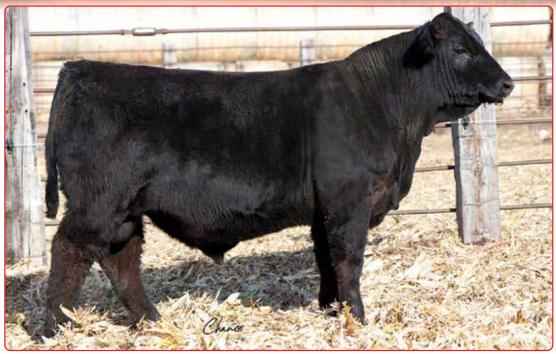

## 3 , Rockin H Mr. Patriot M66

Homo Black Baldy Homo Polled Purebred SM ASA#4468471

BD: 2/14/24 ~ Tattoo: M66 Act BW: 90 ~ Adj WW: 797 Adj YW: 1248

HHS Mr Entourage 867B **LCDR Patriot 8K** WS Miss Sugar C4

Mr NLC Upgrade U8676

Rockin H Miss Jossie

RDDS Paramount 832R

CE BW WW YW ADG MCE Milk MWW Stay
11 2.2 96 149 .33 4 19 67 18

DOC CW YG Marb BF REA API TI
12.6 38.6 -.43 .52 -.087 1.04 163 99

A real attractive made Patriot son, Weaning and Yearling ranked in the top 10%.