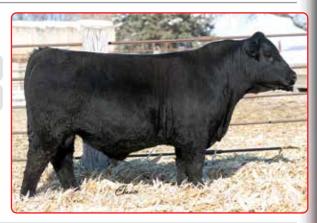

## 2 Rockin H Mr. Reserve M46

Homo Black Baldy Homo Polled Purebred SM ~ ASA#4468412 BD: 2/5/24 ~ Tattoo: M46 Act BW: 95 ~ Adj WW: 873 Adj YW: 1264 CE BW WW YW ADG MCE Milk MWW Stay
9 3.7 99 141 .26 6 25 75 15

DOC CW YG Marb BF REA API TI
16.8 45.3 -.35 .23 -.067 1.01 133 90

HHS Mr Entourage 867B LCDR Reserve 210J LCDR Ms Echo 43E CCR Cowboy Cut 5048Z

Rockin H Ms. Cowboy G81 Rockin H Ms. Tanker A top performing Reserve son, weaning off the cow in September at 920 pounds ranking 1st in his temporary group. A herd bull built long and larger framed than most, with a cool blaze face.