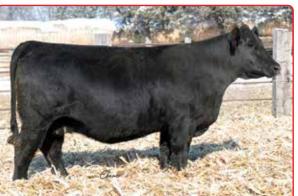

The cattle we offer for your appraisal, we feel are of high quality and are bred to be profitable for our customers. The bulls have been tested for homozygous black and polled traits and have been performance evaluated, along with carcass scanning. Genetically we feel are top notch. The "Select 7" open heifers are handpicked right off the top of 60 head of replacement heifer pen. We are once again offering bred heifers and young bred cows that carry time tested genetics, and we are confident they will work successfully in your herd for many years. This group is bred from the end of March to the first part of May.

Pasture Sire: Rockin H Mr. Blackice L68 6/1 to 9/9/24 ~ Est. Due 4/4/25

Est PM EPDs: 11 1.3 81 122 .26 5 22 62 15 13.1 Carcass: 36.3 -.16 .20 -.04 .53 130 79

Son sells as Lot 21.

The group of 9 heifers is owned by our good neighbors, the Goplens. We sold them a group of open heifers last fall, and they decided they wanted to Al the heifers and put up a few back up for sale. We offered to put them back onto our production sale. Most of the heifers are sired by some of the breeds top bulls and are bred to some of the breeds top calving ease sires today. We feel this group of heifers will make a great cows that will be profitable. We look forward to doing more business with them in the future.