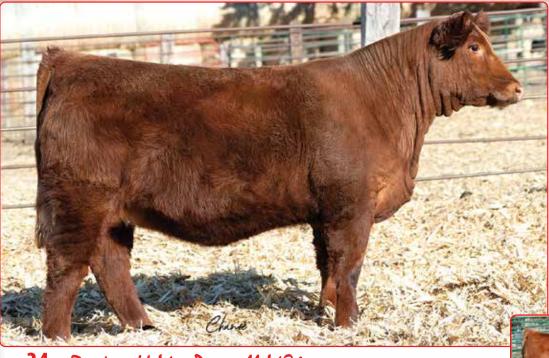

# 34 Rockin H Ms. Payroll M81

**Red Polled Purebred SM ~ ASA#4468366**BD: 2/22/24 ~ Tattoo: M81
Act BW: 75 ~ Adj WW: 691
Adj YW: 1063

CE BW WW YW ADG MCE Milk MWW Stay
11 .8 76 106 .19 5 19 56 12

DOC CW YG Marb BF REA API TI
8.5 17.9 -.28 .09 -.058 .53 118 76

W/C Bankroll 811D SJF SMJ Payroll SJF/TVSC Charlie CAJS Blaze Of Glory

Rockin H Ms. Fakota F37 Rockin H Ms. Dakota D07 Rockin H Ms. Fakota,