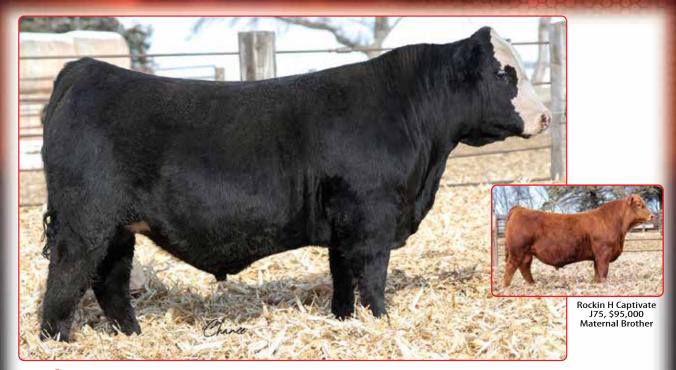

Rockin H Mr. Loverboy L82, \$13,250 Maternal Brother

Rockin H All American is the maternal brother to Rockin H Captivate, whome commanded \$95,000 selling to Lazy C Diamond Ranch and Bichler Simmentals a few years ago. Captivate has made a huge impact on the Red Simmental breed and is one of the most used red sires today. All American is the natural born calf to Rockin H Ms. Carolina. Rockin H Ms. Carolina is built super thick and deep ribbed, that ties into a big wide top and hip. Rockin H All American is super sound moving with a very correct hoof shape and angle. All American is a herd bull, breeder bull type with a super easy disposition with a super cool, cocky bald face. Make sure to look him up sale day, this bulls future is going to be great, right along with his maternal brother Captivate. We will be Retaining 1/3rd semen interest and selling full possession.