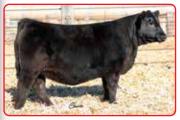

Rockin H Mr. Loverboy L82, \$13,250 Maternal Brother

Rockin H All American is the maternal brother to Rockin H Captivate, whome commanded \$95,000 selling to Lazy C Diamond Ranch and Bichler Simmentals a few years ago. Captivate has made a huge impact on the Red Simmental breed and is one of the most used red sires today. All American is the natural born calf to Rockin H Ms. Carolina. Rockin H Ms. Carolina is built super thick and deep ribbed, that ties into a big wide top and hip. Rockin H All American is super sound moving with a very correct hoof shape and angle. All American is a herd bull, breeder bull type with a super easy disposition with a super cool, cocky bald face. Make sure to look him up sale day, this bulls future is going to be great, right along with his maternal brother Captivate. We will be Retaining 1/3rd semen interest and selling full possession.

Rockin H Ms. Lainy L55, \$7,500 Maternal Sister

Rockin H Ms. Lovergirl L35, \$7,000 Maternal Sister

Holden with M58 as a calf

Rockin H Ms. Legacy L81, \$9,000 Maternal Sister