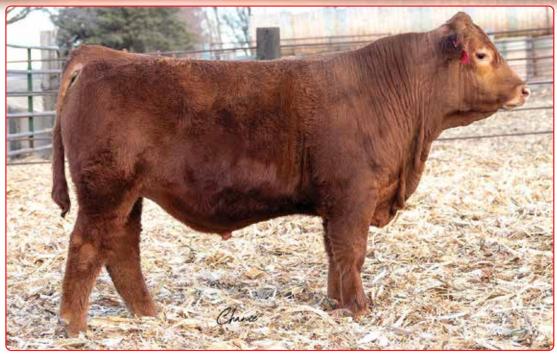

## 2 Rockin H Mr. Reserve M46

Homo Black Baldy Homo Polled Purebred SM ~ ASA#4468412 BD: 2/5/24 ~ Tattoo: M46 Act BW: 95 ~ Adj WW: 873 Adj YW: 1264 CE BW WW YW ADG MCE Milk MWW Stay
9 3.7 99 141 .26 6 25 75 15

DOC CW YG Marb BF REA API TI
16.8 45.3 -.35 .23 -.067 1.01 133 90

HHS Mr Entourage 867B LCDR Reserve 210J LCDR Ms Echo 43E CCR Cowboy Cut 5048Z

Rockin H Ms. Cowboy G81 Rockin H Ms. Tanker A top performing Reserve son, weaning off the cow in September at 920 pounds ranking 1st in his temporary group. A herd bull built long and larger framed than most, with a cool blaze face.