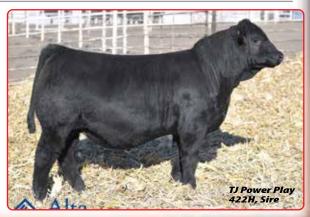

# 14 Rockin H. Mr Dowerplay M65

Homo Black Homo Polled Purebred SM ~ ASA#4468339 BD: 2/14/24 ~ Tattoo: M65 Act BW: 90 ~ Adj WW: 812 Adj YW: 1311 CE BW WW YW ADG MCE Milk MWW Stay
10 2.1 92 138 .29 4 30 76 15
DOC CW YG Marb BF REA API TI
11.7 36.3 -.33 .23 -.063 .89 135 89

Hook's Eagle 6E TJ Power Play 422H TJ 12D Hook's Broadway 11B Rockin H Ms. Emerie E31

Rockin H Ms. Powerline

A long made stout Power Play son. A herd bull performance bred in the top 15% weaning and yearling weight.