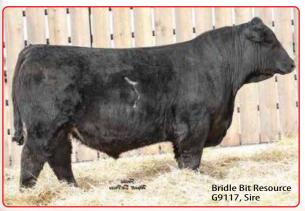

## 17 Rockin H Mr. Resource M29

Homo Black Hetero Polled 3/4 SM 5/32 AN 3/32 CS ~ ASA#4468472

BD: 2/2/24 ~ Tattoo: M29 Act BW: 80 ~ Adj WW: 869 Adj YW: 1276 CE BW WW YW ADG MCE Milk MWW Stay 15 .3 96 150 .34 10 34 81 17 DOC CW YG Marb BF REA API TI 12.6 51.5 -.36 .22 -.055 1.22 141 91 Hook's Encore 65E Bridle Bit Resource G9117 Bridle Bit Miss B452 Rockin H Mr. Boise F66

## 18 , Rockin H Mr. Resource M15

Homo Black Homo Polled 3/4 SM 5/32 AN 3/32 CS

ASA#4468415

BD: 1/28/24 ~ Tattoo: M15 Act BW: 80 ~ Adj WW: 778 Adj YW: 1283

Hook's Encore 65E **Bridle Bit Resource G9117** Bridle Bit Miss B452 TNT Axis X307

## 19 Rockin H Mr. Resource

Hetero Black Homo Polled Purebred SM

ASA#4468349

BD: 2/2/24 ~ Tattoo: M30 Act BW: 95 ~ Adj WW: 754 Adj YW: 1176

Hook's Encore 65E **Bridle Bit Resource G9117** Bridle Bit Miss B452 PSR Integrity S504

# Rockin H Mr. Resource M27

**Homo Black Homo Polled** Purebred SM ~ ASA#4468453 BD: 2/1/24 ~ Tattoo: M27 Act BW: 85 ~ Adj WW: 839

Adj YW: 1312

WW YW ADG MCE Milk MWW Stay 92 146 .34 10 28 16 DOC CW YG Marb BF REA ΤI 13.4 5.3 -.29 .35 -.038 1.13 156 95

## Rockin H Mr. Resource M31