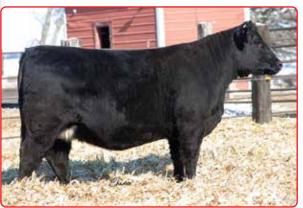

The cattle we offer for your appraisal, we feel are of high quality and are bred to be profitable for our customers. The bulls have been tested for homozygous black and polled traits and have been performance evaluated, along with carcass scanning. Genetically we feel are top notch. The "Select 7" open heifers are handpicked right off the top of 60 head of replacement heifer pen. We are once again offering bred heifers and young bred cows that carry time tested genetics, and we are confident they will work successfully in your herd for many years. This group is bred from the end of March to the first part of May.

Pasture Sire: Rockin H Mr. Blackice L68 6/1 to 9/9/24 ~ Est. Due 4/4/25

Est PM EPDs: 11 1.3 81 122 .26 5 22 62 15 13.1 Carcass: 36.3 -.16 .20 -.04 .53 130 79

Son sells as Lot 21.

The group of 9 heifers is owned by our good neighbors, the Goplens. We sold them a group of open heifers last fall, and they decided they wanted to Al the heifers and put up a few back up for sale. We offered to put them back onto our production sale. Most of the heifers are sired by some of the breeds top bulls and are bred to some of the breeds top calving ease sires today. We feel this group of heifers will make a great cows that will be profitable. We look forward to doing more business with them in the future.