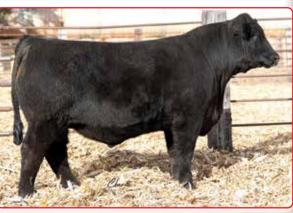

## 1 Rockin H All American MS8

Hetero Black Baldy Homo Polled Purebred SM ~ ASA#4468456 BD: 2/1/24 ~ Tattoo: M58 Act BW: 85 ~ Adj WW: 840 Adj YW: 1256 CE BW WW YW ADG MCE Milk MWW Stay
11 1.9 96 149 .33 6 25 73 18

DOC CW YG Marb BF REA API TI
14.8 21.3 -.47 .52 -.069 1.06 165 100

HHS Mr Entourage 867B LCDR Patriot 8K WS Miss Sugar C4 CCR Cowboy Cut 5048Z Rockin H Ms. Carolina Rockin H Miss Y391

Rockin H Ms. Carolina, Dam

Rockin H Mr. Loverboy L82, \$13,250 Maternal Brother

Rockin H All American is the maternal brother to Rockin H Captivate, whome commanded \$95,000 selling to Lazy C Diamond Ranch and Bichler Simmentals a few years ago. Captivate has made a huge impact on the Red Simmental breed and is one of the most used red sires today. All American is the natural born calf to Rockin H Ms. Carolina. Rockin H Ms. Carolina is built super thick and deep ribbed, that ties into a big wide top and hip. Rockin H All American is super sound moving with a very correct hoof shape and angle. All American is a herd bull, breeder bull type with a super easy disposition with a super cool, cocky bald face. Make sure to look him up sale day, this bulls future is going to be great, right along with his maternal brother Captivate. We will be Retaining 1/3rd semen interest and selling full possession.