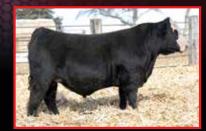

## 3 , Rockin H Mr. Patriot M66

Homo Black Baldy Homo Polled Purebred SM ASA#4468471

BD: 2/14/24 ~ Tattoo: M66 Act BW: 90 ~ Adj WW: 797 Adj YW: 1248

HHS Mr Entourage 867B **LCDR Patriot 8K** WS Miss Sugar C4

Mr NLC Upgrade U8676

Rockin H Miss Jossie

RDDS Paramount 832R

CE BW WW YW ADG MCE Milk MWW Stay
11 2.2 96 149 .33 4 19 67 18

DOC CW YG Marb BF REA API TI
12.6 38.6 -.43 .52 -.087 1.04 163 99

A real attractive made Patriot son, Weaning and Yearling ranked in the top 10%.