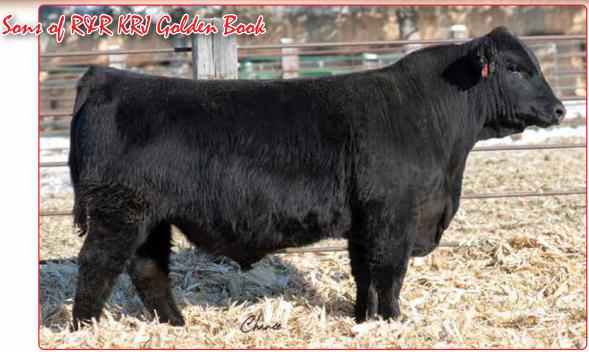

## 23 Rockin H Ms. Goldenbook MO4

Homo Black Homo Polled Purebred SM ~ ASA#4468406 BD: 1/23/24 ~ Tattoo: M04 Act BW: 67 ~ Adj WW: 732 Adj YW: 1278 CE BW WW YW ADG MCE Milk MWW Stay 15 -2.0 86 128 .26 9 25 67 17 DOC CW YG Marb BF REA API TI 13.0 28.3 -.42 .13 -.072 1.00 148 89 KBHR High Road E283 **R&R KRJ Golden Book H0135**R&R Dreams E769 ET

W/C Rest East P32G

Rockin H Ms. Resteasy K98 Rockin H Ms. Evony E15 Purebred Golden Book son out of a first calf heifer. An outcross pedigree to most calving ease options. Actual birthweight of 67lbs.