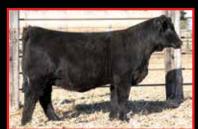

## 3 , Rockin H Mr. Patriot M66

Homo Black Baldy Homo Polled Purebred SM ASA#4468471

BD: 2/14/24 ~ Tattoo: M66 Act BW: 90 ~ Adj WW: 797 Adj YW: 1248

HHS Mr Entourage 867B **LCDR Patriot 8K** WS Miss Sugar C4

Mr NLC Upgrade U8676

Rockin H Miss Jossie

RDDS Paramount 832R

CE BW WW YW ADG MCE Milk MWW Stay
11 2.2 96 149 .33 4 19 67 18

DOC CW YG Marb BF REA API TI
12.6 38.6 -.43 .52 -.087 1.04 163 99

A real attractive made Patriot son, Weaning and Yearling ranked in the top 10%.