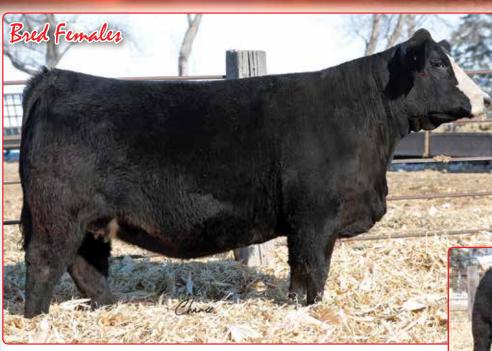

The cattle we offer for your appraisal, we feel are of high quality and are bred to be profitable for our customers. The bulls have been tested for homozygous black and polled traits and have been performance evaluated, along with carcass scanning. Genetically we feel are top notch. The "Select 7" open heifers are handpicked right off the top of 60 head of replacement heifer pen. We are once again offering bred heifers and young bred cows that carry time tested genetics, and we are confident they will work successfully in your herd for many years. This group is bred from the end of March to the first part of May.

Pasture Sire: Rockin H Mr. Blackice L68 6/1 to 9/9/24 ~ Est. Due 4/4/25

Est PM EPDs: 11 1.3 81 122 .26 5 22 62 15 13.1 Carcass: 36.3 -.16 .20 -.04 .53 130 79

Son sells as Lot 21.

The group of 9 heifers is owned by our good neighbors, the Goplens. We sold them a group of open heifers last fall, and they decided they wanted to Al the heifers and put up a few back up for sale. We offered to put them back onto our production sale. Most of the heifers are sired by some of the breeds top bulls and are bred to some of the breeds top calving ease sires today. We feel this group of heifers will make a great cows that will be profitable. We look forward to doing more business with them in the future.