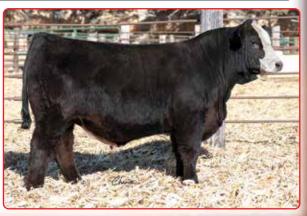

## 3 , Rockin H Mr. Patriot M66

Homo Black Baldy Homo Polled Purebred SM ASA#4468471

BD: 2/14/24 ~ Tattoo: M66 Act BW: 90 ~ Adj WW: 797 Adj YW: 1248

HHS Mr Entourage 867B **LCDR Patriot 8K** WS Miss Sugar C4

Mr NLC Upgrade U8676

Rockin H Miss Jossie

RDDS Paramount 832R

CE BW WW YW ADG MCE Milk MWW Stay
11 2.2 96 149 .33 4 19 67 18

DOC CW YG Marb BF REA API TI
12.6 38.6 -.43 .52 -.087 1.04 163 99

A real attractive made Patriot son, Weaning and Yearling ranked in the top 10%.