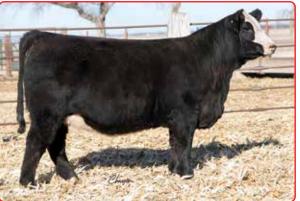

## 1 Rockin H All American MS8

Hetero Black Baldy Homo Polled Purebred SM ~ ASA#4468456 BD: 2/1/24 ~ Tattoo: M58 Act BW: 85 ~ Adj WW: 840 Adj YW: 1256 CE BW WW YW ADG MCE Milk MWW Stay
11 1.9 96 149 .33 6 25 73 18

DOC CW YG Marb BF REA API TI
14.8 21.3 -.47 .52 -.069 1.06 165 100

HHS Mr Entourage 867B LCDR Patriot 8K WS Miss Sugar C4 CCR Cowboy Cut 5048Z Rockin H Ms. Carolina Rockin H Miss Y391

Rockin H Ms. Carolina, Dam

Rockin H Mr. Loverboy L82, \$13,250 Maternal Brother

Rockin H All American is the maternal brother to Rockin H Captivate, whome commanded \$95,000 selling to Lazy C Diamond Ranch and Bichler Simmentals a few years ago. Captivate has made a huge impact on the Red Simmental breed and is one of the most used red sires today. All American is the natural born calf to Rockin H Ms. Carolina. Rockin H Ms. Carolina is built super thick and deep ribbed, that ties into a big wide top and hip. Rockin H All American is super sound moving with a very correct hoof shape and angle. All American is a herd bull, breeder bull type with a super easy disposition with a super cool, cocky bald face. Make sure to look him up sale day, this bulls future is going to be great, right along with his maternal brother Captivate. We will be Retaining 1/3rd semen interest and selling full possession.