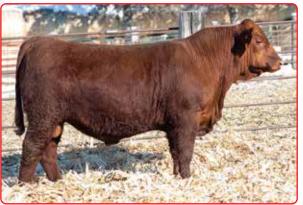

## 4 NEMZ Mr. Sentinal M407

Homo Black Homo Polled 3/4 SM 1/4 AN ASA#4360285

BD: 2/16/24 ~ Tattoo: M407 Act BW: 100 ~ Adj WW: 756 Adj YW: 1483

W/C Night Watch 84E Swain Sentinel C102J Ruby SWC Yetti 8F25

GLS Combination R2 Volz's Carrie

HS Look My Way X12

CE BW WW YW ADG MCE Milk MWW Stay
10 2.4 80 126 .29 4 24 64 13

DOC CW YG Marb BF REA API TI
12.3 28.6 -.30 .10 -.063 .69 110 74

A nice 3/4 blood herd bull who has packed on the pounds from day one, weighing in at 1325 for his yearling weight and over 900lbs at weaning. His dam is one heck cow that weans off big calves year after year with a beautiful udder on her at ten years old. Put the pounds on your calves or keep his daughters. Whatever you are looking for, you can't go wrong with this guy.