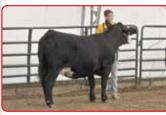

The cattle we offer for your appraisal, we feel are of high quality and are bred to be profitable for our customers. The bulls have been tested for homozygous black and polled traits and have been performance evaluated, along with carcass scanning. Genetically we feel are top notch. The "Select 7" open heifers are handpicked right off the top of 60 head of replacement heifer pen. We are once again offering bred heifers and young bred cows that carry time tested genetics, and we are confident they will work successfully in your herd for many years. This group is bred from the end of March to the first part of May.