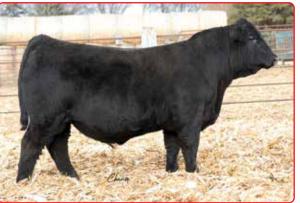

## 3 , Rockin H Mr. Patriot M66

Homo Black Baldy Homo Polled Purebred SM ASA#4468471

BD: 2/14/24 ~ Tattoo: M66 Act BW: 90 ~ Adj WW: 797 Adj YW: 1248

HHS Mr Entourage 867B **LCDR Patriot 8K** WS Miss Sugar C4

Mr NLC Upgrade U8676

Rockin H Miss Jossie

RDDS Paramount 832R

CE BW WW YW ADG MCE Milk MWW Stay
11 2.2 96 149 .33 4 19 67 18

DOC CW YG Marb BF REA API TI
12.6 38.6 -.43 .52 -.087 1.04 163 99

A real attractive made Patriot son, Weaning and Yearling ranked in the top 10%.