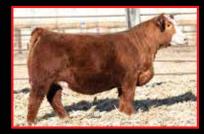

## 30 Rockin H Mr. Captivate MSO

16.4 26.5 -.43 .35 -.077

Red Homo Polled Purebred CE SM 13

ASA#4468409

BD: 2/7/24 ~ Tattoo: M50 Act BW: 90 ~ Adj WW: 649 Adj YW: 1208

THSF Lover Boy B33 **Rockin H Captivate J75** Rockin H Ms. Carolina IR Imperial D948

Rockin H Ms Imperial G54 Rockin H Red Lady

CE BW WW YW ADG MCE Milk MWW Stay
13 .3 80 124 .27 8 20 60 18

DOC CW YG Marb BF REA API TI

A heavy boned, big footed, sound Captivate son out of an Imperial dam.