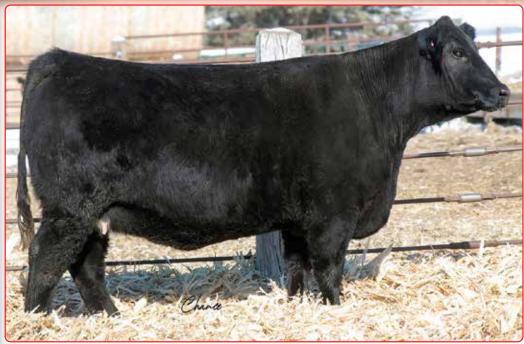

The cattle we offer for your appraisal, we feel are of high quality and are bred to be profitable for our customers. The bulls have been tested for homozygous black and polled traits and have been performance evaluated, along with carcass scanning. Genetically we feel are top notch. The "Select 7" open heifers are handpicked right off the top of 60 head of replacement heifer pen. We are once again offering bred heifers and young bred cows that carry time tested genetics, and we are confident they will work successfully in your herd for many years. This group is bred from the end of March to the first part of May.

Pasture Sire: Rockin H Mr. Blackice L68 6/1 to 9/9/24 ~ Est. Due 4/4/25

Est PM EPDs: 11 1.3 81 122 .26 5 22 62 15 13.1 Carcass: 36.3 -.16 .20 -.04 .53 130 79

Son sells as Lot 21.

The group of 9 heifers is owned by our good neighbors, the Goplens. We sold them a group of open heifers last fall, and they decided they wanted to Al the heifers and put up a few back up for sale. We offered to put them back onto our production sale. Most of the heifers are sired by some of the breeds top bulls and are bred to some of the breeds top calving ease sires today. We feel this group of heifers will make a great cows that will be profitable. We look forward to doing more business with them in the future.