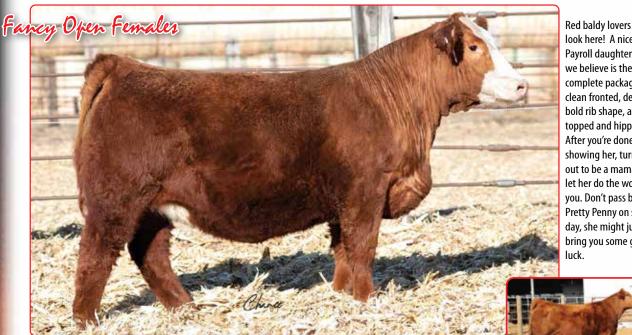

look here! A nice Payroll daughter who we believe is the complete package, clean fronted, deep bold rib shape, and big topped and hipped. After you're done showing her, turn her out to be a mama and let her do the work for you. Don't pass by this Pretty Penny on sale day, she might just bring you some good luck.

NEMZ Miss Pretty Penny M405

**Red Baldy Polled** Purebred SM ~ ASA#4360283 BD: 2/10/24 ~ Tattoo: M405 Act BW: 80 ~ Adj WW: N/A Adj YW: N/A

WW YW ADG MCE Milk MWW Stay 19 54 10 DOC CW YG Marb BF REA API ΤI 8.9 13.7 -.37 .01 -.069 .66 113 73

W/C Bankroll 811D

SJF SMJ Payroll SJF/TVSC Charlie W/C Executive Order 8543B

**HILB/MBCC Princess Merinda HILB Fairy Tale B5** 

HILB/MBCC Princess Merinda, Dam

A real cool, dark cherry red made bombshell, sired by Payroll out of Rockin H Ms. Fakota F37 dam. Ms. Payroll is very cool made in her design, bug square hip, wide topped long clean necked and fronted. Great show prospect option.

Owned with Nemitz Cattle Company.