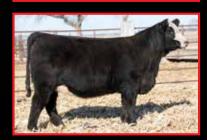

## 2 Rockin H Mr. Reserve M46

Homo Black Baldy Homo Polled Purebred SM ~ ASA#4468412 BD: 2/5/24 ~ Tattoo: M46 Act BW: 95 ~ Adj WW: 873 Adj YW: 1264 CE BW WW YW ADG MCE Milk MWW Stay
9 3.7 99 141 .26 6 25 75 15

DOC CW YG Marb BF REA API TI
16.8 45.3 -.35 .23 -.067 1.01 133 90

HHS Mr Entourage 867B LCDR Reserve 210J LCDR Ms Echo 43E CCR Cowboy Cut 5048Z

Rockin H Ms. Cowboy G81 Rockin H Ms. Tanker A top performing Reserve son, weaning off the cow in September at 920 pounds ranking 1st in his temporary group. A herd bull built long and larger framed than most, with a cool blaze face.