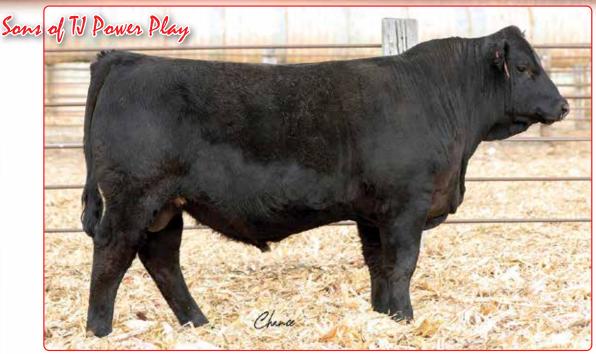

## 15 Rockin H Mr. Powerplay M69

Homo Black Homo Polled 3/4 SM 1/8 AN 1/8 CS ASA#4468445

BD: 2/15/24 ~ Tattoo: M69 Act BW: 88 ~ Adj WW: 771 Adj YW: 1246

Hook's Eagle 6E **TJ Power Play 422H** TJ 12D Mr NLC Bismark 07Z

Rockin H Ms. Bismark D120 Rockin H Ms. Betty

CE BW WW YW ADG MCE Milk MWW Stay
13 1.0 87 133 .28 5 25 68 14

DOC CW YG Marb BF REA API TI
12.2 34.3 -.28 .27 -.045 .83 130 84

A more moderate made thick and deep ribbed Power Play son.

# 16 Rockin H Mr. Powerplay MS6

Homo Black Homo Polled Purebred SM ASA#4468463

BD: 2/9/24 ~ Tattoo: M56 Act BW: 88 ~ Adj WW: 859 Adj YW: 1291

Hook's Eagle 6E

TJ Power Play 422H

TJ 12D

CCR Wide Range 9005A

Rockin H Ms. Widerange G18

Rockin H Ms. Widerange G18 Rockin H Ms. Darva D30

CE BW WW YW ADG MCE Milk MWW Stay
13 .1 100 155 .34 6 19 69 15
DOC CW YG Marb BF REA API TI
12.7 45.3 -.36 .11 -.058 1.12 143 93

A larger framed Power Play son out of a Wide Range Dam, a herd bull that is performance bred wean ratio 120, yearling ration 108.