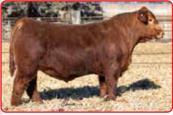

## 1 Rockin H All American MS8

Hetero Black Baldy Homo Polled Purebred SM ~ ASA#4468456 BD: 2/1/24 ~ Tattoo: M58 Act BW: 85 ~ Adj WW: 840 Adj YW: 1256 CE BW WW YW ADG MCE Milk MWW Stay
11 1.9 96 149 .33 6 25 73 18

DOC CW YG Marb BF REA API TI
14.8 21.3 -.47 .52 -.069 1.06 165 100

HHS Mr Entourage 867B LCDR Patriot 8K WS Miss Sugar C4 CCR Cowboy Cut 5048Z Rockin H Ms. Carolina Rockin H Miss Y391

Rockin H Ms. Carolina, Dam

Rockin H Mr. Loverboy L82, \$13,250 Maternal Brother

Rockin H All American is the maternal brother to Rockin H Captivate, whome commanded \$95,000 selling to Lazy C Diamond Ranch and Bichler Simmentals a few years ago. Captivate has made a huge impact on the Red Simmental breed and is one of the most used red sires today. All American is the natural born calf to Rockin H Ms. Carolina. Rockin H Ms. Carolina is built super thick and deep ribbed, that ties into a big wide top and hip. Rockin H All American is super sound moving with a very correct hoof shape and angle. All American is a herd bull, breeder bull type with a super easy disposition with a super cool, cocky bald face. Make sure to look him up sale day, this bulls future is going to be great, right along with his maternal brother Captivate. We will be Retaining 1/3rd semen interest and selling full possession.