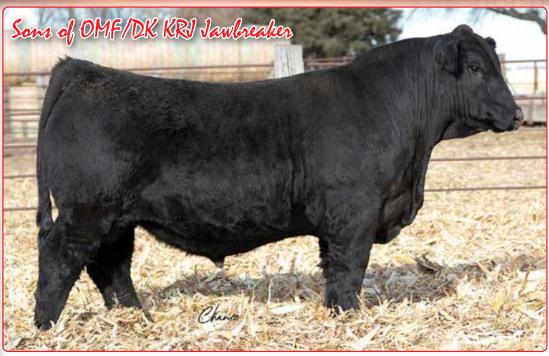

Rockin H MVP M45

**Hetero Black Homo Polled** Purebred SM ~ ASA#4468399 BD: 2/5/24 ~ Tattoo: M45 Act BW: 90 ~ Adj WW: 872 Adj YW: 1369

WW YW ADG MCE Milk MWW Stay 88 137 .31 23 18 DOC CW YG Marb BF REA API ΤI 12.7 47.9 -.41 .19 -.077 1.16

Mr SR Mic Drop G1534 OMF/DK KRJ Jawbreaker 15J OMF/DK Cheers C88 Hook's Bozeman 8B Rockin H Ms. Bozeman G64

12

Rockin H Ms. Edith E143

.8

presence well know. MVP is made with a large frame, huge foot, big top, long and deep ribbed. A true MVP for performance ranking 2nd at weaning and 1st at yearling. Ratio: 122 weaning, 115 yearling with an actual weaning weight of 930 lbs in September.

Rockin H MVP has been a ranch favorite since weaning, when we brought the calves off pasture this fall, MVP made his

## Rockin H Mr. Jawbreaker M35

**Homo Black Baldy Homo Polled Purebred SM** 

ASA#4468360

BD: 2/3/24 ~ Tattoo: M35 Act BW: 75 ~ Adj WW: 744 Adj YW: 1254

> Mr SR Mic Drop G1534 **OMF/DK KRJ Jawbreaker 15J** OMF/DK Cheers C88 Hook's Broadway 11B Rockin H Ms. F125 Bway

Rockin H Ms. Pasque B754W

WW YW ADG MCE Milk MWW Stay 86 137 .32 7 24 67 17 DOC CW YG Marb BF **REA** API 14.5 39.4 -.42 .02 -.093 .98 134 83

A purebred Jawbreaker son out of a top producing Broadway cow. A great choice for making them fancy feeder calves and top end open heifers.

## Rockin H Mr. Jawbreaker MSS

**Homo Black Homo Polled** Purebred SM

ASA#4468391

BD: 2/8/24 ~ Tattoo: M55 Act BW: 80 ~ Adj WW: 785 Adj YW: 1298

Mr SR Mic Drop G1534 **OMF/DK KRJ Jawbreaker 15J** OMF/DK Cheers C88 STCC Sheriff Taylor

Rockin H Ms. Taylor Rockin H Miss Y595

WW YW ADG MCE Milk MWW Stay 87 134 .29 25 68 DOC CW YG Marb BF REA API TI 14.0 4.1 -.41 -.08 -.095

> A purebred Jawbreaker son made really thick, deep and wide.

8 Rockin H Memphis M78