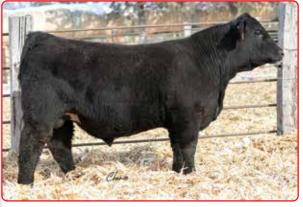

# 14 Rockin H. Mr Dowerplay M65

Homo Black Homo Polled Purebred SM ~ ASA#4468339 BD: 2/14/24 ~ Tattoo: M65 Act BW: 90 ~ Adj WW: 812 Adj YW: 1311 CE BW WW YW ADG MCE Milk MWW Stay
10 2.1 92 138 .29 4 30 76 15
DOC CW YG Marb BF REA API TI
11.7 36.3 -.33 .23 -.063 .89 135 89

Hook's Eagle 6E TJ Power Play 422H TJ 12D Hook's Broadway 11B Rockin H Ms. Emerie E31

Rockin H Ms. Powerline

A long made stout Power Play son. A herd bull performance bred in the top 15% weaning and yearling weight.