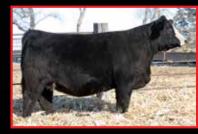

## 1 Rockin H All American MS8

Hetero Black Baldy Homo Polled Purebred SM ~ ASA#4468456 BD: 2/1/24 ~ Tattoo: M58 Act BW: 85 ~ Adj WW: 840 Adj YW: 1256 CE BW WW YW ADG MCE Milk MWW Stay
11 1.9 96 149 .33 6 25 73 18

DOC CW YG Marb BF REA API TI
14.8 21.3 -.47 .52 -.069 1.06 165 100

HHS Mr Entourage 867B LCDR Patriot 8K WS Miss Sugar C4 CCR Cowboy Cut 5048Z Rockin H Ms. Carolina Rockin H Miss Y391

Rockin H Ms. Carolina, Dam

Rockin H Mr. Loverboy L82, \$13,250 Maternal Brother

Rockin H All American is the maternal brother to Rockin H Captivate, whome commanded \$95,000 selling to Lazy C Diamond Ranch and Bichler Simmentals a few years ago. Captivate has made a huge impact on the Red Simmental breed and is one of the most used red sires today. All American is the natural born calf to Rockin H Ms. Carolina. Rockin H Ms. Carolina is built super thick and deep ribbed, that ties into a big wide top and hip. Rockin H All American is super sound moving with a very correct hoof shape and angle. All American is a herd bull, breeder bull type with a super easy disposition with a super cool, cocky bald face. Make sure to look him up sale day, this bulls future is going to be great, right along with his maternal brother Captivate. We will be Retaining 1/3rd semen interest and selling full possession.