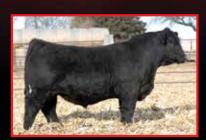

## 2 Rockin H Mr. Reserve M46

Homo Black Baldy Homo Polled Purebred SM ~ ASA#4468412 BD: 2/5/24 ~ Tattoo: M46 Act BW: 95 ~ Adj WW: 873 Adj YW: 1264 CE BW WW YW ADG MCE Milk MWW Stay
9 3.7 99 141 .26 6 25 75 15

DOC CW YG Marb BF REA API TI
16.8 45.3 -.35 .23 -.067 1.01 133 90

HHS Mr Entourage 867B LCDR Reserve 210J LCDR Ms Echo 43E CCR Cowboy Cut 5048Z

Rockin H Ms. Cowboy G81 Rockin H Ms. Tanker A top performing Reserve son, weaning off the cow in September at 920 pounds ranking 1st in his temporary group. A herd bull built long and larger framed than most, with a cool blaze face.