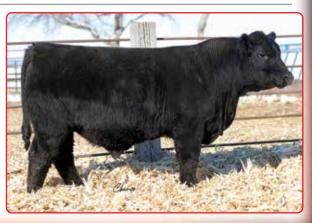

## 1 Rockin H All American MS8

Hetero Black Baldy Homo Polled Purebred SM ~ ASA#4468456 BD: 2/1/24 ~ Tattoo: M58 Act BW: 85 ~ Adj WW: 840 Adj YW: 1256 CE BW WW YW ADG MCE Milk MWW Stay
11 1.9 96 149 .33 6 25 73 18

DOC CW YG Marb BF REA API TI
14.8 21.3 -.47 .52 -.069 1.06 165 100

HHS Mr Entourage 867B LCDR Patriot 8K WS Miss Sugar C4 CCR Cowboy Cut 5048Z Rockin H Ms. Carolina Rockin H Miss Y391

Rockin H Ms. Carolina, Dam

Rockin H Mr. Loverboy L82, \$13,250 Maternal Brother

Rockin H All American is the maternal brother to Rockin H Captivate, whome commanded \$95,000 selling to Lazy C Diamond Ranch and Bichler Simmentals a few years ago. Captivate has made a huge impact on the Red Simmental breed and is one of the most used red sires today. All American is the natural born calf to Rockin H Ms. Carolina. Rockin H Ms. Carolina is built super thick and deep ribbed, that ties into a big wide top and hip. Rockin H All American is super sound moving with a very correct hoof shape and angle. All American is a herd bull, breeder bull type with a super easy disposition with a super cool, cocky bald face. Make sure to look him up sale day, this bulls future is going to be great, right along with his maternal brother Captivate. We will be Retaining 1/3rd semen interest and selling full possession.