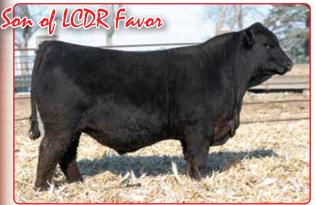

## Rockin H Mr. Favor M75

**Homo Black Homo Polled** 3/4 SM 1/4 CS

ASA#4468418

BD: 2/18/24 ~ Tattoo: M75 Act BW: 90 ~ Adj WW: 866 Adj YW: 1272

LCDR Witness 541C LCDR Favor 149F WS Miss Sugar C4

TNT Tanker U263

Rockin H Ms. Tinker W69

WW YW ADG MCE Milk MWW Stay 3.1 104 158 .33 24 76 15 DOC CW YG Marb BF REA API 14.3 42.1 -.41 .09 -.083 1.05 129

The lone LCDR Favor son of the sale and he is a good one. His Dam Rockin H Ms. Tanker has produced many sale toppers for us over the years, producing fours bulls in the past four years in a row that have gone onto some top cattleman. A herd bull that is ranked in the top 1% for weaning weight and top 4% for yearling weight should be double starred in the sale catalog.