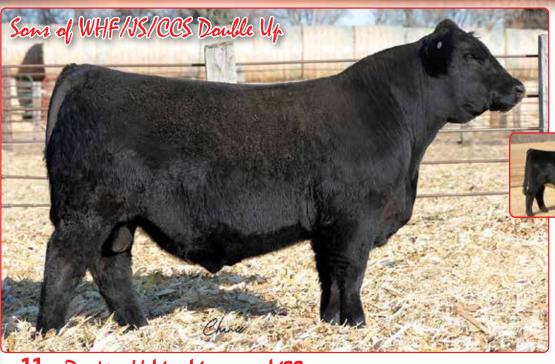

Big, heavy boned, sound, and cool fronted Bold Ruler son.

Rockin H Mr. Magnum M33

Homo Black Hetero Polled Purebred SM ~ ASA#4383627 BD: 2/3/24 ~ Tattoo: M33 Act BW: 85 ~ Adi WW: 717 Adj YW: 1303

WW YW ADG MCE Milk MWW Stay 78 110 .20 21 6 60 11 DOC CW YG Marb BF **REA** API ΤI 14.2 19.0 -.37 -.03 -.049 .91 74

W/C Double Down 5014E WHF/JS/CCS Double Up G365 WHF Summer 365C

W/C Fort Knox 609F

SC Robins Kiss J6 SC Robins Kiss D27 SC Robins Kiss J6, Dam

Rockin H Mr. Magnum AKA Dave was shown by our oldest son as a cow/ calf pair this summer where they both made it to the back drop at the Yellow

88

Medicine County Fair and Pope County Open Show. A herd bull built super correct for end to end and a disposition second to none.