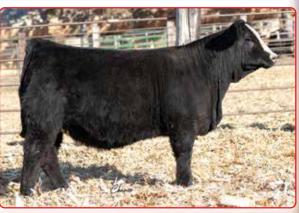

## 4 NEMZ Mr. Sentinal M407

Homo Black Homo Polled 3/4 SM 1/4 AN ASA#4360285

BD: 2/16/24 ~ Tattoo: M407 Act BW: 100 ~ Adj WW: 756 Adj YW: 1483

W/C Night Watch 84E Swain Sentinel C102J Ruby SWC Yetti 8F25

GLS Combination R2 Volz's Carrie

HS Look My Way X12

CE BW WW YW ADG MCE Milk MWW Stay
10 2.4 80 126 .29 4 24 64 13

DOC CW YG Marb BF REA API TI
12.3 28.6 -.30 .10 -.063 .69 110 74

A nice 3/4 blood herd bull who has packed on the pounds from day one, weighing in at 1325 for his yearling weight and over 900lbs at weaning. His dam is one heck cow that weans off big calves year after year with a beautiful udder on her at ten years old. Put the pounds on your calves or keep his daughters. Whatever you are looking for, you can't go wrong with this guy.