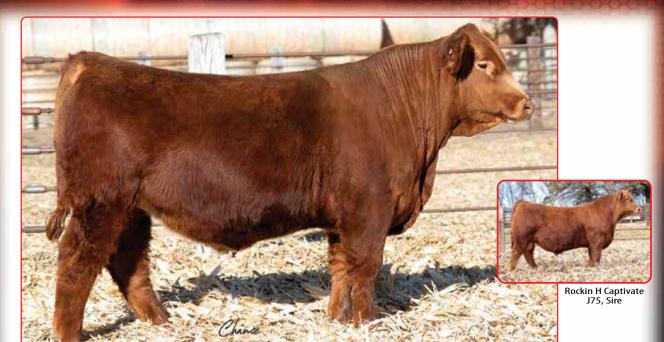

## 1 Rockin H All American MS8

Hetero Black Baldy Homo Polled Purebred SM ~ ASA#4468456 BD: 2/1/24 ~ Tattoo: M58 Act BW: 85 ~ Adj WW: 840 Adj YW: 1256 CE BW WW YW ADG MCE Milk MWW Stay
11 1.9 96 149 .33 6 25 73 18

DOC CW YG Marb BF REA API TI
14.8 21.3 -.47 .52 -.069 1.06 165 100

HHS Mr Entourage 867B LCDR Patriot 8K WS Miss Sugar C4 CCR Cowboy Cut 5048Z Rockin H Ms. Carolina Rockin H Miss Y391

Rockin H Ms. Carolina, Dam

Rockin H Mr. Loverboy L82, \$13,250 Maternal Brother

Rockin H All American is the maternal brother to Rockin H Captivate, whome commanded \$95,000 selling to Lazy C Diamond Ranch and Bichler Simmentals a few years ago. Captivate has made a huge impact on the Red Simmental breed and is one of the most used red sires today. All American is the natural born calf to Rockin H Ms. Carolina. Rockin H Ms. Carolina is built super thick and deep ribbed, that ties into a big wide top and hip. Rockin H All American is super sound moving with a very correct hoof shape and angle. All American is a herd bull, breeder bull type with a super easy disposition with a super cool, cocky bald face. Make sure to look him up sale day, this bulls future is going to be great, right along with his maternal brother Captivate. We will be Retaining 1/3rd semen interest and selling full possession.