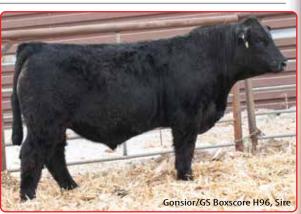

## 52 Rockin H Ms. Boxscore L131

Black Polled Purebred SM ASA#4302992

BD: 3/17/23 ~ Tattoo: L131 Act BW: 85 ~ Adj WW: 660 CE BW WW YW ADG MCE Milk MWW Stay
7 2.8 71 107 .22 3 21 57 14

DOC CW YG Marb BF REA API TI
1.3 22.4 -.31 .15 -.055 .70 118 72

Gonsior/GS Boxscore H96

W/C Lock Down 206Z Gonsior/WRS Lady Upgrade PSR Integrity S504 Miss Rockin H

Rockin H Ms. Upgrade X55

Al Sire: Stellpflug Hoffman Riseabove 6/21/24 ~ Due 3/31/25

Est PM EPDs: 11 1.2 94 144 .31 5 25 71 13 14.9

Carcass: 56.5 -.04 .39 -.01 .63 132 88

Pasture Sire: Rockin H Mr Powerplay L83 6/30 to 9/20/24