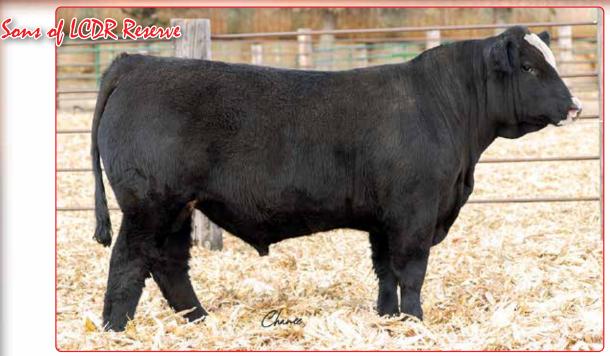

## 2 Rockin H Mr. Reserve M46

Homo Black Baldy Homo Polled Purebred SM ~ ASA#4468412 BD: 2/5/24 ~ Tattoo: M46 Act BW: 95 ~ Adj WW: 873 Adj YW: 1264 CE BW WW YW ADG MCE Milk MWW Stay
9 3.7 99 141 .26 6 25 75 15

DOC CW YG Marb BF REA API TI
16.8 45.3 -.35 .23 -.067 1.01 133 90

HHS Mr Entourage 867B LCDR Reserve 210J LCDR Ms Echo 43E CCR Cowboy Cut 5048Z

Rockin H Ms. Cowboy G81 Rockin H Ms. Tanker A top performing Reserve son, weaning off the cow in September at 920 pounds ranking 1st in his temporary group. A herd bull built long and larger framed than most, with a cool blaze face.