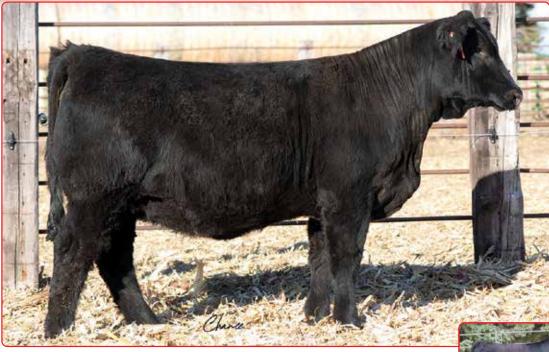

## 2 Rockin H Mr. Reserve M46

Homo Black Baldy Homo Polled Purebred SM ~ ASA#4468412 BD: 2/5/24 ~ Tattoo: M46 Act BW: 95 ~ Adj WW: 873 Adj YW: 1264 CE BW WW YW ADG MCE Milk MWW Stay
9 3.7 99 141 .26 6 25 75 15

DOC CW YG Marb BF REA API TI
16.8 45.3 -.35 .23 -.067 1.01 133 90

HHS Mr Entourage 867B LCDR Reserve 210J LCDR Ms Echo 43E CCR Cowboy Cut 5048Z

Rockin H Ms. Cowboy G81 Rockin H Ms. Tanker A top performing Reserve son, weaning off the cow in September at 920 pounds ranking 1st in his temporary group. A herd bull built long and larger framed than most, with a cool blaze face.