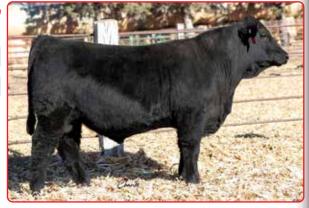

## 4 NEMZ Mr. Sentinal M407

Homo Black Homo Polled 3/4 SM 1/4 AN ASA#4360285

BD: 2/16/24 ~ Tattoo: M407 Act BW: 100 ~ Adj WW: 756 Adj YW: 1483

W/C Night Watch 84E Swain Sentinel C102J Ruby SWC Yetti 8F25

GLS Combination R2 Volz's Carrie

HS Look My Way X12

CE BW WW YW ADG MCE Milk MWW Stay
10 2.4 80 126 .29 4 24 64 13

DOC CW YG Marb BF REA API TI
12.3 28.6 -.30 .10 -.063 .69 110 74

A nice 3/4 blood herd bull who has packed on the pounds from day one, weighing in at 1325 for his yearling weight and over 900lbs at weaning. His dam is one heck cow that weans off big calves year after year with a beautiful udder on her at ten years old. Put the pounds on your calves or keep his daughters. Whatever you are looking for, you can't go wrong with this guy.