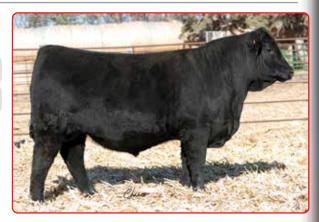

## 17 Rockin H Mr. Resource M29

Homo Black Hetero Polled 3/4 SM 5/32 AN 3/32 CS ~ ASA#4468472

BD: 2/2/24 ~ Tattoo: M29 Act BW: 80 ~ Adj WW: 869 Adj YW: 1276 CE BW WW YW ADG MCE Milk MWW Stay 15 .3 96 150 .34 10 34 81 17 DOC CW YG Marb BF REA API TI 12.6 51.5 -.36 .22 -.055 1.22 141 91 Hook's Encore 65E Bridle Bit Resource G9117 Bridle Bit Miss B452 Rockin H Mr. Boise F66

Rockin H Ms. Boise J110 Rockin H Ms. United D80Z A Resource son with a balanced EPD profile. Weaning ranked 3rd and ratio a 122 with a 107 yearling weight.