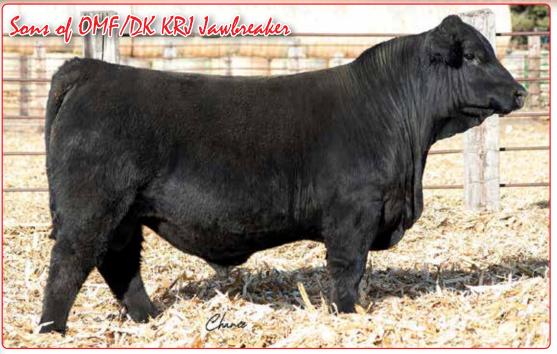

Rockin H MVP M45

**Hetero Black Homo Polled** Purebred SM ~ ASA#4468399 BD: 2/5/24 ~ Tattoo: M45 Act BW: 90 ~ Adj WW: 872 Adj YW: 1369

WW YW ADG MCE Milk MWW Stay 88 137 .31 23 18 DOC CW YG Marb BF REA API ΤI 12.7 47.9 -.41 .19 -.077 1.16

Mr SR Mic Drop G1534 OMF/DK KRJ Jawbreaker 15J OMF/DK Cheers C88 Hook's Bozeman 8B Rockin H Ms. Bozeman G64

12

Rockin H Ms. Edith E143

.8

presence well know. MVP is made with a large frame, huge foot, big top, long and deep ribbed. A true MVP for performance ranking 2nd at weaning and 1st at yearling. Ratio: 122 weaning, 115 yearling with an actual weaning weight of 930 lbs in September.

Rockin H MVP has been a ranch favorite since weaning, when we brought the calves off pasture this fall, MVP made his