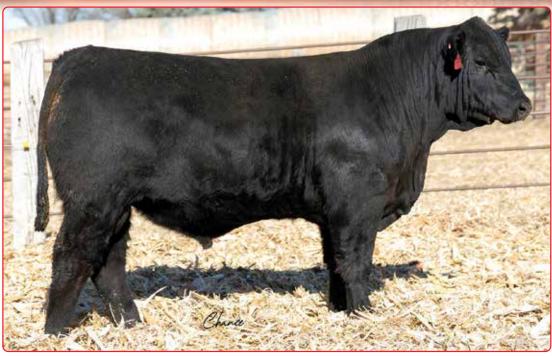

## 1 Rockin H All American MS8

Hetero Black Baldy Homo Polled Purebred SM ~ ASA#4468456 BD: 2/1/24 ~ Tattoo: M58 Act BW: 85 ~ Adj WW: 840 Adj YW: 1256 CE BW WW YW ADG MCE Milk MWW Stay
11 1.9 96 149 .33 6 25 73 18

DOC CW YG Marb BF REA API TI
14.8 21.3 -.47 .52 -.069 1.06 165 100

HHS Mr Entourage 867B LCDR Patriot 8K WS Miss Sugar C4 CCR Cowboy Cut 5048Z Rockin H Ms. Carolina Rockin H Miss Y391

Rockin H Ms. Carolina, Dam

Rockin H Mr. Loverboy L82, \$13,250 Maternal Brother

Rockin H All American is the maternal brother to Rockin H Captivate, whome commanded \$95,000 selling to Lazy C Diamond Ranch and Bichler Simmentals a few years ago. Captivate has made a huge impact on the Red Simmental breed and is one of the most used red sires today. All American is the natural born calf to Rockin H Ms. Carolina. Rockin H Ms. Carolina is built super thick and deep ribbed, that ties into a big wide top and hip. Rockin H All American is super sound moving with a very correct hoof shape and angle. All American is a herd bull, breeder bull type with a super easy disposition with a super cool, cocky bald face. Make sure to look him up sale day, this bulls future is going to be great, right along with his maternal brother Captivate. We will be Retaining 1/3rd semen interest and selling full possession.