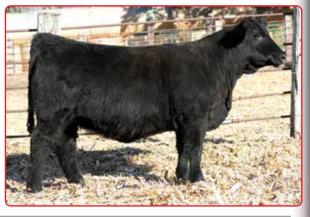

## 3 , Rockin H Mr. Patriot M66

Homo Black Baldy Homo Polled Purebred SM ASA#4468471

BD: 2/14/24 ~ Tattoo: M66 Act BW: 90 ~ Adj WW: 797 Adj YW: 1248

HHS Mr Entourage 867B **LCDR Patriot 8K** WS Miss Sugar C4

Mr NLC Upgrade U8676

Rockin H Miss Jossie

RDDS Paramount 832R

CE BW WW YW ADG MCE Milk MWW Stay
11 2.2 96 149 .33 4 19 67 18

DOC CW YG Marb BF REA API TI
12.6 38.6 -.43 .52 -.087 1.04 163 99

A real attractive made Patriot son, Weaning and Yearling ranked in the top 10%.