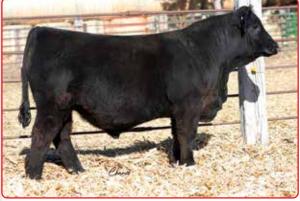

## 1 Rockin H All American MS8

Hetero Black Baldy Homo Polled Purebred SM ~ ASA#4468456 BD: 2/1/24 ~ Tattoo: M58 Act BW: 85 ~ Adj WW: 840 Adj YW: 1256 CE BW WW YW ADG MCE Milk MWW Stay
11 1.9 96 149 .33 6 25 73 18

DOC CW YG Marb BF REA API TI
14.8 21.3 -.47 .52 -.069 1.06 165 100

HHS Mr Entourage 867B LCDR Patriot 8K WS Miss Sugar C4 CCR Cowboy Cut 5048Z Rockin H Ms. Carolina Rockin H Miss Y391

Rockin H Ms. Carolina, Dam

Rockin H Mr. Loverboy L82, \$13,250 Maternal Brother

Rockin H All American is the maternal brother to Rockin H Captivate, whome commanded \$95,000 selling to Lazy C Diamond Ranch and Bichler Simmentals a few years ago. Captivate has made a huge impact on the Red Simmental breed and is one of the most used red sires today. All American is the natural born calf to Rockin H Ms. Carolina. Rockin H Ms. Carolina is built super thick and deep ribbed, that ties into a big wide top and hip. Rockin H All American is super sound moving with a very correct hoof shape and angle. All American is a herd bull, breeder bull type with a super easy disposition with a super cool, cocky bald face. Make sure to look him up sale day, this bulls future is going to be great, right along with his maternal brother Captivate. We will be Retaining 1/3rd semen interest and selling full possession.