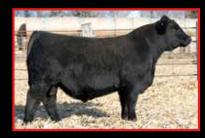

## 4 NEMZ Mr. Sentinal M407

Homo Black Homo Polled 3/4 SM 1/4 AN ASA#4360285

BD: 2/16/24 ~ Tattoo: M407 Act BW: 100 ~ Adj WW: 756 Adj YW: 1483

W/C Night Watch 84E Swain Sentinel C102J Ruby SWC Yetti 8F25

GLS Combination R2 Volz's Carrie

HS Look My Way X12

CE BW WW YW ADG MCE Milk MWW Stay
10 2.4 80 126 .29 4 24 64 13

DOC CW YG Marb BF REA API TI
12.3 28.6 -.30 .10 -.063 .69 110 74

A nice 3/4 blood herd bull who has packed on the pounds from day one, weighing in at 1325 for his yearling weight and over 900lbs at weaning. His dam is one heck cow that weans off big calves year after year with a beautiful udder on her at ten years old. Put the pounds on your calves or keep his daughters. Whatever you are looking for, you can't go wrong with this guy.