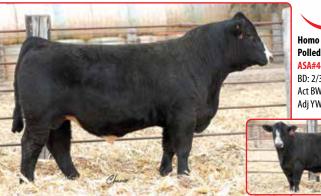

## 2 Rockin H Mr. Reserve M46

Homo Black Baldy Homo Polled Purebred SM ~ ASA#4468412 BD: 2/5/24 ~ Tattoo: M46 Act BW: 95 ~ Adj WW: 873 Adj YW: 1264 CE BW WW YW ADG MCE Milk MWW Stay
9 3.7 99 141 .26 6 25 75 15

DOC CW YG Marb BF REA API TI
16.8 45.3 -.35 .23 -.067 1.01 133 90

HHS Mr Entourage 867B LCDR Reserve 210J LCDR Ms Echo 43E CCR Cowboy Cut 5048Z

Rockin H Ms. Cowboy G81 Rockin H Ms. Tanker A top performing Reserve son, weaning off the cow in September at 920 pounds ranking 1st in his temporary group. A herd bull built long and larger framed than most, with a cool blaze face.