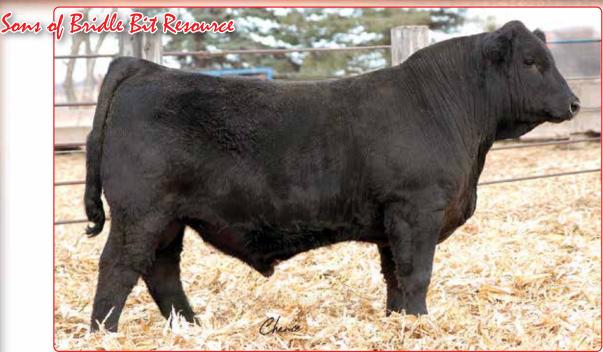

## 17 Rockin H Mr. Resource M29

Homo Black Hetero Polled 3/4 SM 5/32 AN 3/32 CS ~ ASA#4468472

BD: 2/2/24 ~ Tattoo: M29 Act BW: 80 ~ Adj WW: 869 Adj YW: 1276 CE BW WW YW ADG MCE Milk MWW Stay 15 .3 96 150 .34 10 34 81 17 DOC CW YG Marb BF REA API TI 12.6 51.5 -.36 .22 -.055 1.22 141 91 Hook's Encore 65E Bridle Bit Resource G9117 Bridle Bit Miss B452 Rockin H Mr. Boise F66

Rockin H Ms. Boise J110 Rockin H Ms. United D80Z A Resource son with a balanced EPD profile. Weaning ranked 3rd and ratio a 122 with a 107 yearling weight.