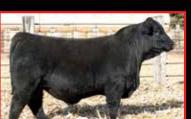

## 1 Rockin H All American MS8

Hetero Black Baldy Homo Polled Purebred SM ~ ASA#4468456 BD: 2/1/24 ~ Tattoo: M58 Act BW: 85 ~ Adj WW: 840 Adj YW: 1256 CE BW WW YW ADG MCE Milk MWW Stay
11 1.9 96 149 .33 6 25 73 18

DOC CW YG Marb BF REA API TI
14.8 21.3 -.47 .52 -.069 1.06 165 100

HHS Mr Entourage 867B LCDR Patriot 8K WS Miss Sugar C4 CCR Cowboy Cut 5048Z Rockin H Ms. Carolina Rockin H Miss Y391

Rockin H Ms. Carolina, Dam

Rockin H Mr. Loverboy L82, \$13,250 Maternal Brother

Rockin H All American is the maternal brother to Rockin H Captivate, whome commanded \$95,000 selling to Lazy C Diamond Ranch and Bichler Simmentals a few years ago. Captivate has made a huge impact on the Red Simmental breed and is one of the most used red sires today. All American is the natural born calf to Rockin H Ms. Carolina. Rockin H Ms. Carolina is built super thick and deep ribbed, that ties into a big wide top and hip. Rockin H All American is super sound moving with a very correct hoof shape and angle. All American is a herd bull, breeder bull type with a super easy disposition with a super cool, cocky bald face. Make sure to look him up sale day, this bulls future is going to be great, right along with his maternal brother Captivate. We will be Retaining 1/3rd semen interest and selling full possession.