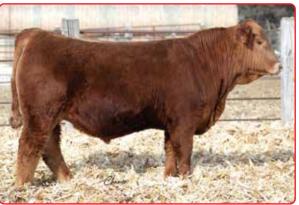

## 3 , Rockin H Mr. Patriot M66

Homo Black Baldy Homo Polled Purebred SM ASA#4468471

BD: 2/14/24 ~ Tattoo: M66 Act BW: 90 ~ Adj WW: 797 Adj YW: 1248

HHS Mr Entourage 867B **LCDR Patriot 8K** WS Miss Sugar C4

Mr NLC Upgrade U8676

Rockin H Miss Jossie

RDDS Paramount 832R

CE BW WW YW ADG MCE Milk MWW Stay
11 2.2 96 149 .33 4 19 67 18

DOC CW YG Marb BF REA API TI
12.6 38.6 -.43 .52 -.087 1.04 163 99

A real attractive made Patriot son, Weaning and Yearling ranked in the top 10%.