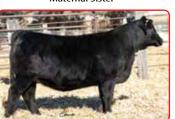

Rockin H Ms. Lainy L55, \$7,500 Maternal Sister

Rockin H Ms. Lovergirl L35, \$7,000 Maternal Sister

Holden with M58 as a calf

Rockin H Ms. Legacy L81, \$9,000 Maternal Sister