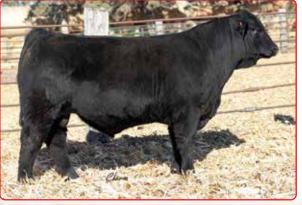

## 2 Rockin H Mr. Reserve M46

Homo Black Baldy Homo Polled Purebred SM ~ ASA#4468412 BD: 2/5/24 ~ Tattoo: M46 Act BW: 95 ~ Adj WW: 873 Adj YW: 1264 CE BW WW YW ADG MCE Milk MWW Stay
9 3.7 99 141 .26 6 25 75 15

DOC CW YG Marb BF REA API TI
16.8 45.3 -.35 .23 -.067 1.01 133 90

HHS Mr Entourage 867B LCDR Reserve 210J LCDR Ms Echo 43E CCR Cowboy Cut 5048Z

Rockin H Ms. Cowboy G81 Rockin H Ms. Tanker A top performing Reserve son, weaning off the cow in September at 920 pounds ranking 1st in his temporary group. A herd bull built long and larger framed than most, with a cool blaze face.