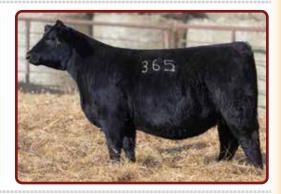

# **RBS ZAHARA L365 - BRED FEMALE**

Mr SR 71 Right Now E1538 x RBS Zahara Bred to TSN Statesman K006 Buyer: Conner Glosser, Blakesburg, IA

\$7,250