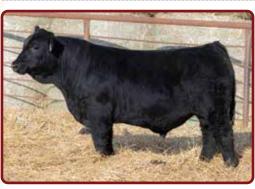

# **Reck Brothers Genetic Advantage Sale 2025**

The 8th Annual Reck Brothers Genetic Advantage Sale was held on Sunday, January 26, 2025, at the farm near Blakesburg, Iowa. This year's event showcased an impressive lineup of bred heifers, as well as robust aged and yearling herd bulls. Attendees across the country joined in person and online as active bidders and buyers.

### **RBS LOVER BOY L157-BULL**

THSF Lover Boy B33 x JWC DTC Angel 157J Buyer: Level Lane Farm, Milton, IA

\$14,000