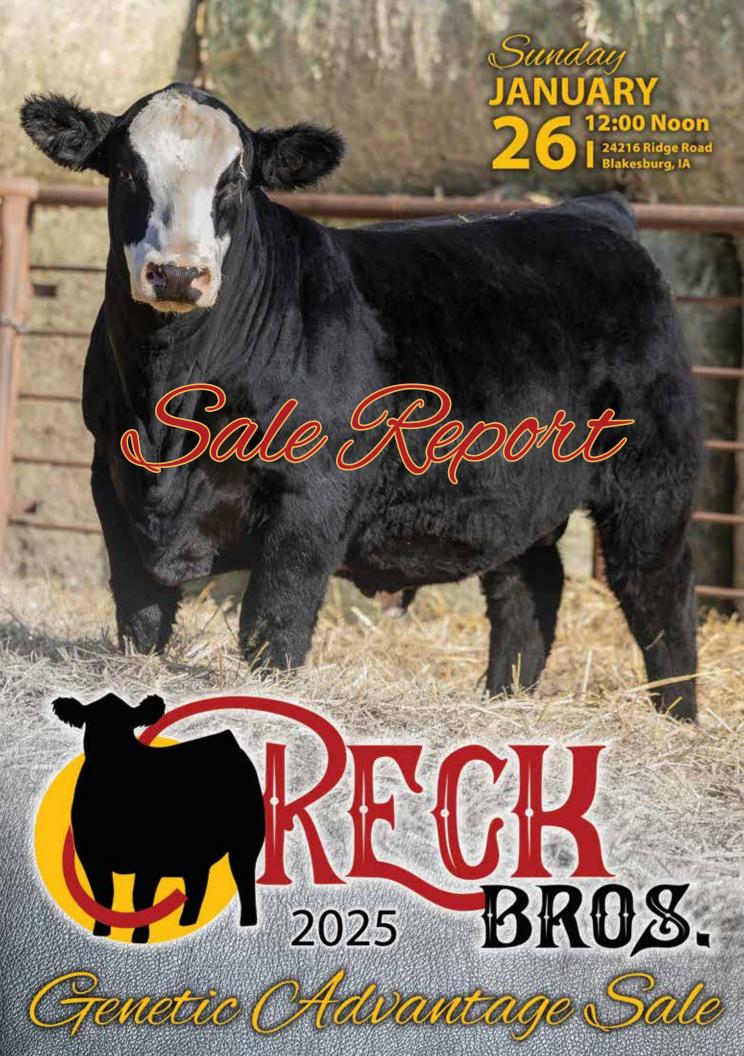

# **Reck Brothers Genetic Advantage Sale 2025**

The 8th Annual Reck Brothers Genetic Advantage Sale was held on Sunday, January 26, 2025, at the farm near Blakesburg, Iowa. This year's event showcased an impressive lineup of bred heifers, as well as robust aged and yearling herd bulls. Attendees across the country joined in person and online as active bidders and buyers.

On behalf of the Reck families, we sincerely thank everyone who supported the sale by purchasing, bidding, visiting to view the cattle, or showing interest in this year's offerings. We are excited to continue serving as your trusted seedstock provider for premium Simmental and SimAngus genetics in the future!