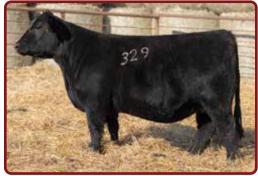

## **CWSC RHYTHM L329 - BRED FEMALE**

THSF Lover Boy B33 x RBS Rhythm H051 Bred to W/C Intuition 1574J Buyer: Wibholm Cattle Company, Dows, IA

\$6,750