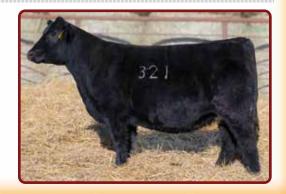

#### **RBS MISS L321 - BRED FEMALE**

OMF Epic E27 x RBS Miss Main Event H006 Bred to Mr SR 71 Right Now E1538 Buyer: Wibholm Cattle Company, Dows, IA

\$6,500