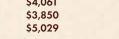

#### Averages:

Diamonds & Spries 2014

| 14 | Simmental, Sim-Influenced & Angus Fall Open Females averaged    | \$7,532  |
|----|-----------------------------------------------------------------|----------|
| 1  | Simmental, Sim-Influenced & Angus Donor Female averaged         | \$22,000 |
| 6  | Simmental, Sim-Influenced & Angus Spring Open Females averaged  | \$5,467  |
| 15 | Simmental, Sim-Influenced & Angus Spring Pair Females averaged  | \$4,063  |
| 23 | Simmental, Sim-Influenced & Angus Fall Calving Females averaged | \$4,061  |
| 15 | Simmental, Sim-Influenced & Angus Bulls averaged                | \$3,850  |
| 74 | Simmental, Sim-Influenced & Angus Lots averaged                 | \$5,029  |