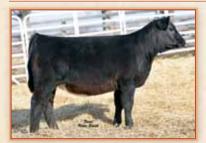

#### / Limestone Lola W232

SVF Steel Force S701 x B C Mignonne's Lola 4151 Bred to W/C Wide Track 694Y Breeder: Owen Brothers Cattle Company Buyer: Shoal Creek Land & Cattle, Excelsior Springs, MO

\$22,000