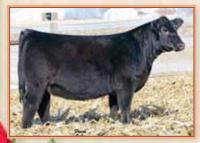

#### / Limestone Lola W232

SVF Steel Force S701 x B C Mignonne's Lola 4151 Bred to W/C Wide Track 694Y Breeder: Owen Brothers Cattle Company Buyer: Shoal Creek Land & Cattle, Excelsior Springs, MO

\$22,000