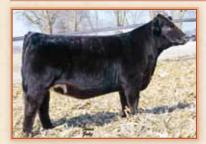

#### 12 OBCC Perfect Summer M10A

AJE/PB Montecito 63W x OBCC Perfect Summer M10W – Open Heifer Breeder: Owen Brothers Cattle Company Buyer: Maple Leaf Holdings, Morehead, KY

\$16,500