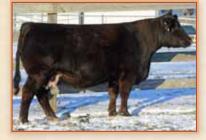

#### ∠ OBCC Sadie 145A

JSSC Wide Body 090W x OBCC Sadies Girl RT0X – Open Heifer Breeder: Owen Brothers Cattle Company Buyer: White Wing Simmentals, Huntington, AR

\$14,500