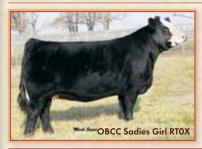

#### ∠ OBCC Sadie 145A

JSSC Wide Body 090W x OBCC Sadies Girl RT0X – Open Heifer Breeder: Owen Brothers Cattle Company Buyer: White Wing Simmentals, Huntington, AR

\$14,500