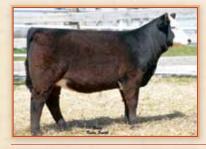

#### 3 OBCC Firefly 139A

JF American Pride 0987X x LLSF Miss Titan XU741 – Open Heifer Breeder: Owen Brothers Cattle Company Buyer: Circle M Farms, Rockwall, TX

\$15,000