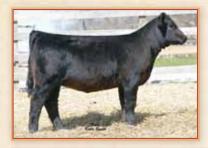

#### 3 OBCC Firefly 139A

JF American Pride 0987X x LLSF Miss Titan XU741 – Open Heifer Breeder: Owen Brothers Cattle Company Buyer: Circle M Farms, Rockwall, TX

\$15,000