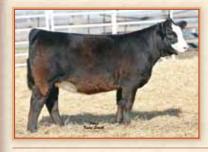

#### / Limestone Lola W232

SVF Steel Force S701 x B C Mignonne's Lola 4151 Bred to W/C Wide Track 694Y Breeder: Owen Brothers Cattle Company Buyer: Shoal Creek Land & Cattle, Excelsior Springs, MO

\$22,000