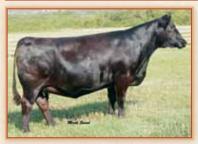

#### 12 OBCC Perfect Summer M10A

AJE/PB Montecito 63W x OBCC Perfect Summer M10W – Open Heifer Breeder: Owen Brothers Cattle Company Buyer: Maple Leaf Holdings, Morehead, KY

\$16,500