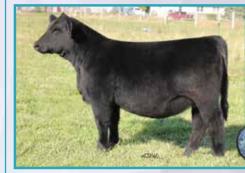

### HILB/SS/FFS/DEL Red Carpet L57E - Open Heifer

LLSF Vantage Point F398 x HILB Miss Versace E57C Buyer: Erickson Cattle Company, Willmar, MN

\$16,000