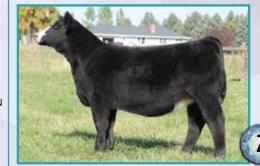

# HILB Strawberry Wine L55E - Open Heifer

JSUL Something About Mary 8421 x HILB Deja Vu G106W Buyer: J&G Farms, Clara City, MN

\$10,000