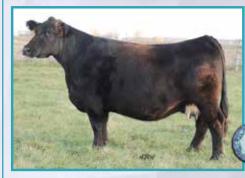

# HILB Electric Love D816 - Bred Donor Cow

W/C Executive Order 8543B x SS Babys Breath P035

A.I. Sire: Data Breach on 6/21/23 Buyer: Lee Simmental Farm, Columbia, MO

\$6,000