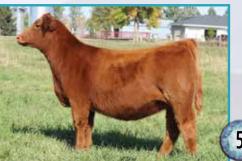

### HILB/SS/FFS/DEL Red Carpet L57E - Open Heifer

LLSF Vantage Point F398 x HILB Miss Versace E57C Buyer: Erickson Cattle Company, Willmar, MN

\$16,000