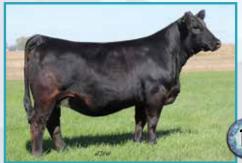

# HILB Electric Love D816 - Bred Donor Cow

W/C Executive Order 8543B x SS Babys Breath P035

A.I. Sire: Data Breach on 6/21/23 Buyer: Lee Simmental Farm, Columbia, MO

\$6,000