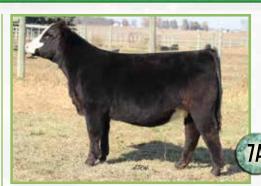

Harkers Unleashed x HILB Pretty Little Stare F200B

Buyer: Brookwood Farms, Leighton Hackett and Grace Schlueter, Sauk Rapids, MN

\$34,000