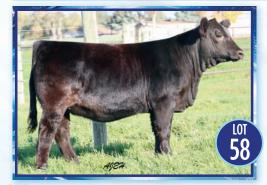

## **HSF/HS Becca Z228**

Silveiras Style 9303 x AJE-RCC Lizzys Pearl P4 Bred to SS/PRS Gunslinger

Breeder: Hecksel Simmental Farms Buyer: Heartland Simmentals, New

Hampton, IA

\$10,500