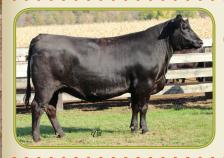

## HL Be-Bop D338

W/C Loaded Up 119Y x Bridle Bit Miss N338 Open Buyer: Dale Luzum, Fort Atchinson, IA

\$6,400