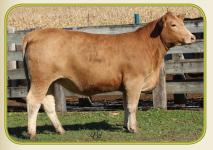

# HL Ms. Upgrade BS58

VSF Upgrade 123Y x JSF Sadie S58 Bred to WDS-GLS Rio 116 ET Buyer: Humphrey Simmentals, Ventura, IA

\$4,400