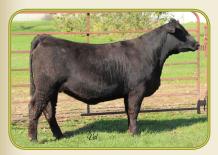

## HL Be-Bop D338

W/C Loaded Up 119Y x Bridle Bit Miss N338 Open Buyer: Dale Luzum, Fort Atchinson, IA

\$6,400