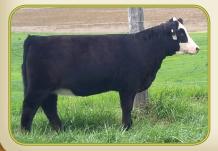

# HL Ms. Style C715

Silveiras Style 9303 x HL Ms. Baxter N002 Bred to W/C No Remorse 763Y Buyer: B&B Farms, Waverly, IA

\$4,700