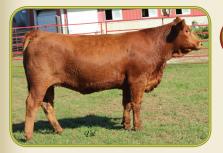

# HL Ms. Eclipse C556

Hart Eclipse 510Y x Shawnee Miss 556S Bred to SS Goldmine L42 Buyer: Van Aernam Simmentals, Exira, IA

\$3,300