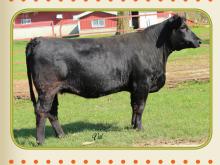

# HL Ms. Style C715

Silveiras Style 9303 x HL Ms. Baxter N002 Bred to W/C No Remorse 763Y Buyer: B&B Farms, Waverly, IA

\$4,700