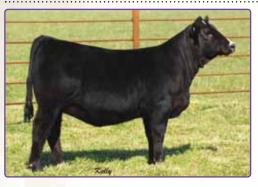

ass and family decided to offer females in the fall and that led to this 1st Annual Bountiful Harvest offering of fancy open heifers and productive bred females. The weather and setting could not have been nicer for a sale. The beautiful mild November day full of sunshine made it a lot of fun to look over the sale cattle. Inside the nicely decorated sale facility, big screen TVs displayed a video of each lot as they sold as the cattle remained out in their pens rather than walked through a sale ring. It made for an event that the crowd really enjoyed and led to a successful sale for Grass-Lunning Simmentals and guest breeders JRB Farms, Krueger Simmentals, Franke Show Calves and 4 Winds Angus. The Annual Grass Lunning Bullseye Bonanza Sale will take place Saturday, February 13th, 2016.







#### GLS Centerfold C131

LLSF Uprising Z925 x GLS Miss Answer Z6 Open Buyer: Volz Farms

\$8,500 - 1/2 Interest (\$17,000 Evalution)





#### GLS Josie B10

FBF1 Combustible x GLS Josie Y104 Bred to BMR Lutton B44 Buyer: Southern Cattle Company, Pearl, MS

\$10,500





#### GLS/JRB Sweet Jem C922

Yardley High Regard W242 x HS Lookin Sweet X161S Open Buyer: Foreman Cattle Company, Baxter, IA

\$8,750





GLS Cammi C38

SP The Answer 813 x GLS T29 Open Buyer: Karl Neeser, Red Wing, MN

\$7,500





### GLS/JRB Sweet Jem C707

LLSF Uprising Z925 x HS Lookin Sweet X161S Open Buyer: Lunning Bros Simmental, Le Roy, MN

\$5,600





#### GLS Cherry C15

W/C No Remorse 763Y x GLS Star W125 Open Buyer: Mikalya Jacob, Winona, MN

\$5,000





### GLS Ms. Yanci B5

GLS Integrate Z3 x Hook's