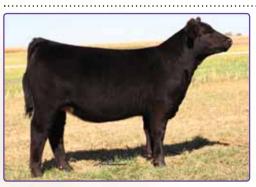

#### GLS Josie B10

FBF1 Combustible x GLS Josie Y104 Bred to BMR Lutton B44 Buyer: Southern Cattle Company, Pearl, MS

\$10,500