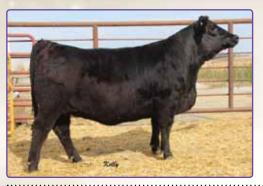

#### GLS Josie B10

FBF1 Combustible x GLS Josie Y104 Bred to BMR Lutton B44 Buyer: Southern Cattle Company, Pearl, MS

\$10,500