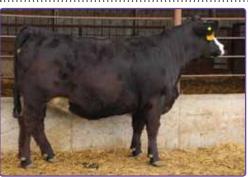

#### GLS Josie B10

FBF1 Combustible x GLS Josie Y104 Bred to BMR Lutton B44 Buyer: Southern Cattle Company, Pearl, MS

\$10,500