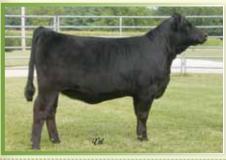

## HF Sophia 333A

Yardley High Regard W242 x Miss Knockout 74T Open

Breeder: Hobbs Farms

Buyer: Campbell Show Calves, Sycamore, PA

\$40,000