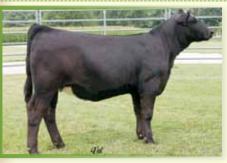

## HF Sophia 333A

Yardley High Regard W242 x Miss Knockout 74T Open

Breeder: Hobbs Farms

Buyer: Campbell Show Calves, Sycamore, PA

\$40,000