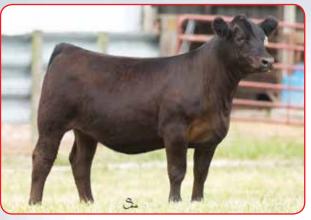

#### **Heges Gabby G105**

Jass On The Mark 69D x Heges Gabby – Open Breeder: Hege Cattle Company Buyer: Ava Dempsey, Hope, IN

\$13,500

#### HF Charisma 250G

W/C Relentless 32C x Miss Knockout 74T – Open Breeder: Hobbs Farms Buyer: Mark Simmons, Tipton, IN

\$11,500

#### Harkers Guardian Angel G119

CDI Innovator 325D x HILB/MBCC Fairy Dust

Open

Breeder: Harker Simmentals Buyer: Moore Farms, Daleville, IN

\$9,000