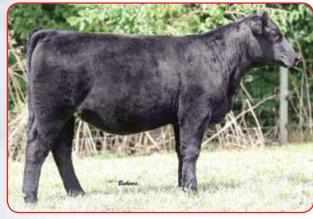

#### Harkers Guardian Angel G119

CDI Innovator 325D x HILB/MBCC Fairy Dust

Open

Breeder: Harker Simmentals Buyer: Moore Farms, Daleville, IN

\$9,000