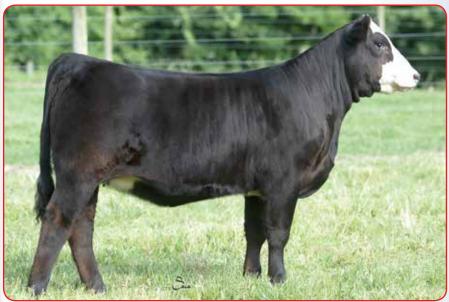

#### **Heges Gabby G105**

Jass On The Mark 69D x Heges Gabby – Open Breeder: Hege Cattle Company Buyer: Ava Dempsey, Hope, IN

\$13,500