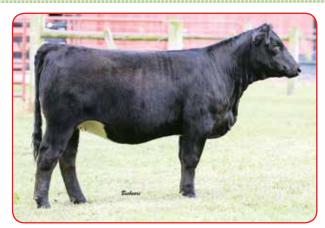

#### Besh Ms. Ethel GW24 GZF4

Mr. TR Hammer 308A ET x Besh Ethel W24 Open

Breeder: Beshears Simmentals Buyer: Olivia Kuhn, Peru, IN

\$5,200

## Heges Gypsy Rose G108 HPF Quantum Leap Z952 x LHF Forever Lady 503

Open

Breeder: Hege Cattle Company Buyer: Matt Good, Valparaiso, IN

\$4,800

## **Harkers Galaxy Star G111** SC Pay The Price C11 x JS Flirtin' 26Z

Open

Breeder: Harker Simmentals Buyer: Moore Farms, Daleville, IN

\$4,500