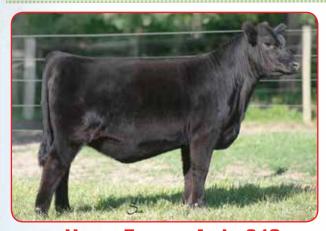

#### **Heges Gabby G105**

Jass On The Mark 69D x Heges Gabby – Open Breeder: Hege Cattle Company Buyer: Ava Dempsey, Hope, IN

\$13,500