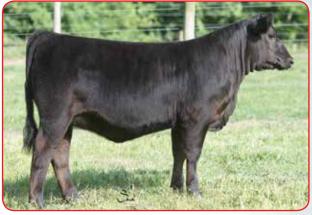

#### Besh Ms. Indiana GC48

HPF Quantum Leap Z952 x Triple C Miss Wisconsin

Breeder: Beshears Simmentals Buyer: Josh Tolman, Paradis, UT

\$5,750