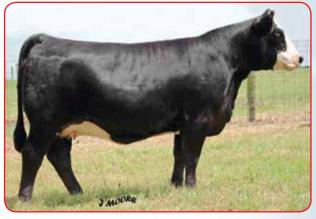

#### HF Charisma 250G

W/C Relentless 32C x Miss Knockout 74T – Open Breeder: Hobbs Farms Buyer: Mark Simmons, Tipton, IN

\$11,500