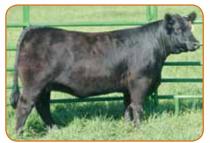

#### WS Ms. Hard Core Z108

BWL Hard Core 6U x WS Joy's Affirmed Bred to W/C Lock N Load 206Z Breeder: Walsh Simmentals Buyer: Jamie Stevenson, Rockville, NE

\$7,500

67