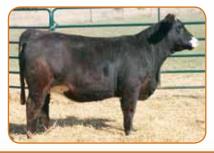

### HF Miss Glitter 337A

B C Lookout 7024 x HHSF Black Glitter – Open Breeder: Matt Hadwiger Buyer: RS&T Simmentals, Kansas City, MO

\$8,300

46

**HS Lookin For** 

Love X362S