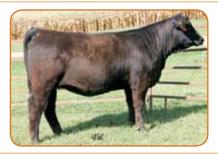

#### **HLB 2526**

Monopoly x Y63 Bred to Brilliance Breeder: Hellbusch Cattle Company Buyer: John Sachau, Denison, IA

\$15,500