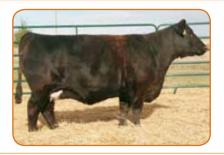

## CT Ms. Wintress 275Z

Meyer Ranch 734 x Koupals Wintress 73T Bred to ZKCC Custom Built Breeder: CT Cattle Buyer: Muller Farms, Allen, NE

\$7,750 ½ interest (Valuation \$ \$15,500)

35