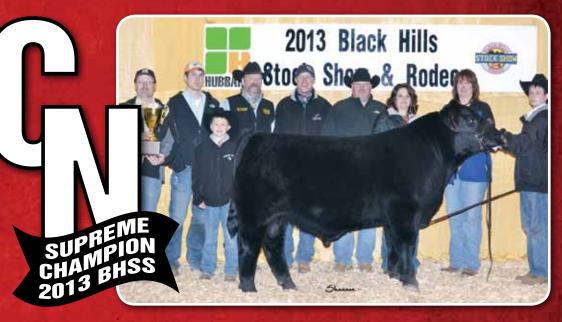

# SALE REPORT

Chestnut Angus Farm celebrated the 15th Annual Production Sale with a large crowd and a picture perfect Feb day in Minnesota. Glen and Sherri Johnson and family along with guest breeders of Craig & Angie Raatz & family once again rolled out the red carpet of hospitality for fellow breeders along with new and repeat customers. One of the highlight of the sale offering was the Chestnut Angus Denver Carload that was well received by the buying crowd.