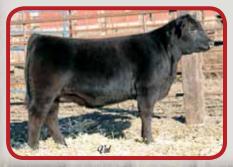

### 1 Chestnut Wetonka WJ PF 242

Connealy Final Product x Chestnut Wetonka 03 Bred to Chestnut Power One 19 Buyer: Andrew Swanson, Ivanhoe, MN

**SOLD FOR** \$14,000 ½ Interest (\$28,000 Valuation)