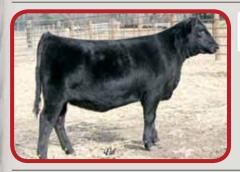

### **1A Chestnut Freedom Lady 288**

Soo Line Alternative 9127W x DS 3726 Freedom Lady 65 CW Bred to Chestnut Power One 19 Buyer: Paul Fehrman, Lake Benton, MN

SOLD FOR \$15,500 1/2 Interest (\$31,000 Valuation)