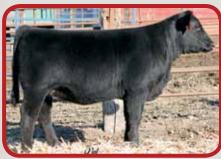

### **1A Chestnut Freedom Lady 288**

Soo Line Alternative 9127W x DS 3726 Freedom Lady 65 CW Bred to Chestnut Power One 19 Buyer: Paul Fehrman, Lake Benton, MN

SOLD FOR \$15,500 1/2 Interest (\$31,000 Valuation)