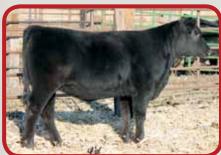

### 66 Chestnut Blackbird Leia 345

Chestnut PF Up Start 760 x CN Blackbird Leia - Open Buyer: Andrew Swanson, Ivanhoe, MN

**SOLD FOR \$7,750** 