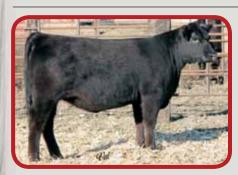

### 1 Chestnut Wetonka WJ PF 242

Connealy Final Product x Chestnut Wetonka 03 Bred to Chestnut Power One 19 Buyer: Andrew Swanson, Ivanhoe, MN

**SOLD FOR** \$14,000 ½ Interest (\$28,000 Valuation)