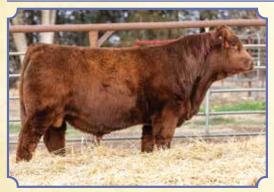

#### Ruth Affirmed L113 – Bull

LCDR Affirmed 212H x Ruth Miss Wide Range H754 Breeder: Ruth Simmentals Buyer: D&R Farms, Ulysses, NE

\$8,500