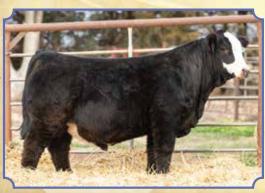

#### Ruth Chief L88 – Bull

TJ Chief 460G x Ruth Ms Wide Range H754 Breeder: Ruth Simmentals Buyer: D&R Farms, Ulysses, NE

\$8,750