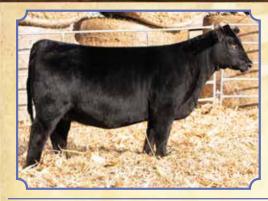

#### Ruth New California M22 – Bull

GCC New California 131J x LLSF Robins Blitz B936 Breeder: Ruth Simmentals Buyer: Pat Cramton, Pretty Prairie, KS

\$9,000

Lot