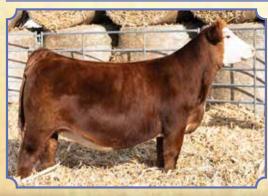

#### SS/Ruth Keepin It Lookin L86 – Open Female

CCS/JS Keeping It 90 77L x B-C Lookin Sharp 7002E Breeder Ruth Simmental & Sloup Simmentals Buyer: Brandon Jones, Jonesville, VA