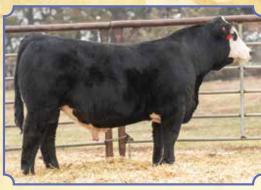

#### Ruth Affirmed L113 – Bull

LCDR Affirmed 212H x Ruth Miss Wide Range H754 Breeder: Ruth Simmentals Buyer: D&R Farms, Ulysses, NE

\$8,500