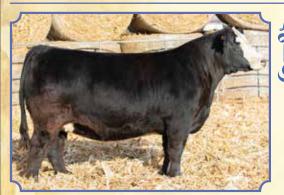

#### Ruth Mainstay L98 – Bull

W/C Mainstay 355F x LRS Ms Elevate 6019D Breeder: Ruth Simmentals Buyer: D&R Farms, Ulysses, NE

\$9,250