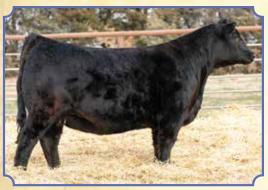

#### SS/Ruth Keepin It Lookin L86 – Open Female

CCS/JS Keeping It 90 77L x B-C Lookin Sharp 7002E Breeder Ruth Simmental & Sloup Simmentals Buyer: Brandon Jones, Jonesville, VA

### \$10,500