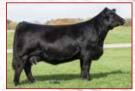

### FFS JNR HARD KNOX H034

ASA#3794725 Red Baldy **Dbl Polled** Purebred BD: 3-6-20

W/C Bankroll 811D W/C Fort Knox 609F K-LER Dolly's Queen 609D W/C Executive Order 8543B HILB Miss Versace E57C AJE Ms. Chanel Y32