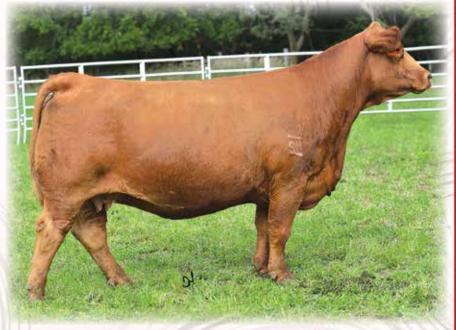

### FFS JNR HARD KNOX H034

ASA#3794725 Red Baldy **Dbl Polled** Purebred BD: 3-6-20

W/C Bankroll 811D W/C Fort Knox 609F K-LER Dolly's Queen 609D W/C Executive Order 8543B HILB Miss Versace E57C AJE Ms. Chanel Y32

Todd and I are super excited to offer such an elite bull in Denver. It has been my dream since I started with Simmentals in 1989 as a small boy to sell in Denver. Hard Knox has a great pedigree with an outstanding sire and the best young red donor cow in the breed. The dam to Hard Knox, HILB Miss Versace E57C, commanded \$40,000 as the high selling bred in 2019 in The One in Denver, CO. HILB Miss Dalilah H505A, a maternal sister by HILB Oracle C033R sold for a \$64,000 valuation in the 2020 Jewels of the Northland, owned with White Wing Simmentals. A second maternal sister FFS HAZE H145 by HILB Oracle C033R sold in a Fenton Farms online sale and was named. Reserve Champion Dixie National Junior Show. HILB Watermelon Sugar H6A a maternal sister to Hard Knox's dam by W/C Fully Loaded 90D sold for a \$42,000 valuation in the 2020 Jewels of the Northland Sale, Owned with Sloup Simmentals and Fenton Farms. There are numerous great females in this pedigree and Versace is a no miss cow. Hard Knox is dark red with just the right amount of white. He has outstanding EPDs & Indexes. Hard Knox is heifer safe, and his sisters are making their mark on the breed already! Please feel free to contact Todd or I about this great bull. Semen and the bull are both located at Nichols Cryo Genetics, Maxwell, I.A. Semen will also be located at Trans Ova, Sioux Center, IA. We are selling 50 units of heifer 3 mil sexed semen in 5-unit packages and half semen interest and fall possession on Hard Knox in the 2022 SimMagic On Ice Sale in Denver, Colorado. Fall possession will start in the fall of 2022. His stock is going up and he is going to prove to be the best red baldy bull in the breed! He will be CSS and Canadian Qualified prior to the sale date.