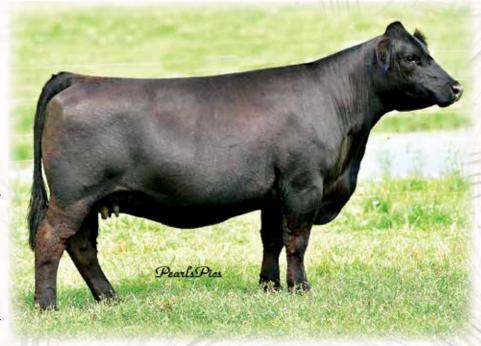

### HILB MISS VERSACE E57C

ASA#3277323 Red Dbl Polled Purebred BD: 3-9-17 W/C United 956Y
W/C Executive Order 8543B
Miss Werning KP 8543U
SVF Steel Force S701
AJE Ms. Chanel Y32
BHS JF Antoinettes Joy