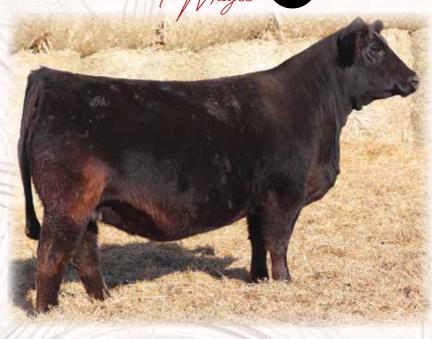

# CONTENDED SINIMA

HILB Miss Versace E57C Dam

HILB Miss Dalilah H505A \$64,000 Maternal Sister

Reserve Champion Female Dixie National, Maternal Sister

### FFS JNR HARD KNOX H034

ASA#3794725 Red Baldy **Dbl Polled** Purebred BD: 3-6-20

W/C Bankroll 811D W/C Fort Knox 609F K-LER Dolly's Queen 609D W/C Executive Order 8543B HILB Miss Versace E57C AJE Ms. Chanel Y32

| CE<br><b>14</b> |            | ww<br>80 |  | мсе<br><b>6</b> | MWW <b>67</b>         | STAY<br>14      |
|-----------------|------------|----------|--|-----------------|-----------------------|-----------------|
|                 | CW<br>40.2 |          |  | вг<br>038       | <br>АРІ<br><b>143</b> | тт<br><b>87</b> |

Todd and I are super excited to offer such an elite bull in Denver. It has been my dream since I started with Simmentals in 1989 as a small boy to sell in Denver. Hard Knox has a great pedigree with an outstanding sire and the best young red donor cow in the breed. The dam to Hard Knox, HILB Miss Versace E57C, commanded \$40,000 as the high selling bred in 2019 in The One in Denver, CO. HILB Miss Dalilah H505A, a maternal sister by HILB Oracle C033R sold for a \$64,000 valuation in the 2020 Jewels of the Northland, owned with White Wing Simmentals. A second maternal sister FFS HAZE H145 by HILB Oracle C033R sold in a Fenton Farms online sale and was named. Reserve Champion Dixie National Junior Show. HILB Watermelon Sugar H6A a maternal sister to Hard Knox's dam by W/C Fully Loaded 90D sold for a \$42,000 valuation in the 2020 Jewels of the Northland Sale, Owned with Sloup Simmentals and Fenton Farms. There are numerous great females in this pedigree and Versace is a no miss cow. Hard Knox is dark red with just the right amount of white. He has outstanding EPDs & Indexes. Hard Knox is heifer safe, and his sisters are making their mark on the breed already! Please feel free to contact Todd or I about this great bull. Semen and the bull are both located at Nichols Cryo Genetics, Maxwell, I.A. Semen will also be located at Trans Ova, Sioux Center, IA. We are selling 50 units of heifer 3 mil sexed semen in 5-unit packages and half semen interest and fall possession on Hard Knox in the 2022 SimMagic On Ice Sale in Denver, Colorado. Fall possession will start in the fall of 2022. His stock is going up and he is going to prove to be the best red baldy bull in the breed! He will be CSS and Canadian Qualified prior to the sale date.