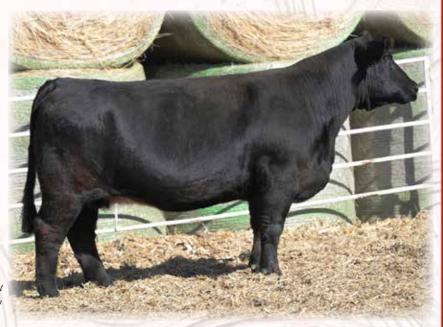

## WIF and SIM Magie 10 KLER Ms. Prophet 092J

KLER Linebacker 05G Sire

ASA#(3939064) Black Homo Polled 3/4 SM 1/4 AN BD: 5-5-21 Tattoo: 092J Adj BW: 62 Twin Adj WW: N/A

K-IER Statesmen 738E
KLER Linebacker 05G
Ruby SWC Yetti D655
G A R Prophet
KMJ/K-LER Ms. Prophet D3008
CCR Ms. Singletary 3000A

| CE<br><b>10</b> | вw<br><b>3.7</b> |          |  |           | мм<br>23 |                   | STAY<br>11      |
|-----------------|------------------|----------|--|-----------|----------|-------------------|-----------------|
| DOC<br>11.9     |                  | YG<br>18 |  | вғ<br>024 | REA .85  | АРІ<br><b>136</b> | тт<br><b>96</b> |

This May baby might be one of the best percentage females we have ever raised. She's got a striking look to compete for those in the show ring, but EPDs to make phenomenal bulls once she is flushed. She is in the top 4% in 4 and top 15% in 7 different traits while still being an outcross to some of the breeds leading genetics. This allows for huge breeding flexibility. A half sib in blood brought \$35,000 in Roman Schooley 2021 Production Sale and sold to River Creek Farms of Kansas. The last time we were this fired up on a female, she sold for \$25,000 to Werning Cattle and produced over \$250,000 in progeny sales her first year. Her sire KLER Linebacker was a favorite of many in our Champion Pen of 5 in 2019, and he's out producing himself in his first calf crop. Ms. Prophet is structured for success in all aspects of the Simmental industry. KLER reserves the right to 2 flushes or 12 embryos.