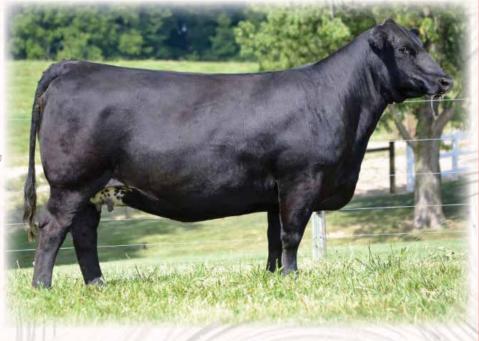

B33

Pedigree of Sire: HTP/SVF Duracell T52 x RP/MP Right To Love 015U Est Plan Mating EPDs: 12 .2 76 108 .20 5 23 61 14 13.5 Carcass: 23.55 -.31 .33 -.05 .76 131 78

#### 3/4 SM • EMBRYOS

## 53A: Selling 3 #1 Conventional Embryos by SC Pay The Price C11

Pedigree of Sire: CNS Pays To Dream T759 x LLSF Urababydoll U194 Est Plan Mating EPDs: 9 1.95 74 105 .20 4 20 57 12 10.85 Carcass: 32.15 -.35 .19 -.07 .84 110 71

Seller guarantees one (1) 60 day pregnancy per three embryos transferred if implantation is performed by a certified embryologist.

One of the greatest Lookout daughters of the Stop And Stare cow. No matter what you breed Caught Lookin to, it flat out works. If you like good looking cattle with style and numbers, don't pass this opportunity up. These are money making matings.



HILB CAUGHT LOOKIN B929







THSR Lover Boy Embryo Sire





ASA#2717362 Homo Black Homo Polled Purebred BD: 9-6-12

CNS Dream On L186 HTP/SVF Duracell T52 HTP SVF Honeydew SVF/NJC Built Right N46 RP/MP Right To Love 015U PCC Queens Valentine R9

#### PB SM • EMBRYOS

## 54: Selling 3 #1 IVF Non Sorted Embryos by W/C Bank On It 273H

Pedigree of Sire: W/C Bankroll 811D x KS Miss Sequoia Y770 Est Plan Mating EPDs: 9 3.9 89 123 .22 5 26 70 14 11.55 Carcass: 35.35 -44 .13 -.08 1.05 125 81

#### PB SM • EMBRYOS

## 54A: Selling 3 #1 Reverse Sort Heifer Embryos by SS Fort Hayes H618

Pedigree of Sire: W/C Fort Knox 609F x STF Miss ZW87
Est Plan Mating EPDs: 10 2.85 82 116 .21 4 25 66 13 10.8
Carcass: 26.95 -.41 .20 -.08 .87 128 80

Seller guarantees one (1) 60 day pregnancy per three embryo