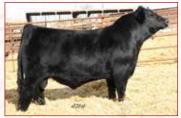

### HRM MS. STYLE H01

WHF/CCS/JS Double Up G365 Service Sire

HRM Ms Primo E07 Maternal Sister

HRM Ms Pay The Price G03

Maternal Sister

ASA#3847828 Black Dbl Polled 1/2 SM 1/2 AN BD: 4-16-20 Tattoo: H01 Adj BW: 78 ET Adj WW: N/A Gambles Hot Rod Silveiras Style 9303 Silveiras Elba 2520 Mr. HOC Broker STF Bianca BX33 STF Onyx 451W

#### AI Sire: WHF/CCS/JS Double Up G365 on 5-17-21

Due: 2-27-22

Est Plan Mating EPD: 13 .55 67 92 .16 6 19 52 13 9.0 Carcass: 11.45 -.30 .06 -.05 .60 110 65

HRM Ms Style H01 is a direct daughter of the proven and powerful STF Bianca BX33 "Becca". Maternal sibs to H01 have topped some of the nations most influential sales over the past few years and we expect this daughter to do the same. Last year at the Bricktown National Sale in OKC, a PVF Blacklist daughter of BX33 topped the bred heifer division to XTB Cattle Company and a few short weeks later was crown Champion at the Dixie National in Mississippi. H01 might be the most complete BX33 daughter to be offered for sale to date - massive in her center body, flawless structure and as attractive thru her front 1/3 as we could ask. Bred to WHF/CCS/JS Double Up G365 should only compliment her structural integrity and earning potential. The hard work has been done, proven genetics and stunning phenotype. Bid with confidence on this outstanding female.