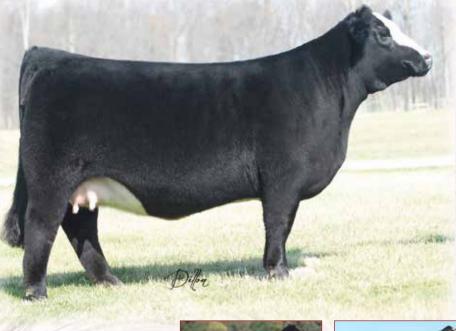

# CONTENDED SINIMA

HILB Miss Versace E57C Dam

HILB Miss Dalilah H505A \$64,000 Maternal Sister

Reserve Champion Female Dixie National, Maternal Sister

### FFS JNR HARD KNOX H034

ASA#3794725 Red Baldy **Dbl Polled** Purebred BD: 3-6-20

W/C Bankroll 811D W/C Fort Knox 609F K-LER Dolly's Queen 609D W/C Executive Order 8543B HILB Miss Versace E57C AJE Ms. Chanel Y32

Todd and I are super excited to offer such an elite bull in Denver. It has been my dream since I started with Simmentals in 1989 as a small boy to sell in Denver. Hard Knox has a great pedigree with an outstanding sire and the best young red donor cow in the breed. The dam to Hard Knox, HILB Miss Versace E57C, commanded \$40,000 as the high selling bred in 2019 in The One in Denver, CO. HILB Miss Dalilah H505A, a maternal sister by HILB Oracle C033R sold for a \$64,000 valuation in the 2020 Jewels of the Northland, owned with White Wing Simmentals. A second maternal sister FFS HAZE H145 by HILB Oracle C033R sold in a Fenton Farms online sale and was named. Reserve Champion Dixie National Junior Show. HILB Watermelon Sugar H6A a maternal sister to Hard Knox's dam by W/C Fully Loaded 90D sold for a \$42,000 valuation in the 2020 Jewels of the Northland Sale, Owned with Sloup Simmentals and Fenton Farms. There are numerous great females in this pedigree and Versace is a no miss cow. Hard Knox is dark red with just the right amount of white. He has outstanding EPDs & Indexes. Hard Knox is heifer safe, and his sisters are making their mark on the breed already! Please feel free to contact Todd or I about this great bull. Semen and the bull are both located at Nichols Cryo Genetics, Maxwell, I.A. Semen will also be located at Trans Ova, Sioux Center, IA. We are selling 50 units of heifer 3 mil sexed semen in 5-unit packages and half semen interest and fall possession on Hard Knox in the 2022 SimMagic On Ice Sale in Denver, Colorado. Fall possession will start in the fall of 2022. His stock is going up and he is going to prove to be the best red baldy bull in the breed! He will be CSS and Canadian Qualified prior to the sale date.