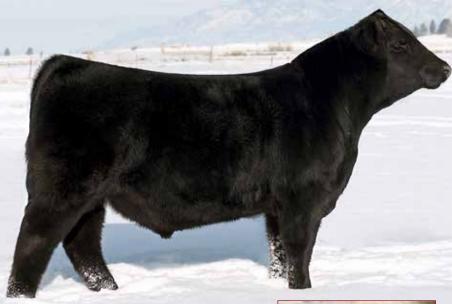

## DANR/VPF Loaded Reflection 38BH

ASA#3971949 Black Dbl Polled Purebred BD: 2-15-20 Tattoo: 38BH Adj BW: 84 Adj WW: N/A Remington Lock N Load 54U W/C Loaded Up 1119Y Aubreys Black Blaze III W/C United 956Y VPF/DANR Reflection 238B SS Ebonys Reflection

#### AI Sire: GSC GCCO Dew North 102C on 5-8-21

Due: 2-14-22

Est Plan Mating EPD: 13 1.3 84 121 .23 7 23 65 11 10.4 Carcass: 32.75 -.45 -.02 -.08 1.05 120 79

We had sold the mother of this female as a bred heifer and when we saw her 3 summers ago, we felt we needed her back in our program to be our new lead donor. This bred by Loaded Up is as nice of a bred as we have offered in Denver. Bred to Dew North on May 8 with no bull exposure. We could write a book about the generations of consistency in her lineage but we will let the heifer speak for herself.