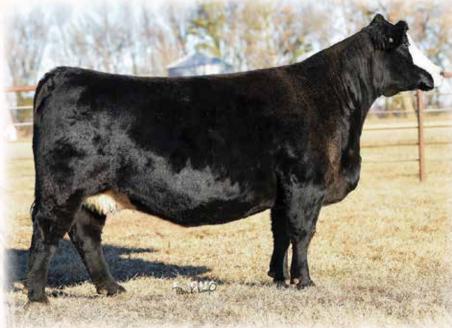

### FFS JNR HARD KNOX H034

ASA#3794725 Red Baldy **Dbl Polled** Purebred BD: 3-6-20

W/C Bankroll 811D W/C Fort Knox 609F K-LER Dolly's Queen 609D W/C Executive Order 8543B HILB Miss Versace E57C AJE Ms. Chanel Y32

Todd and I are super excited to offer such an elite bull in Denver. It has been my dream since I started with Simmentals in 1989 as a small boy to sell in Denver. Hard Knox has a great pedigree with an outstanding sire and the best young red donor cow in the breed. The dam to Hard Knox, HILB Miss Versace E57C, commanded \$40,000 as the high selling bred in 2019 in The One in Denver, CO. HILB Miss Dalilah H505A, a maternal sister by HILB Oracle C033R sold for a \$64,000 valuation in the 2020 Jewels of the Northland, owned with White Wing Simmentals. A second maternal sister FFS HAZE H145 by HILB Oracle C033R sold in a Fenton Farms online sale and was named. Reserve Champion Dixie National Junior Show. HILB Watermelon Sugar H6A a maternal sister to Hard Knox's dam by W/C Fully Loaded 90D sold for a \$42,000 valuation in the 2020 Jewels of the Northland Sale, Owned with Sloup Simmentals and Fenton Farms. There are numerous great females in this pedigree and Versace is a no miss cow. Hard Knox is dark red with just the right amount of white. He has outstanding EPDs & Indexes. Hard Knox is heifer safe, and his sisters are making their mark on the breed already! Please feel free to contact Todd or I about this great bull. Semen and the bull are both located at Nichols Cryo Genetics, Maxwell, I.A. Semen will also be located at Trans Ova, Sioux Center, IA. We are selling 50 units of heifer 3 mil sexed semen in 5-unit packages and half semen interest and fall possession on Hard Knox in the 2022 SimMagic On Ice Sale in Denver, Colorado. Fall possession will start in the fall of 2022. His stock is going up and he is going to prove to be the best red baldy bull in the breed! He will be CSS and Canadian Qualified prior to the sale date.