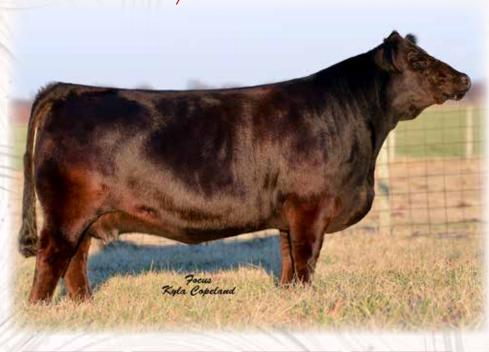

#### TJ GOLD 274G

Homo Black, Homo Polled Purebred – ASA 3582577 – 29SM0495

Hooks Eagle x CCR Sante Fe

10 Straws donated by ABS Global