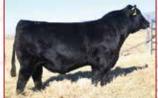

## DANR/VPF Loaded Reflection 38BH

ASA#3971949 Black Dbl Polled Purebred BD: 2-15-20 Tattoo: 38BH Adj BW: 84 Adj WW: N/A Remington Lock N Load 54U W/C Loaded Up 1119Y Aubreys Black Blaze III W/C United 956Y VPF/DANR Reflection 238B SS Ebonys Reflection

#### AI Sire: GSC GCCO Dew North 102C on 5-8-21

Due: 2-14-22

Est Plan Mating EPD: 13 1.3 84 121 .23 7 23 65 11 10.4 Carcass: 32.75 -.45 -.02 -.08 1.05 120 79

We had sold the mother of this female as a bred heifer and when we saw her 3 summers ago, we felt we needed her back in our program to be our new lead donor. This bred by Loaded Up is as nice of a bred as we have offered in Denver. Bred to Dew North on May 8 with no bull exposure. We could write a book about the generations of consistency in her lineage but we will let the heifer speak for herself.

GSC GCCO Dew North Al Sire

DANR/VPF Ambition 88J Fort Knox Maternal Sister

SS Ebonys Reflection Grandam