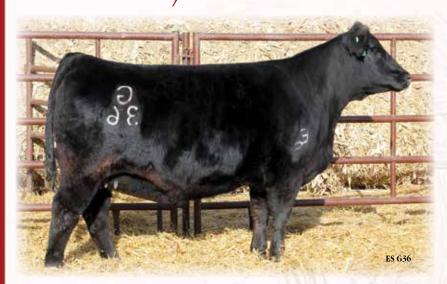

### FFS JNR HARD KNOX H034

ASA#3794725 Red Baldy **Dbl Polled** Purebred BD: 3-6-20

W/C Bankroll 811D W/C Fort Knox 609F K-LER Dolly's Queen 609D W/C Executive Order 8543B HILB Miss Versace E57C AJE Ms. Chanel Y32

Todd and I are super excited to offer such an elite bull in Denver. It has been my dream since I started with Simmentals in 1989 as a small boy to sell in Denver. Hard Knox has a great pedigree with an outstanding sire and the best young red donor cow in the breed. The dam to Hard Knox, HILB Miss Versace E57C, commanded \$40,000 as the high selling bred in 2019 in The One in Denver, CO. HILB Miss Dalilah H505A, a maternal sister by HILB Oracle C033R sold for a \$64,000 valuation in the 2020 Jewels of the Northland, owned with White Wing Simmentals. A second maternal sister FFS HAZE H145 by HILB Oracle C033R sold in a Fenton Farms online sale and was named. Reserve Champion Dixie National Junior Show. HILB Watermelon Sugar H6A a maternal sister to Hard Knox's dam by W/C Fully Loaded 90D sold for a \$42,000 valuation in the 2020 Jewels of the Northland Sale, Owned with Sloup Simmentals and Fenton Farms. There are numerous great females in this pedigree and Versace is a no miss cow. Hard Knox is dark red with just the right amount of white. He has outstanding EPDs & Indexes. Hard Knox is heifer safe, and his sisters are making their mark on the breed already! Please feel free to contact Todd or I about this great bull. Semen and the bull are both located at Nichols Cryo Genetics, Maxwell, I.A. Semen will also be located at Trans Ova, Sioux Center, IA. We are selling 50 units of heifer 3 mil sexed semen in 5-unit packages and half semen interest and fall possession on Hard Knox in the 2022 SimMagic On Ice Sale in Denver, Colorado. Fall possession will start in the fall of 2022. His stock is going up and he is going to prove to be the best red baldy bull in the breed! He will be CSS and Canadian Qualified prior to the sale date.