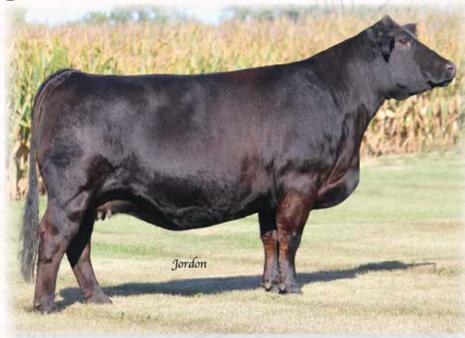

### DANR ANGEL 26H

ASA#3778415 Black Dbl Polled 3/4 SM 1/4 AN BD: 3-15-20 Tattoo: 26H Adj BW: 75 Adj WW: N/A HTP/SVF Duracell T52 HPF Quantum Leap Z952 RP/MP Right To Love 015U Silveiras Style 9303 DANR Angel 126F

### AI Sire: W/C Night Watch 84E on 5-17-21 Due: 2-23-22

Est Plan Mating EPD: 15 -.75 79 111 .20 7 27 67 13 12.95 Carcass: 26.3 -.32 .19 -.05 .80 139 83

This heifer was purchased as an open from the Danner Family for my son to show with the intention of selling her as a bred so he could get a heifer to show again this coming summer. Angel 26H is definitely not a slouch. I could go into a long history on her pedigree but as you can see there is a ton of prominent names there both from the Simmental side and the Angus side. Bred on May 17 to Night Watch with no bull exposure.