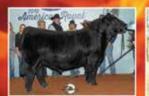

This May baby might be one of the best percentage females we have ever raised. She's got a striking look to compete for those in the show ring, but EPDs to make phenomenal bulls once she is flushed. She is in the top 4% in 4 and top 15% in 7 different traits while still being an outcross to some of the breeds leading genetics. This allows for huge breeding flexibility. A half sib in blood brought \$35,000 in Roman Schooley 2021 Production Sale and sold to River Creek Farms of Kansas. The last time we were this fired up on a female, she sold for \$25,000 to Werning Cattle and produced over \$250,000 in progeny sales her first year. Her sire KLER Linebacker was a favorite of many in our Champion Pen of 5 in 2019, and he's out producing himself in his first calf crop. Ms. Prophet is structured for success in all aspects of the Simmental industry. KLER reserves the right to 2 flushes or 12 embryos.