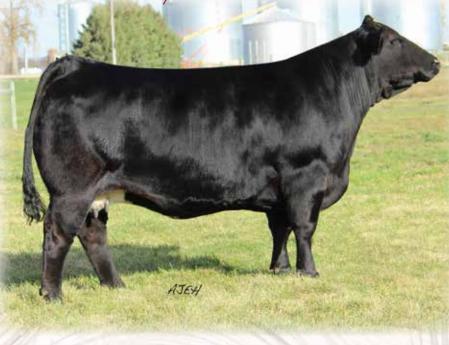

### STF BIANCA BX33

ASA#2864714 Black Baldy Dbl Polled Purebred BD: 1-18-14 SVF Steel Force S701
Mr. HOC Broker
JM BF H25
STF Dominance T171
STF Onyx 451W
GCF Miss Caliente

Seller guarantees one (1) 60 day pregnancy per three embryos transferred if implantation is performed by a certified embryologist.

STF Bianca BX33 "Becca" can now claim to be the most productive and influential STF Onyx 451W daughter in production. In 2015, she had a storied show career - 5th

Overall at National Jr Show, Champion at the historic Iowa State Fair and Reserve Champion at the American Royal to name just a few. It has not stopped there for "Becca", her influence as a donor has been second to none and she has proven to consistently work to different sires and stamps the progeny with style, consistency and power. She has put 3 daughters in the Top 10 of the Bred and Owned Division at the National Jr Show, and now her influence has topped some of the nations best sales as bred females. Six daughters have sold over the past 3 years averaging over \$9,000/ head. The matings to WLE Copacetic and Something About Mary (SAM) represent some of the highest potential opportunities to make the next generation of influential purebreds from the storied Onxy cow family. Do not pass the opportunity to start 2022 off on the right foot!