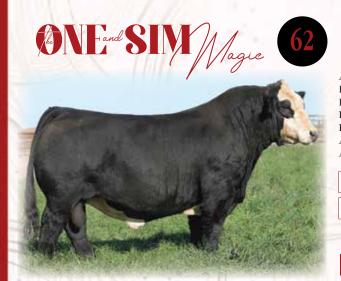

Carcass: 23.7 -.37 .68 -.07 .80 199 97

Seller guarantees one (1) 60 day pregnancy per three embryos transferred if implantation is performed by a certified embryologist.

The donor, 9226G, is elegant fronted, extra long bodied and feminine with plenty of substance-probably the sweetest red Tebow daughter there is. This mating to Secret Agent should produce calves that are extended and attractive yet still big ribbed, square hipped, and stout boned. And, if you like numbers look these up! The projected mating API ranked these embryos at #2 among all red purebreds in the ASA database (on 12/1/21). We expect easy-to-work-with, good disposition cattle from this mating - just like the donor dam. Tested homozygous polled and non-diluted. (Almost 200 API mating)



CDI Secret Agent 407
Embryo



### W/C Bankroll 811D Semen

ASA#3187005 Hetero Black Homo Polled Purebred BD: 1-30-16 Adj BW: 82 Adj WW: 889 Remington Lock N Load 54U W/C Loaded Up 1119Y Aubreys Black Blaze III WAGR Dream Catcher 03R

Miss Werning KP 8543U Miss Werning 534R

#### Selling 9 Units Total Semen

|   | 13 | 1.7              | 00   | 112    | .20 | -   | 20       | 07      | 10         |  |
|---|----|------------------|------|--------|-----|-----|----------|---------|------------|--|
|   | 13 | вw<br><b>1.7</b> |      |        |     |     | мм<br>28 |         | STAY<br>10 |  |
| - | CE | DAW/             | WWW. | X 7XV7 | ADC | MCE | 301      | ) OVAVI | CERTAN     |  |

Semen stored at Trans Ova, Chillicthe, MO

W/C Bankroll semen is in short supply and hard to find. Buy now and make your next great baldy.