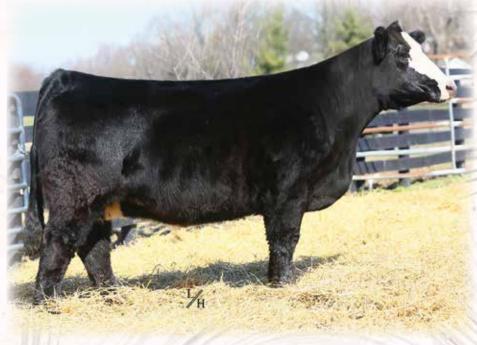

### FFS JNR HARD KNOX H034

ASA#3794725 Red Baldy **Dbl Polled** Purebred BD: 3-6-20

W/C Bankroll 811D W/C Fort Knox 609F K-LER Dolly's Queen 609D W/C Executive Order 8543B HILB Miss Versace E57C AJE Ms. Chanel Y32

Todd and I are super excited to offer such an elite bull in Denver. It has been my dream since I started with Simmentals in 1989 as a small boy to sell in Denver. Hard Knox has a great pedigree with an outstanding sire and the best young red donor cow in the breed. The dam to Hard Knox, HILB Miss Versace E57C, commanded \$40,000 as the high selling bred in 2019 in The One in Denver, CO. HILB Miss Dalilah H505A, a maternal sister by HILB Oracle C033R sold for a \$64,000 valuation in the 2020 Jewels of the Northland, owned with White Wing Simmentals. A second maternal sister FFS HAZE H145 by HILB Oracle C033R sold in a Fenton Farms online sale and was named. Reserve Champion Dixie National Junior Show. HILB Watermelon Sugar H6A a maternal sister to Hard Knox's dam by W/C Fully Loaded 90D sold for a \$42,000 valuation in the 2020 Jewels of the Northland Sale, Owned with Sloup Simmentals and Fenton Farms. There are numerous great females in this pedigree and Versace is a no miss cow. Hard Knox is dark red with just the right amount of white. He has outstanding EPDs & Indexes. Hard Knox is heifer safe, and his sisters are making their mark on the breed already! Please feel free to contact Todd or I about this great bull. Semen and the bull are both located at Nichols Cryo Genetics, Maxwell, I.A. Semen will also be located at Trans Ova, Sioux Center, IA. We are selling 50 units of heifer 3 mil sexed semen in 5-unit packages and half semen interest and fall possession on Hard Knox in the 2022 SimMagic On Ice Sale in Denver, Colorado. Fall possession will start in the fall of 2022. His stock is going up and he is going to prove to be the best red baldy bull in the breed! He will be CSS and Canadian Qualified prior to the sale date.