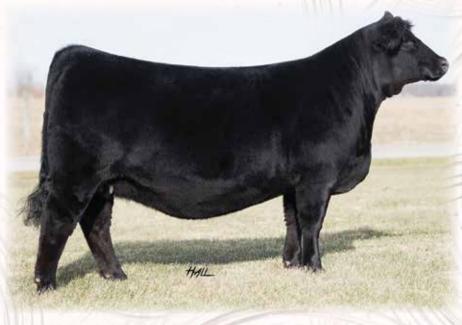

### HILB MISS VERSACE E57C

ASA#3277323 Red Dbl Polled Purebred BD: 3-9-17 W/C United 956Y
W/C Executive Order 8543B
Miss Werning KP 8543U
SVF Steel Force S701
AJE Ms. Chanel Y32
BHS JF Antoinettes Joy

Seller guarantees two (2) 60 day pregnancy per three embryos transferred if implantation is performed by a certified embryologist.

Like high heels and fine wine... some of the best things in life are RED! This could be one of the most exciting red mating's of the season with V ersace and the hot upcoming stud, Red Empire. RE's first babies are about to hit the ground and we believe you're going to want to be on the upward swing when they start catching attention. Sache continues to knock it out of the park with progeny like the \$64,000 Dalilah, new donor for White Wing Simmentals and Hilbrands Cattle, and the 2021 Mississippi State Fair Supreme Junior Female for the Moreno Family. Bid with confidence because you know these will be gorgeous red heads!

Bar CK Red Empire Embryo Sire

HILB Miss Dalilah H505A \$63,000 Daughter

HILB/SHER On The Verge \$12,000 Daugther

FFS JNR Hard Knox H034 Son selling interest as Lot 2

CONFARD SIM //agie HF Serena 74Y

ASA#2584182 Black Dbl Polled Purebred BD: 2-8-11