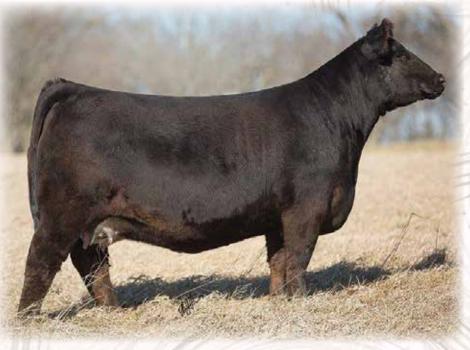

### FFS JNR HARD KNOX H034

ASA#3794725 Red Baldy **Dbl Polled** Purebred BD: 3-6-20

W/C Bankroll 811D W/C Fort Knox 609F K-LER Dolly's Queen 609D W/C Executive Order 8543B HILB Miss Versace E57C AJE Ms. Chanel Y32

Todd and I are super excited to offer such an elite bull in Denver. It has been my dream since I started with Simmentals in 1989 as a small boy to sell in Denver. Hard Knox has a great pedigree with an outstanding sire and the best young red donor cow in the breed. The dam to Hard Knox, HILB Miss Versace E57C, commanded \$40,000 as the high selling bred in 2019 in The One in Denver, CO. HILB Miss Dalilah H505A, a maternal sister by HILB Oracle C033R sold for a \$64,000 valuation in the 2020 Jewels of the Northland, owned with White Wing Simmentals. A second maternal sister FFS HAZE H145 by HILB Oracle C033R sold in a Fenton Farms online sale and was named. Reserve Champion Dixie National Junior Show. HILB Watermelon Sugar H6A a maternal sister to Hard Knox's dam by W/C Fully Loaded 90D sold for a \$42,000 valuation in the 2020 Jewels of the Northland Sale, Owned with Sloup Simmentals and Fenton Farms. There are numerous great females in this pedigree and Versace is a no miss cow. Hard Knox is dark red with just the right amount of white. He has outstanding EPDs & Indexes. Hard Knox is heifer safe, and his sisters are making their mark on the breed already! Please feel free to contact Todd or I about this great bull. Semen and the bull are both located at Nichols Cryo Genetics, Maxwell, I.A. Semen will also be located at Trans Ova, Sioux Center, IA. We are selling 50 units of heifer 3 mil sexed semen in 5-unit packages and half semen interest and fall possession on Hard Knox in the 2022 SimMagic On Ice Sale in Denver, Colorado. Fall possession will start in the fall of 2022. His stock is going up and he is going to prove to be the best red baldy bull in the breed! He will be CSS and Canadian Qualified prior to the sale date.