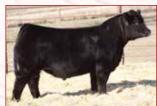

### FFS JNR HARD KNOX H034

ASA#3794725 Red Baldy **Dbl Polled** Purebred BD: 3-6-20

W/C Bankroll 811D W/C Fort Knox 609F K-LER Dolly's Queen 609D W/C Executive Order 8543B HILB Miss Versace E57C AJE Ms. Chanel Y32

Todd and I are super excited to offer such an elite bull in Denver. It has been my dream since I started with Simmentals in 1989 as a small boy to sell in Denver. Hard Knox has a great pedigree with an outstanding sire and the best young red donor cow in the breed. The dam to Hard Knox, HILB Miss Versace E57C, commanded \$40,000 as the high selling bred in 2019 in The One in Denver, CO. HILB Miss Dalilah H505A, a maternal sister by HILB Oracle C033R sold for a \$64,000 valuation in the 2020 Jewels of the Northland, owned with White Wing Simmentals. A second maternal sister FFS HAZE H145 by HILB Oracle C033R sold in a Fenton Farms online sale and was named. Reserve Champion Dixie National Junior Show. HILB Watermelon Sugar H6A a maternal sister to Hard Knox's dam by W/C Fully Loaded 90D sold for a \$42,000 valuation in the 2020 Jewels of the Northland Sale, Owned with Sloup Simmentals and Fenton Farms. There are numerous great females in this pedigree and Versace is a no miss cow. Hard Knox is dark red with just the right amount of white. He has outstanding EPDs & Indexes. Hard Knox is heifer safe, and his sisters are making their mark on the breed already! Please feel free to contact Todd or I about this great bull. Semen and the bull are both located at Nichols Cryo Genetics, Maxwell, I.A. Semen will also be located at Trans Ova, Sioux Center, IA. We are selling 50 units of heifer 3 mil sexed semen in 5-unit packages and half semen interest and fall possession on Hard Knox in the 2022 SimMagic On Ice Sale in Denver, Colorado. Fall possession will start in the fall of 2022. His stock is going up and he is going to prove to be the best red baldy bull in the breed! He will be CSS and Canadian Qualified prior to the sale date.