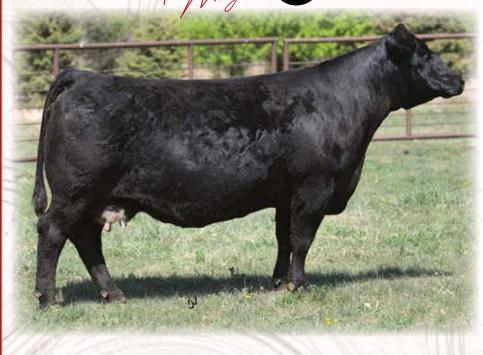

Miss Catching Dreams Owned PB 9th Overall Exhibited by Trent Watie

\$280,000 Daughter

ASA#3045559 Homo Black Homo Polled Purebred BD: 2-27-15

GCC Hard As Steel 144W Yardley Utah Y361 Miss Yardley T170 WAGR Dream Catcher 03R Miss Werning KP 8543U Miss Werning 534R

| CE<br><b>9</b>    | вw<br><b>3.7</b> | ww<br>76 | 98 |                    | мсе<br><b>2</b> |         | MWW<br>54         | STAY<br>10      |
|-------------------|------------------|----------|----|--------------------|-----------------|---------|-------------------|-----------------|
| DO0<br><b>9.9</b> |                  |          |    | ARB<br><b>26 -</b> | вғ<br>•.066     | REA .87 | АРІ<br><b>114</b> | тт<br><b>76</b> |

To say that Relentless is still getting it done is an extreme understatement. This guy has sired both of the PTP Ring of Champions purebreds leading the charge as we write this note. He recently sired the \$280,000 open heifer at Griswold Cattle, a \$130,000 open heifer for Sandeen Cattle Co., as well as many many other high sellers. This will be the only time H2O's will offer sexed heifer semen in 2022 and 2023; and the only conventional semen in 2022 on this superstar!