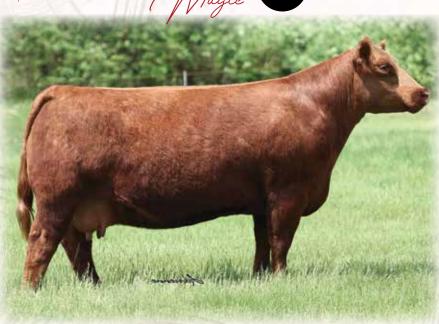

### WHF/PRS/HPF ALLEY 247Y

\$20,000 many time champion Owned by Trennepobl Farms

CNS/HFS/JW Alley F221 \$28,000 Daughter

PZC TMAS Firestorm Embryo Sire

JSUL Something About Mary Embryo Sire