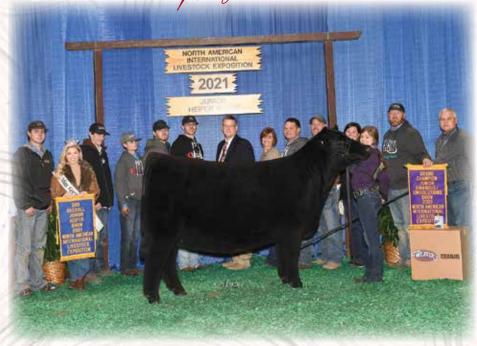

To say that Relentless is still getting it done is an extreme understatement. This guy has sired both of the PTP Ring of Champions purebreds leading the charge as we write this note. He recently sired the \$280,000 open heifer at Griswold Cattle, a \$130,000 open heifer for Sandeen Cattle Co., as well as many many other high sellers. This will be the only time H2O's will offer sexed heifer semen in 2022 and 2023; and the only conventional semen in 2022 on this superstar!

Owned PB 13th Overall Exhibited by Katie Flitsch

Grand Champion at the 2021 NAILE

\$130,000 at Sandeen Simmental Daughter