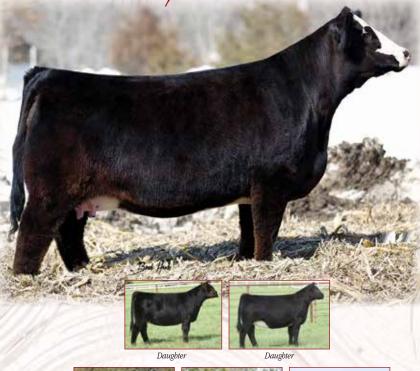

# CONTENDED SINIMA

HILB Miss Versace E57C Dam

HILB Miss Dalilah H505A \$64,000 Maternal Sister

Reserve Champion Female Dixie National, Maternal Sister