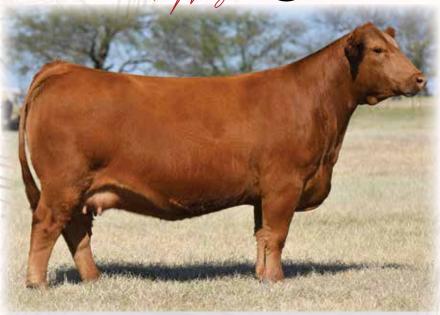

es to leave her mark in the Simmental breed as one of the great Secret Weapon daughters. Starting out with her first two heifer calves by Relentless named as Champion and Reserve Champion Spring Heifer Calves at the American Royal, and last year, 4B Honey Bun 50H sold for \$62,000 at Griswold Cattle Co. and goes on to be 5th Overall Purebred Heifer at the AJSA Classic and Grand Champion at the 2021 American Royal. This year, 4B Ms Honey Butter walked through the ring at Griswold Cattle Co and commanded a price tag of \$280,000. Proven genetics, proven winners and flat good!



E

**4/B Honey Buns 50H** \$62,000 Daughter, Full Sib to Lot 17



W/C Relentless 32C Embryo Sire



JSUL Something About Mary
Embryo Sire



W/C Fort Knox 609F Embryo Sire

## ONFand SIM //agie 18 BLC1 EVELYN 476E



26

ASA#3308244 Red Homo Polled Purebred BD: 4-7-17

PB SM • EMBRYOS

W/C United 956Y
W/C Executive Order 8543B
Miss Werning KP 8543U
WS Pilgrim H182U
WAGR Melody 5076C
3C Melody M668 BZ

## 18: Selling 3 #1 Sexed Heifer Embryos by HPF Quantum Leap Z952

Pedigree of Sire: HTP/SVF Duracell T52 x RP/MP Right To Love 015U Est Plan Mating EPDs: 13 1.55 84 120 .23 6 24 66 9 8.45 Carcass: 27.3 -.41 .17 -.09 .82 125 83

#### PB SM • EMBRYOS

#### 18A: Selling 3 #1 IVF Reverse Sort Heifer Embryos by JSUL Something About Mary 8421

Pedigree of Sire: W/C Relentless 32C x JBSF Proud Mary
Est Plan Mating EPDs: 12 2.05 76 108 .20 5 22 60 10 9.7
Carcass: 22.75 -.36 .17 -.07 .72 122 77

Seller guarantees one (1) 60 day pregnancy per three embryos transferred if implantation is performed by a certified