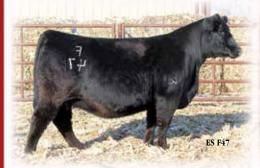

## DANR/VPF Loaded Reflection 38BH

ASA#3971949 Black Dbl Polled Purebred BD: 2-15-20 Tattoo: 38BH Adj BW: 84 Adj WW: N/A Remington Lock N Load 54U W/C Loaded Up 1119Y Aubreys Black Blaze III W/C United 956Y VPF/DANR Reflection 238B SS Ebonys Reflection

#### AI Sire: GSC GCCO Dew North 102C on 5-8-21

Due: 2-14-22

Est Plan Mating EPD: 13 1.3 84 121 .23 7 23 65 11 10.4 Carcass: 32.75 -.45 -.02 -.08 1.05 120 79

We had sold the mother of this female as a bred heifer and when we saw her 3 summers ago, we felt we needed her back in our program to be our new lead donor. This bred by Loaded Up is as nice of a bred as we have offered in Denver. Bred to Dew North on May 8 with no bull exposure. We could write a book about the generations of consistency in her lineage but we will let the heifer speak for herself.