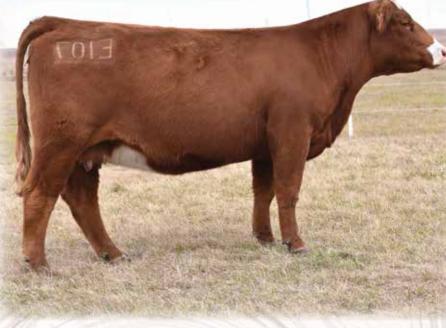

### FFS JNR HARD KNOX H034

ASA#3794725 Red Baldy **Dbl Polled** Purebred BD: 3-6-20

W/C Bankroll 811D W/C Fort Knox 609F K-LER Dolly's Queen 609D W/C Executive Order 8543B HILB Miss Versace E57C AJE Ms. Chanel Y32