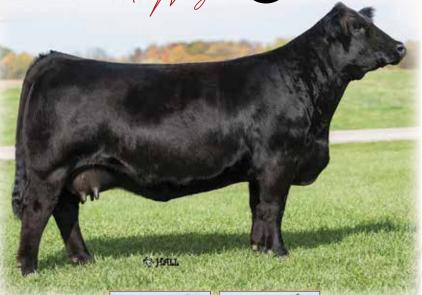

to acquire genetics from one of the most decorated cows in the ASA herdbook, HF Serena. Her name is synonymous for quality and consistency. This con never misses and has generated over 2 million in lifetime progeny sales. A champion producing champions and high sellers still at ten years of age. Her latest accomplishments include: STCC Serena's Gift 0173, a Blacklist daughter, who is undefeated in the fall percentage division, while being selected as Res Grand Champion Open Female 2021 NAILE and Grand Percentage Open and Jr Female 2021 Simmental Breeders Sweepstakes. Another daughter STCC TFG Rory 006J topped the Right By Design sale at \$150,000. That sale featured 9 direct Serena daughters by 6 different sires that averaged \$24,973. The matings here could be some of her strongest yet!





30

**KCC1 Countertime** Embryo Sire



STCC TFG Rory 005J \$150,000 High Selling Berwick daughter at 2021 Right By



STCC TFG Iasmine 010I \$20,000 High Selling Blacklist daughter at Right By Design Sale



STCC Serena's Gift 0173 Daughter by Blacklist

## ONFand SIM //agie

23

## ML/RJ/STCC SERENA D74

ASA#3146263 Black Dbl Polled Purebred BD: 3-12-16 CNS Dream On L186 WS Pilgrim H182U WS Marla 276M Mr. NLC Upgrade U8676

HF Serena

Miss Knockout 74T

#### PB SM • EMBRYOS

Offered by Trennepohl Farms & H2O Farm
23: Selling 3 #1 IVF Non-Sorted Embryos by
KCC1 Countertime 872H

Pedigree of Sire: ES Right Time FA110-4 x KCC1 Havana 83E Est Plan Mating EPDs: 10 3.35 80 116 .23 3 20 60 14 8.8 Carcass: 26.35 -.50 .10 -.11 .92 123 76

#### PB SM • EMBRYOS

Offered by Trennepohl Farms & Ph