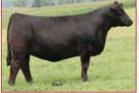

## DANR/VPF Loaded Reflection 38BH

ASA#3971949 Black Dbl Polled Purebred BD: 2-15-20 Tattoo: 38BH Adj BW: 84 Adj WW: N/A Remington Lock N Load 54U W/C Loaded Up 1119Y Aubreys Black Blaze III W/C United 956Y VPF/DANR Reflection 238B SS Ebonys Reflection

#### AI Sire: GSC GCCO Dew North 102C on 5-8-21

Due: 2-14-22

Est Plan Mating EPD: 13 1.3 84 121 .23 7 23 65 11 10.4 Carcass: 32.75 -.45 -.02 -.08 1.05 120 79

We had sold the mother of this female as a bred heifer and when we saw her 3 summers ago, we felt we needed her back in our program to be our new lead donor. This bred by Loaded Up is as nice of a bred as we have offered in Denver. Bred to Dew North on May 8 with no bull exposure. We could write a book about the generations of consistency in her lineage but we will let the heifer speak for herself.