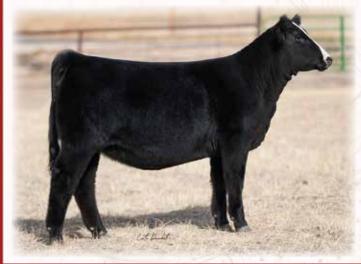

#### **KBHR HIGH ROAD E283**

Homo Black, Homo Polled Purebred – ASA 3312276 – 1SM00173

Hooks Beacon x CLRS Grade-A

10 Straws donated by Genex Cooperative