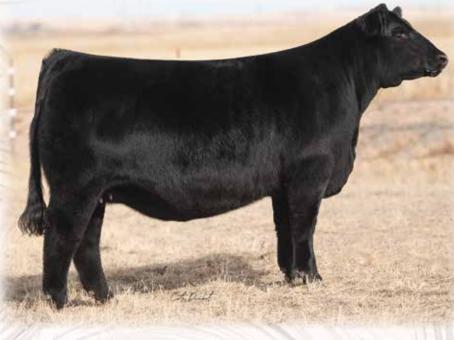

## ONE SIM Magic 7 LADY MAY 1H

Lees Dixie Erica 8408 Dam was lead off beifer of the 2019 Reserve Pen of Percentage Females NWSS

ASA#3803830 Black Dbl Polled 5/8 SM 3/8 AN BD: 5-17-20 Tattoo: 1H Adj BW: N/A Adj WW: N/A W/C Bullseye 3046A Lees Makers Mark Lees Dixie Erica 2077 K-LER Kingsman 610D Lees Dixie Erica 8408 Lees Dixie Erica 6404

| CE<br>10 |            |  |           | 20 |            | STAY<br>14      |
|----------|------------|--|-----------|----|------------|-----------------|
|          | CW<br>28.0 |  | вг<br>044 |    | API<br>123 | тт<br><b>76</b> |

#### AI Sire: THSF Lover Boy B33 on 5-23-21

Due: 3-1-22

Est Plan Mating EPD: 12 -.4 80 121 .26 5 23 63 15 15.2 Carcass: 25.3 -.30 .34 -.05 .73 137 82

The Fabrizius family has had a long standing tradition in the Colorado livestock industry. This daughter of Lees Cattle Company Jr. herd sire, Makers Mark, are the type of cows that Fabrizius Ranah are putting back into the livestock industry. Her mother is foundation sired by the \$55,000 valued Kingsman daughter donor for this herd. Be the first to get in one the ground floor of this future brood cow prospect. She has toted purple - winning the Simmental Solution Grand Champion at the Colorado State Show as well as division champion at the Great Northern Livestock Exposition. Her mother was lead off in the 2019 Reserve Pen of Percentage Females at the NWSS.