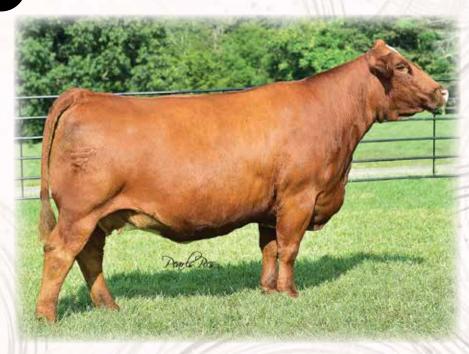

2) 60 day pregnancy per four embryos transferred if implantation is performed by a certified embryologist.

Embryos produced may utilize reverse sort technology if semen is quality to reverse sort. Work will be done at Polzin Embryo Center. Buyer responsible for only flush and semen cost. Polzin Cattle pays boarding. Never before have SAM embryos been offered. Get in on the ground floor with this fresh mating. This will be an exciting first time mating to produce industry leading red Sim-Angus genetics at their finest. Firestorm continues to produce some of the Red Angus breeds most valuable females as well as multiple National Champions. Unique opportunity here. Embryos available February 2022. Alley is one of the greatest cows to work in the Simmental breed.

### WHF/PRS/HPF ALLEY 247Y





\$20,000 many time champion Owned by Trennepobl Farms



CNS/HFS/JW Alley F221 \$28,000 Daughter



PZC TMAS Firestorm Embryo Sire



JSUL Something About Mary Embryo Sire

## ONE SIM //agie

16

### SHER GLITTER TIME 012X



ASA#2550419 Black Dbl Polled Purebred BD: 2-10-10 CNS Dream On L186 HTP SVF In Dew Time HTP SVF Honeydew PCC Night Moves H10 HHSF Black Glitter HHSF Black Matilda

## 16: Selling Conventional Flush to Bull of Choice

Seller is guaranteeing 6 grade one embryos with an open top on an Conventional flush. Buyer assumes all costs associated with the flush and provides semen.

#### PB SM • EMBRYOS

## 16A: Selling 3 #1 Conventional Embryos by W/C Bet On Red 481H

Pedigree of Sire: W/C Fort Knox 609F x W/C Angel 7113E Est Plan Mating EPDs: 14 .15 75 106 .20 7 24 62 13 14