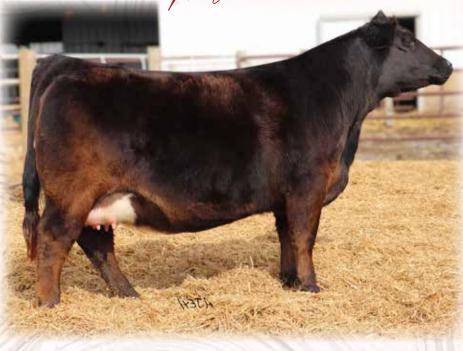

### FFS JNR HARD KNOX H034

ASA#3794725 Red Baldy **Dbl Polled** Purebred BD: 3-6-20

W/C Bankroll 811D W/C Fort Knox 609F K-LER Dolly's Queen 609D W/C Executive Order 8543B HILB Miss Versace E57C AJE Ms. Chanel Y32

Todd and I are super excited to offer such an elite bull in Denver. It has been my dream since I started with Simmentals in 1989 as a small boy to sell in Denver. Hard Knox has a great pedigree with an outstanding sire and the best young red donor cow in the breed. The dam to Hard Knox, HILB Miss Versace E57C, commanded \$40,000 as the high selling bred in 2019 in The One in Denver, CO. HILB Miss Dalilah H505A, a maternal sister by HILB Oracle C033R sold for a \$64,000 valuation in the 2020 Jewels of the Northland, owned with White Wing Simmentals. A second maternal sister FFS HAZE H145 by HILB Oracle C033R sold in a Fenton Farms online sale and was named. Reserve Champion Dixie National Junior Show. HILB Watermelon Sugar H6A a maternal sister to Hard Knox's dam by W/C Fully Loaded 90D sold for a \$42,000 valuation in the 2020 Jewels of the Northland Sale, Owned with Sloup Simmentals and Fenton Farms. There are numerous great females in this pedigree and Versace is a no miss cow. Hard Knox is dark red with just the right amount of white. He has outstanding EPDs & Indexes. Hard Knox is heifer safe, and his sisters are making their mark on the breed already! Please feel free to contact Todd or I about this great bull. Semen and the bull are both located at Nichols Cryo Genetics, Maxwell, I.A. Semen will also be located at Trans Ova, Sioux Center, IA. We are selling 50 units of heifer 3 mil sexed semen in 5-unit packages and half semen interest and fall possession on Hard Knox in the 2022 SimMagic On Ice Sale in Denver, Colorado. Fall possession will start in the fall of 2022. His stock is going up and he is going to prove to be the best red baldy bull in the breed! He will be CSS and Canadian Qualified prior to the sale date.