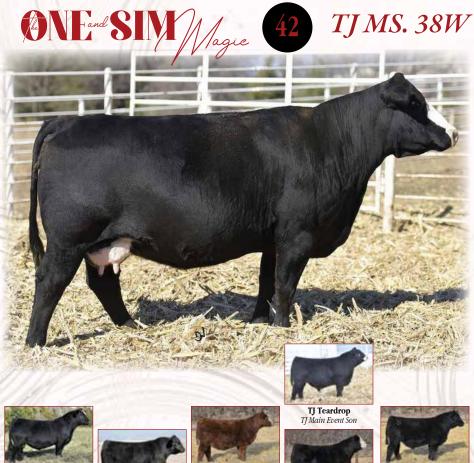

#### TJ GOLD 274G

Homo Black, Homo Polled Purebred – ASA 3582577 – 29SM0495

Hooks Eagle x CCR Sante Fe

10 Straws donated by ABS Global