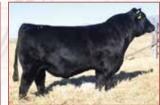

### FFS JNR HARD KNOX H034

ASA#3794725 Red Baldy **Dbl Polled** Purebred BD: 3-6-20

W/C Bankroll 811D W/C Fort Knox 609F K-LER Dolly's Queen 609D W/C Executive Order 8543B HILB Miss Versace E57C AJE Ms. Chanel Y32