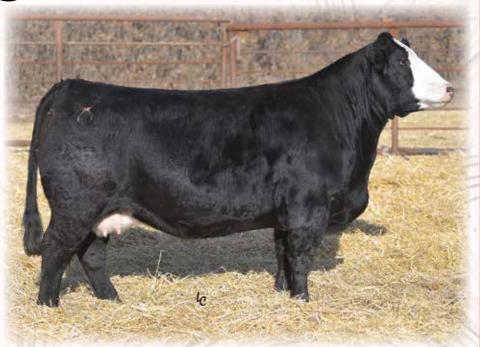

# CONTENDED SINIMA

HILB Miss Versace E57C Dam

HILB Miss Dalilah H505A \$64,000 Maternal Sister

Reserve Champion Female Dixie National, Maternal Sister

### FFS JNR HARD KNOX H034

ASA#3794725 Red Baldy **Dbl Polled** Purebred BD: 3-6-20

W/C Bankroll 811D W/C Fort Knox 609F K-LER Dolly's Queen 609D W/C Executive Order 8543B HILB Miss Versace E57C AJE Ms. Chanel Y32

Todd and I are super excited to offer such an elite bull in Denver. It has been my dream since I started with Simmentals in 1989 as a small boy to sell in Denver. Hard Knox has a great pedigree with an outstanding sire and the best young red donor cow in the breed. The dam to Hard Knox, HILB Miss Versace E57C, commanded \$40,000 as the high selling bred in 2019 in The One in Denver, CO. HILB Miss Dalilah H505A, a maternal sister by HILB Oracle C033R sold for a \$64,000 valuation in the 2020 Jewels of the Northland, owned with White Wing Simmentals. A second maternal sister FFS HAZE H145 by HILB Oracle C033R sold in a Fenton Farms online sale and was named. Reserve Champion Dixie National Junior Show. HILB Watermelon Sugar H6A a maternal sister to Hard Knox's dam by W/C Fully Loaded 90D sold for a \$42,000 valuation in the 2020 Jewels of the Northland Sale, Owned with Sloup Simmentals and Fenton Farms. There are numerous great females in this pedigree and Versace is a no miss cow. Hard Knox is dark red with just the right amount of white. He has outstanding EPDs & Indexes. Hard Knox is heifer safe, and his sisters are making their mark on the breed already! Please feel free to contact Todd or I about this great bull. Semen and the bull are both located at Nichols Cryo Genetics, Maxwell, I.A. Semen will also be located at Trans Ova, Sioux Center, IA. We are selling 50 units of heifer 3 mil sexed semen in 5-unit packages and half semen interest and fall possession on Hard Knox in the 2022 SimMagic On Ice Sale in Denver, Colorado. Fall possession will start in the fall of 2022. His stock is going up and he is going to prove to be the best red baldy bull in the breed! He will be CSS and Canadian Qualified prior to the sale date.