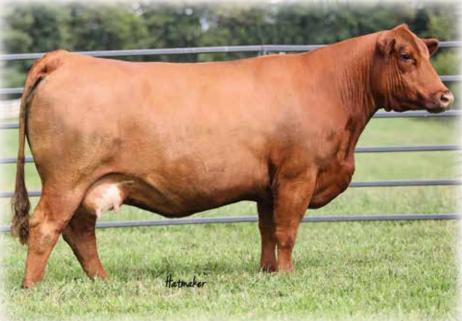

### FFS JNR HARD KNOX H034

ASA#3794725 Red Baldy **Dbl Polled** Purebred BD: 3-6-20

W/C Bankroll 811D W/C Fort Knox 609F K-LER Dolly's Queen 609D W/C Executive Order 8543B HILB Miss Versace E57C AJE Ms. Chanel Y32

Todd and I are super excited to offer such an elite bull in Denver. It has been my dream since I started with Simmentals in 1989 as a small boy to sell in Denver. Hard Knox has a great pedigree with an outstanding sire and the best young red donor cow in the breed. The dam to Hard Knox, HILB Miss Versace E57C, commanded \$40,000 as the high selling bred in 2019 in The One in Denver, CO. HILB Miss Dalilah H505A, a maternal sister by HILB Oracle C033R sold for a \$64,000 valuation in the 2020 Jewels of the Northland, owned with White Wing Simmentals. A second maternal sister FFS HAZE H145 by HILB Oracle C033R sold in a Fenton Farms online sale and was named. Reserve Champion Dixie National Junior Show. HILB Watermelon Sugar H6A a maternal sister to Hard Knox's dam by W/C Fully Loaded 90D sold for a \$42,000 valuation in the 2020 Jewels of the Northland Sale, Owned with Sloup Simmentals and Fenton Farms. There are numerous great females in this pedigree and Versace is a no miss cow. Hard Knox is dark red with just the right amount of white. He has outstanding EPDs & Indexes. Hard Knox is heifer safe, and his sisters are making their mark on the breed already! Please feel free to contact Todd or I about this great bull. Semen and the bull are both located at Nichols Cryo Genetics, Maxwell, I.A. Semen will also be located at Trans Ova, Sioux Center, IA. We are selling 50 units of heifer 3 mil sexed semen in 5-unit packages and half semen interest and fall possession on Hard Knox in the 2022 SimMagic On Ice Sale in Denver, Colorado. Fall possession will start in the fall of 2022. His stock is going up and he is going to prove to be the best red baldy bull in the breed! He will be CSS and Canadian Qualified prior to the sale date.