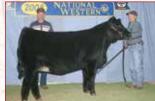

This May baby might be one of the best percentage females we have ever raised. She's got a striking look to compete for those in the show ring, but EPDs to make phenomenal bulls once she is flushed. She is in the top 4% in 4 and top 15% in 7 different traits while still being an outcross to some of the breeds leading genetics. This allows for huge breeding flexibility. A half sib in blood brought \$35,000 in Roman Schooley 2021 Production Sale and sold to River Creek Farms of Kansas. The last time we were this fired up on a female, she sold for \$25,000 to Werning Cattle and produced over \$250,000 in progeny sales her first year. Her sire KLER Linebacker was a favorite of many in our Champion Pen of 5 in 2019, and he's out producing himself in his first calf crop. Ms. Prophet is structured for success in all aspects of the Simmental industry. KLER reserves the right to 2 flushes or 12 embryos.