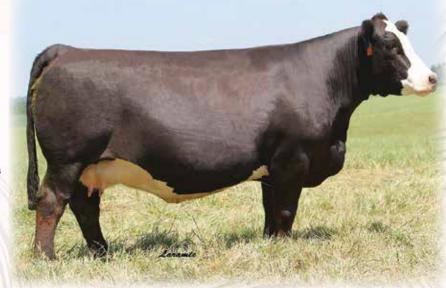

# CONTENDED SINIMA

HILB Miss Versace E57C Dam

HILB Miss Dalilah H505A \$64,000 Maternal Sister

Reserve Champion Female Dixie National, Maternal Sister

### FFS JNR HARD KNOX H034

ASA#3794725 Red Baldy **Dbl Polled** Purebred BD: 3-6-20

W/C Bankroll 811D W/C Fort Knox 609F K-LER Dolly's Queen 609D W/C Executive Order 8543B HILB Miss Versace E57C AJE Ms. Chanel Y32