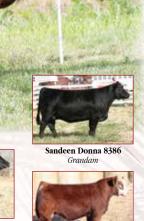

# CONTENDED SINIMA

HILB Miss Versace E57C Dam

HILB Miss Dalilah H505A \$64,000 Maternal Sister

Reserve Champion Female Dixie National, Maternal Sister