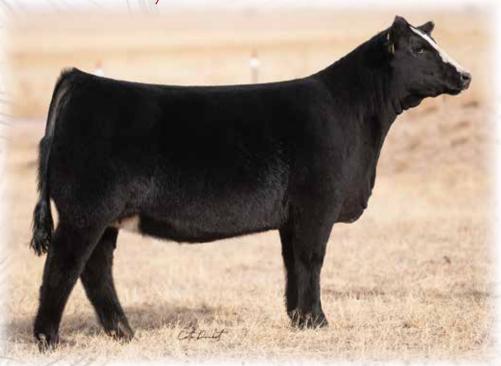

### FFS JNR HARD KNOX H034

ASA#3794725 Red Baldy **Dbl Polled** Purebred BD: 3-6-20

W/C Bankroll 811D W/C Fort Knox 609F K-LER Dolly's Queen 609D W/C Executive Order 8543B HILB Miss Versace E57C AJE Ms. Chanel Y32

Todd and I are super excited to offer such an elite bull in Denver. It has been my dream since I started with Simmentals in 1989 as a small boy to sell in Denver. Hard Knox has a great pedigree with an outstanding sire and the best young red donor cow in the breed. The dam to Hard Knox, HILB Miss Versace E57C, commanded \$40,000 as the high selling bred in 2019 in The One in Denver, CO. HILB Miss Dalilah H505A, a maternal sister by HILB Oracle C033R sold for a \$64,000 valuation in the 2020 Jewels of the Northland, owned with White Wing Simmentals. A second maternal sister FFS HAZE H145 by HILB Oracle C033R sold in a Fenton Farms online sale and was named. Reserve Champion Dixie National Junior Show. HILB Watermelon Sugar H6A a maternal sister to Hard Knox's dam by W/C Fully Loaded 90D sold for a \$42,000 valuation in the 2020 Jewels of the Northland Sale, Owned with Sloup Simmentals and Fenton Farms. There are numerous great females in this pedigree and Versace is a no miss cow. Hard Knox is dark red with just the right amount of white. He has outstanding EPDs & Indexes. Hard Knox is heifer safe, and his sisters are making their mark on the breed already! Please feel free to contact Todd or I about this great bull. Semen and the bull are both located at Nichols Cryo Genetics, Maxwell, I.A. Semen will also be located at Trans Ova, Sioux Center, IA. We are selling 50 units of heifer 3 mil sexed semen in 5-unit packages and half semen interest and fall possession on Hard Knox in the 2022 SimMagic On Ice Sale in Denver, Colorado. Fall possession will start in the fall of 2022. His stock is going up and he is going to prove to be the best red baldy bull in the breed! He will be CSS and Canadian Qualified prior to the sale date.