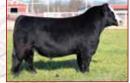

### FFS JNR HARD KNOX H034

ASA#3794725 Red Baldy **Dbl Polled** Purebred BD: 3-6-20

W/C Bankroll 811D W/C Fort Knox 609F K-LER Dolly's Queen 609D W/C Executive Order 8543B HILB Miss Versace E57C AJE Ms. Chanel Y32