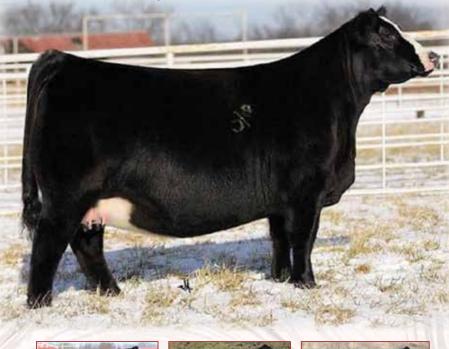

### FFS JNR HARD KNOX H034

ASA#3794725 Red Baldy **Dbl Polled** Purebred BD: 3-6-20

W/C Bankroll 811D W/C Fort Knox 609F K-LER Dolly's Queen 609D W/C Executive Order 8543B HILB Miss Versace E57C AJE Ms. Chanel Y32

Todd and I are super excited to offer such an elite bull in Denver. It has been my dream since I started with Simmentals in 1989 as a small boy to sell in Denver. Hard Knox has a great pedigree with an outstanding sire and the best young red donor cow in the breed. The dam to Hard Knox, HILB Miss Versace E57C, commanded \$40,000 as the high selling bred in 2019 in The One in Denver, CO. HILB Miss Dalilah H505A, a maternal sister by HILB Oracle C033R sold for a \$64,000 valuation in the 2020 Jewels of the Northland, owned with White Wing Simmentals. A second maternal sister FFS HAZE H145 by HILB Oracle C033R sold in a Fenton Farms online sale and was named. Reserve Champion Dixie National Junior Show. HILB Watermelon Sugar H6A a maternal sister to Hard Knox's dam by W/C Fully Loaded 90D sold for a \$42,000 valuation in the 2020 Jewels of the Northland Sale, Owned with Sloup Simmentals and Fenton Farms. There are numerous great females in this pedigree and Versace is a no miss cow. Hard Knox is dark red with just the right amount of white. He has outstanding EPDs & Indexes. Hard Knox is heifer safe, and his sisters are making their mark on the breed already! Please feel free to contact Todd or I about this great bull. Semen and the bull are both located at Nichols Cryo Genetics, Maxwell, I.A. Semen will also be located at Trans Ova, Sioux Center, IA. We are selling 50 units of heifer 3 mil sexed semen in 5-unit packages and half semen interest and fall possession on Hard Knox in the 2022 SimMagic On Ice Sale in Denver, Colorado. Fall possession will start in the fall of 2022. His stock is going up and he is going to prove to be the best red baldy bull in the breed! He will be CSS and Canadian Qualified prior to the sale date.