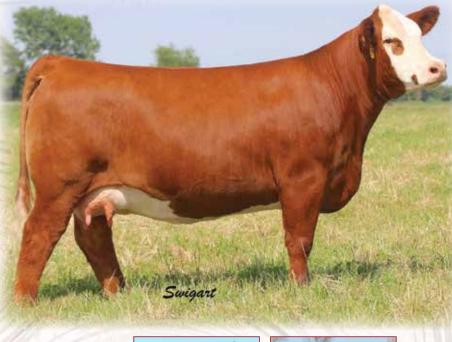

# CONTENDED SINIMA

HILB Miss Versace E57C Dam

HILB Miss Dalilah H505A \$64,000 Maternal Sister

Reserve Champion Female Dixie National, Maternal Sister