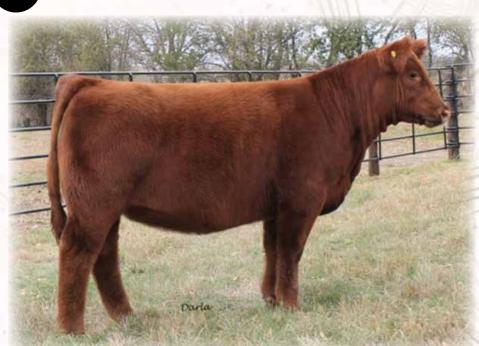

### FFS JNR HARD KNOX H034

ASA#3794725 Red Baldy **Dbl Polled** Purebred BD: 3-6-20

W/C Bankroll 811D W/C Fort Knox 609F K-LER Dolly's Queen 609D W/C Executive Order 8543B HILB Miss Versace E57C AJE Ms. Chanel Y32

Todd and I are super excited to offer such an elite bull in Denver. It has been my dream since I started with Simmentals in 1989 as a small boy to sell in Denver. Hard Knox has a great pedigree with an outstanding sire and the best young red donor cow in the breed. The dam to Hard Knox, HILB Miss Versace E57C, commanded \$40,000 as the high selling bred in 2019 in The One in Denver, CO. HILB Miss Dalilah H505A, a maternal sister by HILB Oracle C033R sold for a \$64,000 valuation in the 2020 Jewels of the Northland, owned with White Wing Simmentals. A second maternal sister FFS HAZE H145 by HILB Oracle C033R sold in a Fenton Farms online sale and was named. Reserve Champion Dixie National Junior Show. HILB Watermelon Sugar H6A a maternal sister to Hard Knox's dam by W/C Fully Loaded 90D sold for a \$42,000 valuation in the 2020 Jewels of the Northland Sale, Owned with Sloup Simmentals and Fenton Farms. There are numerous great females in this pedigree and Versace is a no miss cow. Hard Knox is dark red with just the right amount of white. He has outstanding EPDs & Indexes. Hard Knox is heifer safe, and his sisters are making their mark on the breed already! Please feel free to contact Todd or I about this great bull. Semen and the bull are both located at Nichols Cryo Genetics, Maxwell, I.A. Semen will also be located at Trans Ova, Sioux Center, IA. We are selling 50 units of heifer 3 mil sexed semen in 5-unit packages and half semen interest and fall possession on Hard Knox in the 2022 SimMagic On Ice Sale in Denver, Colorado. Fall possession will start in the fall of 2022. His stock is going up and he is going to prove to be the best red baldy bull in the breed! He will be CSS and Canadian Qualified prior to the sale date.