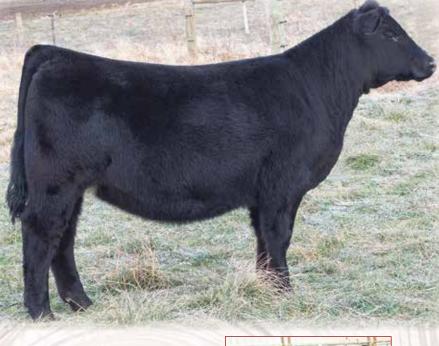

#### HILB ORACLE C033R

Homo Black, Homo Polled Purebred – ASA 2993610 – 551SM09032

LLSF Uprising x SS Goldmine

10 straws of Female Sorted donated by Danny Beckman, ST Genetics