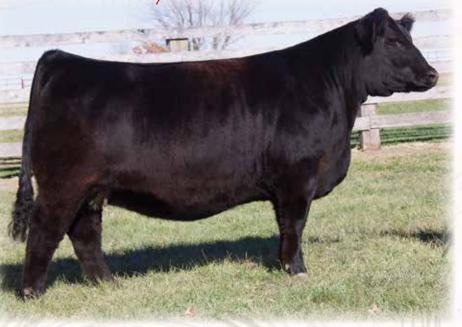

ven to consistently work to different sires and stamps the progeny with style, consistency and power. She has put 3 daughters in the Top 10 of the Bred and Owned Division at the National Jr Show, and now her influence has topped some of the nations best sales as bred females. Six daughters have sold over the past 3 years averaging over \$9,000/ head. The matings to WLE Copacetic and Something About Mary (SAM) represent some of the highest potential opportunities to make the next generation of influential purebreds from the storied Onxy cow family. Do not pass the opportunity to start 2022 off on the right foot!





JSUL Something About Mary Embryo Sire



WLE Copacetic E02
Embryo Sire



HRM Ms Blacklist G06 High selling bred heifer 2021 Oklahoma City

## DANR/VPF Loaded Reflection 38BH



ASA#3971949 Black Dbl Polled Purebred BD: 2-15-20 Tattoo: 38BH Adj BW: 84 Adj WW: N/A Remington Lock N Load 54U W/C Loaded Up 1119Y Aubreys Black Blaze III W/C United 956Y VPF/DANR Reflection 238B SS Ebonys Reflection

| CE<br>11 |            |  |  | мм<br><b>24</b> | STAY<br>14      |
|----------|------------|--|--|-----------------|-----------------|
|          | CW<br>37.8 |  |  | REA<br>1.02     | тт<br><b>75</b> |

#### AI Sire: GSC GCCO Dew North 102C on 5-8-21

Due: 2-14-22

Est Plan Mating EPD: 13 1.3 84 121 .23 7 23 65 11 10.4 Carcass: 32.75 -.45 -.02 -.08 1.05 120 79

We had sold the mother of this female as a bred heifer and when we saw her 3 summers ago, we felt we needed her back in our program to be our new lead donor. This bred by Loaded Up is as nice of a bred as we have