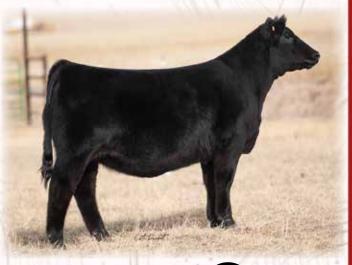

#### TJ GOLD 274G

Homo Black, Homo Polled Purebred – ASA 3582577 – 29SM0495

Hooks Eagle x CCR Sante Fe

10 Straws donated by ABS Global