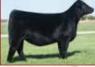

## DANR/VPF Loaded Reflection 38BH

ASA#3971949 Black Dbl Polled Purebred BD: 2-15-20 Tattoo: 38BH Adj BW: 84 Adj WW: N/A Remington Lock N Load 54U W/C Loaded Up 1119Y Aubreys Black Blaze III W/C United 956Y VPF/DANR Reflection 238B SS Ebonys Reflection

#### AI Sire: GSC GCCO Dew North 102C on 5-8-21

Due: 2-14-22

Est Plan Mating EPD: 13 1.3 84 121 .23 7 23 65 11 10.4 Carcass: 32.75 -.45 -.02 -.08 1.05 120 79

We had sold the mother of this female as a bred heifer and when we saw her 3 summers ago, we felt we needed her back in our program to be our new lead donor. This bred by Loaded Up is as nice of a bred as we have offered in Denver. Bred to Dew North on May 8 with no bull exposure. We could write a book about the generations of consistency in her lineage but we will let the heifer speak for herself.

GSC GCCO Dew North Al Sire

DANR/VPF Ambition 88J Fort Knox Maternal Sister

SS Ebonys Reflection Grandam