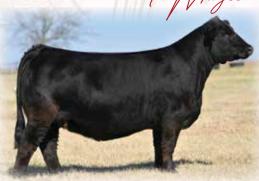

#### SCHOOLEY STANDOUT 27G

Homo Black, Homo Polled Purebred – ASA 3585120 – 7SM122

OMF Epic x Cowboy Cut

10 Straws donated by Select Sires