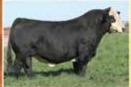

#### SCHOOLEY STANDOUT 27G

Homo Black, Homo Polled Purebred – ASA 3585120 – 7SM122

OMF Epic x Cowboy Cut

10 Straws donated by Select Sires