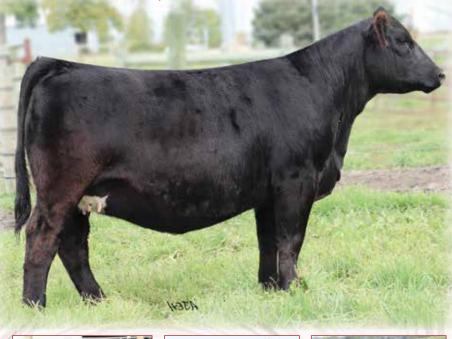

### FFS JNR HARD KNOX H034

ASA#3794725 Red Baldy **Dbl Polled** Purebred BD: 3-6-20

W/C Bankroll 811D W/C Fort Knox 609F K-LER Dolly's Queen 609D W/C Executive Order 8543B HILB Miss Versace E57C AJE Ms. Chanel Y32

Todd and I are super excited to offer such an elite bull in Denver. It has been my dream since I started with Simmentals in 1989 as a small boy to sell in Denver. Hard Knox has a great pedigree with an outstanding sire and the best young red donor cow in the breed. The dam to Hard Knox, HILB Miss Versace E57C, commanded \$40,000 as the high selling bred in 2019 in The One in Denver, CO. HILB Miss Dalilah H505A, a maternal sister by HILB Oracle C033R sold for a \$64,000 valuation in the 2020 Jewels of the Northland, owned with White Wing Simmentals. A second maternal sister FFS HAZE H145 by HILB Oracle C033R sold in a Fenton Farms online sale and was named. Reserve Champion Dixie National Junior Show. HILB Watermelon Sugar H6A a maternal sister to Hard Knox's dam by W/C Fully Loaded 90D sold for a \$42,000 valuation in the 2020 Jewels of the Northland Sale, Owned with Sloup Simmentals and Fenton Farms. There are numerous great females in this pedigree and Versace is a no miss cow. Hard Knox is dark red with just the right amount of white. He has outstanding EPDs & Indexes. Hard Knox is heifer safe, and his sisters are making their mark on the breed already! Please feel free to contact Todd or I about this great bull. Semen and the bull are both located at Nichols Cryo Genetics, Maxwell, I.A. Semen will also be located at Trans Ova, Sioux Center, IA. We are selling 50 units of heifer 3 mil sexed semen in 5-unit packages and half semen interest and fall possession on Hard Knox in the 2022 SimMagic On Ice Sale in Denver, Colorado. Fall possession will start in the fall of 2022. His stock is going up and he is going to prove to be the best red baldy bull in the breed! He will be CSS and Canadian Qualified prior to the sale date.