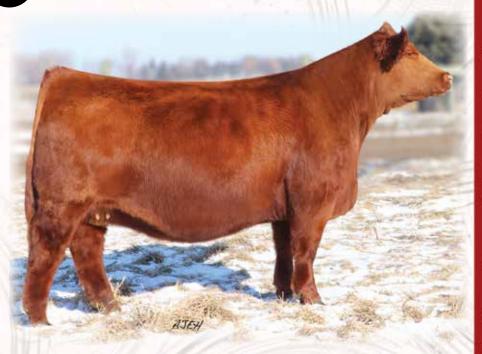

### FFS JNR HARD KNOX H034

ASA#3794725 Red Baldy **Dbl Polled** Purebred BD: 3-6-20

W/C Bankroll 811D W/C Fort Knox 609F K-LER Dolly's Queen 609D W/C Executive Order 8543B HILB Miss Versace E57C AJE Ms. Chanel Y32

Todd and I are super excited to offer such an elite bull in Denver. It has been my dream since I started with Simmentals in 1989 as a small boy to sell in Denver. Hard Knox has a great pedigree with an outstanding sire and the best young red donor cow in the breed. The dam to Hard Knox, HILB Miss Versace E57C, commanded \$40,000 as the high selling bred in 2019 in The One in Denver, CO. HILB Miss Dalilah H505A, a maternal sister by HILB Oracle C033R sold for a \$64,000 valuation in the 2020 Jewels of the Northland, owned with White Wing Simmentals. A second maternal sister FFS HAZE H145 by HILB Oracle C033R sold in a Fenton Farms online sale and was named. Reserve Champion Dixie National Junior Show. HILB Watermelon Sugar H6A a maternal sister to Hard Knox's dam by W/C Fully Loaded 90D sold for a \$42,000 valuation in the 2020 Jewels of the Northland Sale, Owned with Sloup Simmentals and Fenton Farms. There are numerous great females in this pedigree and Versace is a no miss cow. Hard Knox is dark red with just the right amount of white. He has outstanding EPDs & Indexes. Hard Knox is heifer safe, and his sisters are making their mark on the breed already! Please feel free to contact Todd or I about this great bull. Semen and the bull are both located at Nichols Cryo Genetics, Maxwell, I.A. Semen will also be located at Trans Ova, Sioux Center, IA. We are selling 50 units of heifer 3 mil sexed semen in 5-unit packages and half semen interest and fall possession on Hard Knox in the 2022 SimMagic On Ice Sale in Denver, Colorado. Fall possession will start in the fall of 2022. His stock is going up and he is going to prove to be the best red baldy bull in the breed! He will be CSS and Canadian Qualified prior to the sale date.