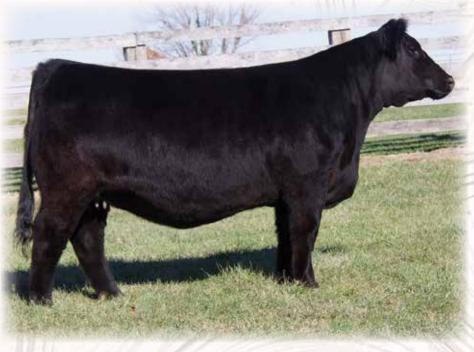

### HRM MS. STYLE H01

WHF/CCS/JS Double Up G365 Service Sire

HRM Ms Primo E07 Maternal Sister

HRM Ms Pay The Price G03

Maternal Sister

ASA#3847828 Black Dbl Polled 1/2 SM 1/2 AN BD: 4-16-20 Tattoo: H01 Adj BW: 78 ET Adj WW: N/A Gambles Hot Rod Silveiras Style 9303 Silveiras Elba 2520 Mr. HOC Broker STF Bianca BX33 STF Onyx 451W

#### AI Sire: WHF/CCS/JS Double Up G365 on 5-17-21

Due: 2-27-22

Est Plan Mating EPD: 13 .55 67 92 .16 6 19 52 13 9.0 Carcass: 11.45 -.30 .06 -.05 .60 110 65

HRM Ms Style H01 is a direct daughter of the proven and powerful STF Bianca BX33 "Becca". Maternal sibs to H01 have topped some of the nations most influential sales over the past few years and we expect this daughter to do the same. Last year at the Bricktown National Sale in OKC, a PVF Blacklist daughter of BX33 topped the bred heifer division to XTB Cattle Company and a few short weeks later was crown Champion at the Dixie National in Mississippi. H01 might be the most complete BX33 daughter to be offered for sale to date - massive in her center body, flawless structure and as attractive thru her front 1/3 as we could ask. Bred to WHF/CCS/JS Double Up G365 should only compliment her structural integrity and earning potential. The hard work has been done, proven genetics and stunning phenotype. Bid with confidence on this outstanding female.