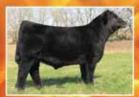

#### SCHOOLEY STANDOUT 27G

Homo Black, Homo Polled Purebred – ASA 3585120 – 7SM122

OMF Epic x Cowboy Cut

10 Straws donated by Select Sires