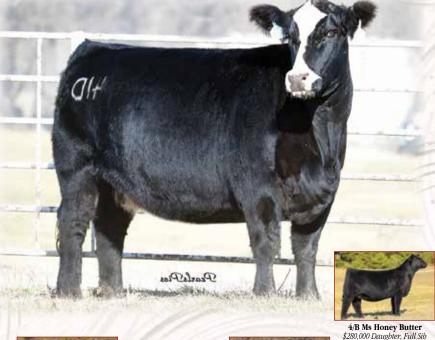

Seller guarantees one (1) 60 day pregnancy per three embryos transferred if implantation is performed by a certified embryologist.

41D continues to leave her mark in the Simmental breed as one of the great Secret Weapon daughters. Starting out with her first two heifer calves by Relentless named as Champion and Reserve Champion Spring Heifer Calves at the American Royal, and last year, 4B Honey Bun 50H sold for \$62,000 at Griswold Cattle Co. and goes on to be 5th Overall Purebred Heifer at the AJSA Classic and Grand Champion at the 2021 American Royal. This year, 4B Ms Honey Butter walked through the ring at Griswold Cattle Co and commanded a price tag of \$280,000. Proven genetics, proven winners and flat good!

E

**4/B Honey Buns 50H** \$62,000 Daughter, Full Sib to Lot 17

W/C Relentless 32C Embryo Sire

JSUL Something About Mary
Embryo Sire

W/C Fort Knox 609F Embryo Sire