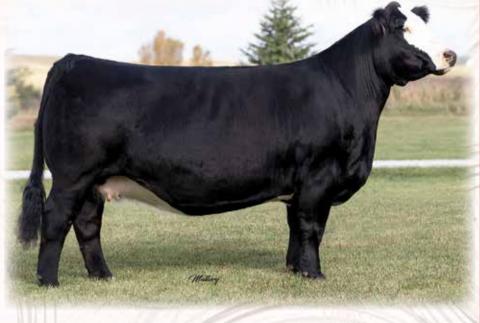

owa State Fair and Reserve Champion at the American Royal to name just a few. It has not stopped there for "Becca", her influence as a donor has been second to none and she has proven to consistently work to different sires and stamps the progeny with style, consistency and power. She has put 3 daughters in the Top 10 of the Bred and Owned Division at the National Jr Show, and now her influence has topped some of the nations best sales as bred females. Six daughters have sold over the past 3 years averaging over \$9,000/ head. The matings to WLE Copacetic and Something About Mary (SAM) represent some of the highest potential opportunities to make the next generation of influential purebreds from the storied Onxy cow family. Do not pass the opportunity to start 2022 off on the right foot!





JSUL Something About Mary Embryo Sire



WLE Copacetic E02
Embryo Sire



HRM Ms Blacklist G06 High selling bred heifer 2021 Oklahoma City

## DANR/VPF Loaded Reflection 38BH



ASA#3971949 Black Dbl Polled Purebred BD: 2-15-20 Tattoo: 38BH Adj BW: 84 Adj WW: N/A Remington Lock N Load 54U W/C Loaded Up 1119Y Aubreys Black Blaze III W/C United 956Y VPF/DANR Reflection 238B SS Ebonys Reflection

| CE<br>11 |            |  |  | мм<br><b>24</b> | STAY<br>14      |
|----------|------------|--|--|-----------------|-----------------|
|          | CW<br>37.8 |  |  | REA<br>1.02     | тт<br><b>75</b> |

#### AI Sire: GSC GCCO Dew North 102C on 5-8-21

Due: 2-14-22

Est Plan Mating EPD: 13 1.3 84 121 .23 7 23 65 11 10.4 Carcass: 32.75 -.45 -.02 -.08 1.05 120 79

We had sold the mother of this fe