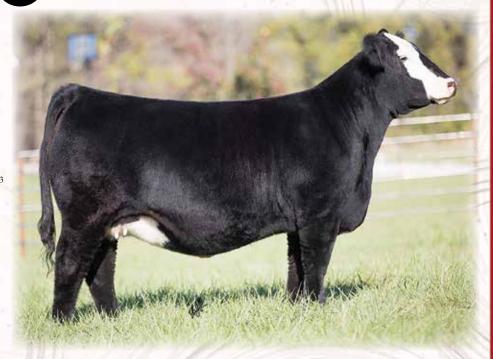

### FFS JNR HARD KNOX H034

ASA#3794725 Red Baldy **Dbl Polled** Purebred BD: 3-6-20

W/C Bankroll 811D W/C Fort Knox 609F K-LER Dolly's Queen 609D W/C Executive Order 8543B HILB Miss Versace E57C AJE Ms. Chanel Y32

Todd and I are super excited to offer such an elite bull in Denver. It has been my dream since I started with Simmentals in 1989 as a small boy to sell in Denver. Hard Knox has a great pedigree with an outstanding sire and the best young red donor cow in the breed. The dam to Hard Knox, HILB Miss Versace E57C, commanded \$40,000 as the high selling bred in 2019 in The One in Denver, CO. HILB Miss Dalilah H505A, a maternal sister by HILB Oracle C033R sold for a \$64,000 valuation in the 2020 Jewels of the Northland, owned with White Wing Simmentals. A second maternal sister FFS HAZE H145 by HILB Oracle C033R sold in a Fenton Farms online sale and was named. Reserve Champion Dixie National Junior Show. HILB Watermelon Sugar H6A a maternal sister to Hard Knox's dam by W/C Fully Loaded 90D sold for a \$42,000 valuation in the 2020 Jewels of the Northland Sale, Owned with Sloup Simmentals and Fenton Farms. There are numerous great females in this pedigree and Versace is a no miss cow. Hard Knox is dark red with just the right amount of white. He has outstanding EPDs & Indexes. Hard Knox is heifer safe, and his sisters are making their mark on the breed already! Please feel free to contact Todd or I about this great bull. Semen and the bull are both located at Nichols Cryo Genetics, Maxwell, I.A. Semen will also be located at Trans Ova, Sioux Center, IA. We are selling 50 units of heifer 3 mil sexed semen in 5-unit packages and half semen interest and fall possession on Hard Knox in the 2022 SimMagic On Ice Sale in Denver, Colorado. Fall possession will start in the fall of 2022. His stock is going up and he is going to prove to be the best red baldy bull in the breed! He will be CSS and Canadian Qualified prior to the sale date.