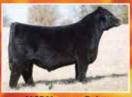

## DANR/VPF Loaded Reflection 38BH

ASA#3971949 Black Dbl Polled Purebred BD: 2-15-20 Tattoo: 38BH Adj BW: 84 Adj WW: N/A Remington Lock N Load 54U W/C Loaded Up 1119Y Aubreys Black Blaze III W/C United 956Y VPF/DANR Reflection 238B SS Ebonys Reflection

#### AI Sire: GSC GCCO Dew North 102C on 5-8-21

Due: 2-14-22

Est Plan Mating EPD: 13 1.3 84 121 .23 7 23 65 11 10.4 Carcass: 32.75 -.45 -.02 -.08 1.05 120 79

We had sold the mother of this female as a bred heifer and when we saw her 3 summers ago, we felt we needed her back in our program to be our new lead donor. This bred by Loaded Up is as nice of a bred as we have offered in Denver. Bred to Dew North on May 8 with no bull exposure. We could write a book about the generations of consistency in her lineage but we will let the heifer speak for herself.