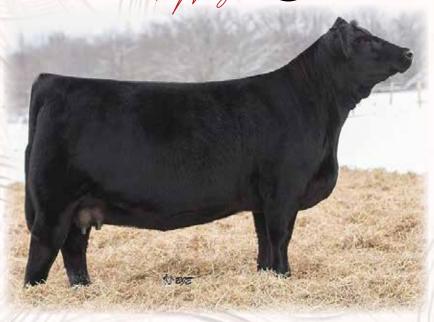

## DANR/VPF Loaded Reflection 38BH

ASA#3971949 Black Dbl Polled Purebred BD: 2-15-20 Tattoo: 38BH Adj BW: 84 Adj WW: N/A Remington Lock N Load 54U W/C Loaded Up 1119Y Aubreys Black Blaze III W/C United 956Y VPF/DANR Reflection 238B SS Ebonys Reflection

#### AI Sire: GSC GCCO Dew North 102C on 5-8-21

Due: 2-14-22

Est Plan Mating EPD: 13 1.3 84 121 .23 7 23 65 11 10.4 Carcass: 32.75 -.45 -.02 -.08 1.05 120 79

We had sold the mother of this female as a bred heifer and when we saw her 3 summers ago, we felt we needed her back in our program to be our new lead donor. This bred by Loaded Up is as nice of a bred as we have offered in Denver. Bred to Dew North on May 8 with no bull exposure. We could write a book about the generations of consistency in her lineage but we will let the heifer speak for herself.