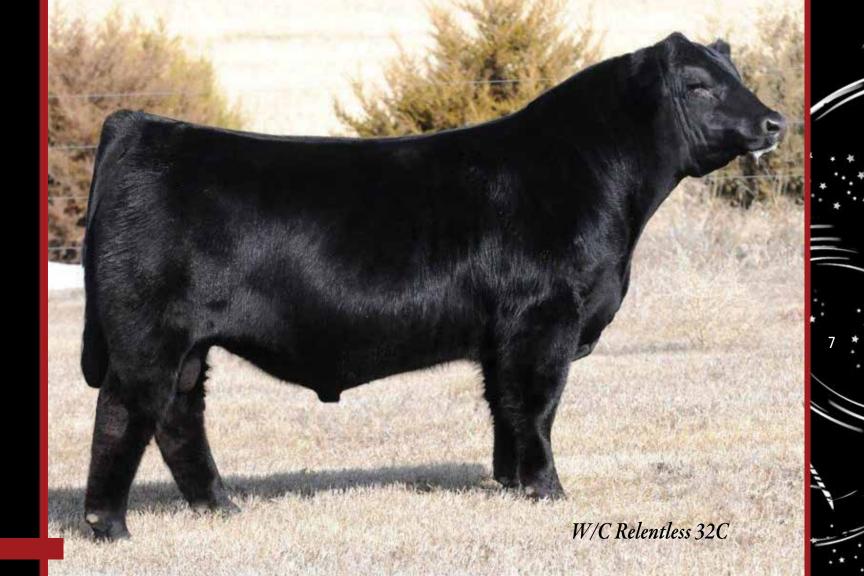

### W/C RELENTLESS 32C SEMEN

**Bramlets Dakota H095** Owned PB Reserve Overall Exhibited by MaKenna Hoppa

AK/NDS Seckond Chaynce Owned PB 3rd Overal Exhibited by Mabrey Schick

4B Honey Buns 50H Owned PB 5th Overall Exhibited by Maggie Griswald

To say that Relentless is still getting it done is an extreme understatement. This guy has sired both of the PTP Ring of Champions purebreds leading the charge as we write this note. He recently sired the \$280,000 open heifer at Griswold Cattle, a \$130,000 open heifer for Sandeen Cattle Co., as well as many many other high sellers. This will be the only time H2O's will offer sexed heifer semen in 2022 and 2023; and the only conventional semen in 2022 on this superstar!