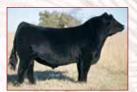

#### SCHOOLEY STANDOUT 27G

Homo Black, Homo Polled Purebred – ASA 3585120 – 7SM122

OMF Epic x Cowboy Cut

10 Straws donated by Select Sires