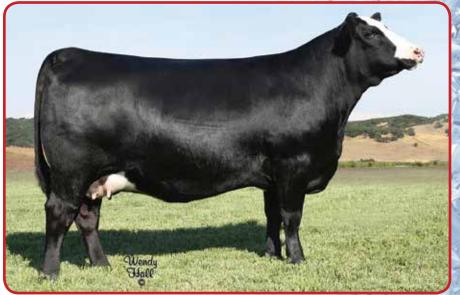

### **MISS STAR ABOVE BW11Y**

#### ASA#2623258 3/4 SM 1/4 AN Dbl. Polled Black BD: 3-9-11

Flying B Cut Above FB Prime Cut 456L Dillons Ms. Pretty Woman Miss Star Bright SVF Star Power \$802

7004

EPDs: 5 3.1 56 85 0.18 4 14 42 15 8.7 Carcass: 25.6 -.18 .11 -.042 .43 106 55

**TL Bottomline** \$300,000 Son

TL Ledger \$250,000 Son

TL Miss Star 49B \$25,000 Daughter

What an opportunity to flush one of the most popular and proven Simmental females the breed has ever known. Miss Star averages 6-13 IVF embryos per flush. She is the dam of the \$300,000 TL Bottomline, the \$250,000 TL Ledger and over 25 daughters that have averaged over \$10,000. Her daughter TL Miss Star 49B was the top selling purebred bred female in the 2017 National Sale at \$25,000.