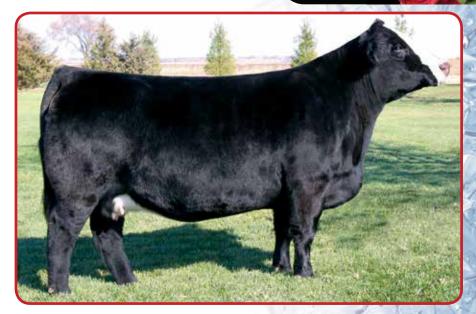

### Sim Magie

### **MISS STAR ABOVE BW11Y**

#### ASA#2623258 3/4 SM 1/4 AN Dbl. Polled Black BD: 3-9-11

Flying B Cut Above FB Prime Cut 456L Dillons Ms. Pretty Woman Miss Star Bright SVF Star Power \$802

7004

EPDs: 5 3.1 56 85 0.18 4 14 42 15 8.7 Carcass: 25.6 -.18 .11 -.042 .43 106 55

### 1: Selling 1 IVF FLUSH to Bull of Choice

Guaranteeing six (6) grade one embryos with an open top.

### 1A: Selling 3 #1 IVF Non-Sexed Embryos by Profit

Pedigree of Sire: WS Pilgrim H182U x WAGR Panarama 204Z Est Plan Mating EPDs: 3 4.35 58 84 .16 5 17 46 14 8.95

Carcass: 26.15 -.19 .16 -.02 .59 112 61

### 1B: Selling 3 #1 IVF Non-Sexed Embryos by W/C Relentless 32C

Pedigree of Sire: Yardley Utah Y361 x Miss Werning KP 8543U Est Plan Mating EPDs: 8 2.3 58 83 .16 6 15 44 11 10.0

Carcass: 22.65 -.30 .21 -.04 .74 119 66

### TREE LANE FARMS, INC.

Dale, Ryan & Loren Schlipf, EL Paso, IL Dale 309-275-7364, Ryan 309-275-7366

Seller guarantees one (1) 60 day pregnancy per three embryos transferred if implantation is performed by a certified embryologist.

**TL Bottomline** \$300,000 Son

TL Ledger \$250,000 Son

TL Miss Star 49B \$25,000 Daughter

What an opportunity to flush one of the most popular and proven Simmental females the breed has ever known. Miss Star averages 6-13 IVF embryos per flush. She is the dam of the \$300,000 TL Bottomline, the \$250,000 TL Ledger and over 25 daughters that have averaged over \$10,000. Her daughter TL Miss Star 49B was the top selling purebred bred female in the 2017 National Sale at \$25,000.