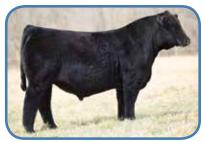

### **B&J MS. TOUCH OF GOLD S601**

2 Sim Magic

#### ASA#2339769 PB Dbl. Polled Black BD: 1-1-06

SVF/NJC Built Right N48

Double RM Wendy P54

CNS Dream On L186 NJC Ebony Antoinette SS Goldmine L42 Double R Miss M67

EPDs: 14 -0.2 48 63 0.10 8 21 45 9 9.8 Carcass: 7.2 -.38 .27 -.098 .39 127 66