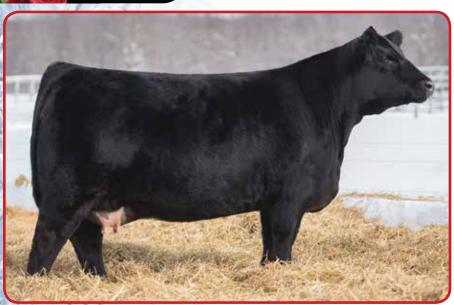

### **MISS STAR ABOVE BW11Y**

#### ASA#2623258 3/4 SM 1/4 AN Dbl. Polled Black BD: 3-9-11

Flying B Cut Above FB Prime Cut 456L Dillons Ms. Pretty Woman Miss Star Bright SVF Star Power \$802

7004

EPDs: 5 3.1 56 85 0.18 4 14 42 15 8.7 Carcass: 25.6 -.18 .11 -.042 .43 106 55

**TL Bottomline** \$300,000 Son

TL Ledger \$250,000 Son

TL Miss Star 49B \$25,000 Daughter

What an opportunity to flush one of the most popular and proven Simmental females the breed has ever known. Miss Star averages 6-13 IVF embryos per flush. She is the dam of the \$300,000 TL Bottomline, the \$250,000 TL Ledger and over 25 daughters that have averaged over \$10,000. Her daughter TL Miss Star 49B was the top selling purebred bred female in the 2017 National Sale at \$25,000.