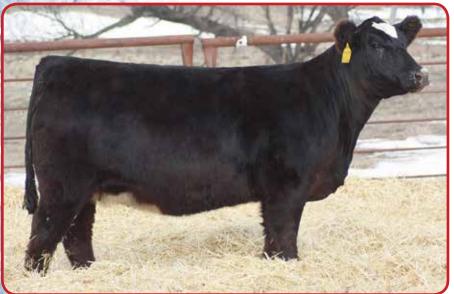

### **MISS STAR ABOVE BW11Y**

#### ASA#2623258 3/4 SM 1/4 AN Dbl. Polled Black BD: 3-9-11

Flying B Cut Above FB Prime Cut 456L Dillons Ms. Pretty Woman Miss Star Bright SVF Star Power \$802

7004

EPDs: 5 3.1 56 85 0.18 4 14 42 15 8.7 Carcass: 25.6 -.18 .11 -.042 .43 106 55

**TL Bottomline** \$300,000 Son

TL Ledger \$250,000 Son

TL Miss Star 49B \$25,000 Daughter

What an opportunity to flush one of the most popular and proven Simmental females the breed has ever known. Miss Star averages 6-13 IVF embryos per flush. She is the dam of the \$300,000 TL Bottomline, the \$250,000 TL Ledger and over 25 daughters that have averaged over \$10,000. Her daughter TL Miss Star 49B was the top selling purebred bred female in the 2017 National Sale at \$25,000.