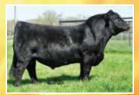

### **B&J MS. TOUCH OF GOLD S601**

2 Sim Magic

#### ASA#2339769 PB Dbl. Polled Black BD: 1-1-06

SVF/NJC Built Right N48

Double RM Wendy P54

CNS Dream On L186 NJC Ebony Antoinette SS Goldmine L42 Double R Miss M67

EPDs: 14 -0.2 48 63 0.10 8 21 45 9 9.8 Carcass: 7.2 -.38 .27 -.098 .39 127 66