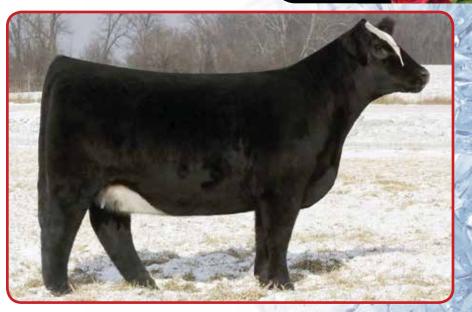

### Sim Magie

### **MISS STAR ABOVE BW11Y**

#### ASA#2623258 3/4 SM 1/4 AN Dbl. Polled Black BD: 3-9-11

Flying B Cut Above FB Prime Cut 456L Dillons Ms. Pretty Woman Miss Star Bright SVF Star Power \$802

7004

EPDs: 5 3.1 56 85 0.18 4 14 42 15 8.7 Carcass: 25.6 -.18 .11 -.042 .43 106 55

**TL Bottomline** \$300,000 Son

TL Ledger \$250,000 Son

TL Miss Star 49B \$25,000 Daughter

What an opportunity to flush one of the most popular and proven Simmental females the breed has ever known. Miss Star averages 6-13 IVF embryos per flush. She is the dam of the \$300,000 TL Bottomline, the \$250,000 TL Ledger and over 25 daughters that have averaged over \$10,000. Her daughter TL Miss Star 49B was the top selling purebred bred female in the 2017 National Sale at \$25,000.