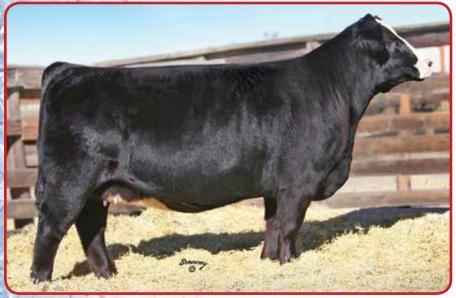

### CAJS SWEET EMOTION 42Z

#### ASA#2642574 PB Homo, Polled Black BD: 1-6-12

JM BF H25

HTP/SVF Duracell T52 CNS Dream On L186 HTP SVF Honeydew JM Steel My Heart SVF Steel Force S701