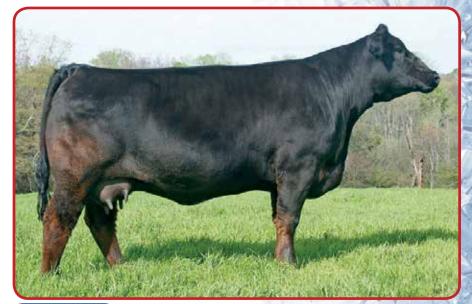

### Sim Magie

### **MISS STAR ABOVE BW11Y**

#### ASA#2623258 3/4 SM 1/4 AN Dbl. Polled Black BD: 3-9-11

Flying B Cut Above FB Prime Cut 456L Dillons Ms. Pretty Woman Miss Star Bright SVF Star Power \$802

7004

EPDs: 5 3.1 56 85 0.18 4 14 42 15 8.7 Carcass: 25.6 -.18 .11 -.042 .43 106 55

**TL Bottomline** \$300,000 Son

TL Ledger \$250,000 Son

TL Miss Star 49B \$25,000 Daughter

What an opportunity to flush one of the most popular and proven Simmental females the breed has ever known. Miss Star averages 6-13 IVF embryos per flush. She is the dam of the \$300,000 TL Bottomline, the \$250,000 TL Ledger and over 25 daughters that have averaged over \$10,000. Her daughter TL Miss Star 49B was the top selling purebred bred female in the 2017 National Sale at \$25,000.