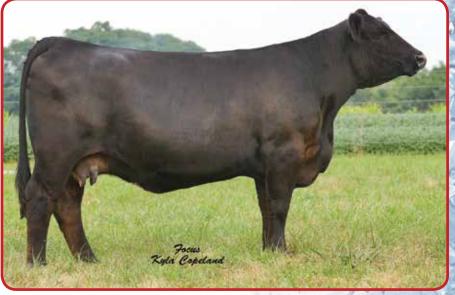

Cayenne has written her own chapter in Simmental history producing great ones such as LLSF Eye Candy, LLSF Amethyst, LLSF/VLF Reactor, LLSF Better Believe It , LLSF Charged Up and WLTR Nashville and many more. The mating out of GLS/ JRB Cash Flow 163C are a no miss, no home work needed opportunity. These calves are soft made, stout, big ribbed, structurally correct and white faced! Stop in and look at our pens of bulls in Denver as some of this mating is represented. You will be impressed! The mating to CNS Pays To Dream, we think will be a home run on Cayenne. The calves should be flawless in phenotype and structural makeup. The numbers will be good and the possibilities are endless. Look at Cavenne's track record. I could write a book on her offspring; however, I will make this short & sweet. This is an investment that will pay off.

CNS Pays To Dream T759, Embryo Sire

GLS/JRB Cash Flow 163C, Embryo Sire

LLSF Amethyst Daughter

LLSF Eve E401 Daughter

LLSF Better Believe It D64, Son

LLSF Charged Up D66

Kula Copeland

LLSF Eye Candy Daughter