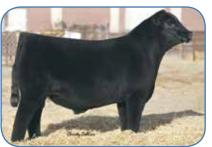

### WHF ANDIE 365A

#### ASA#2860142 PB Homo. Polled Homo. Black BD: 10-5-13

Mr. HOC Broker SVF Steel Force S701 JM BF H25

PRS Summer W364 HSF Better Than Ever WHF Summer \$240

365A is just now starting to make her mark on the Simmental industry. She is the type we strive to make perfect footed, perfect structured and can flat raise a calf. We have 3 calves by her and all are standouts by 3 matings. Most notably is SUMMER. 45 Years in the Simmental business and we have never had a female come near achieving the success of WHF Summer 365C. This is probably the most talked about purebred female in the past several years. In the words of Val "I haven't seen a purebred that elegant in a long time!" Just to hit the high points in her career: