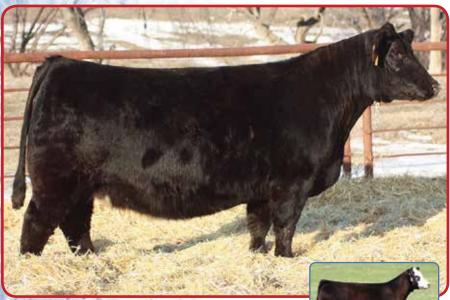

### **LLSF CAYENNE UP401**

#### ASA#2435038 PB Polled Black BD: 4-1-08

SS On Star RJ13 SS Goldmine L42

SVF Breath Taker J130 LLSF Paprika P401 HC Power Drive 88H JBS Indigo M400

Cayenne has written her own chapter in Simmental history producing great ones such as LLSF Eye Candy, LLSF Amethyst, LLSF/VLF Reactor, LLSF Better Believe It , LLSF Charged Up and WLTR Nashville and many more. The mating out of GLS/ JRB Cash Flow 163C are a no miss, no home work needed opportunity. These calves are soft made, stout, big ribbed, structurally correct and white faced! Stop in and look at our pens of bulls in Denver as some of this mating is represented. You will be impressed! The mating to CNS Pays To Dream, we think will be a home run on Cayenne. The calves should be flawless in phenotype and structural makeup. The numbers will be good and the possibilities are endless. Look at Cavenne's track record. I could write a book on her offspring; however, I will make this short & sweet. This is an investment that will pay off.

CNS Pays To Dream T759, Embryo Sire

GLS/JRB Cash Flow 163C, Embryo Sire

LLSF Amethyst Daughter

LLSF Eve E401 Daughter

LLSF Better Believe It D64, Son

LLSF Charged Up D66

Kula Copeland

LLSF Eye Candy Daughter