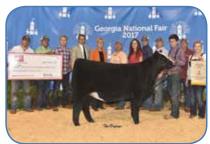

Wow! This female is deadly. If you look up the definition of value, you will find the verb meaning: estimate the monetary worth of something or consider something to be important or beneficial; have a high opinion of. At C&C Farms, Jestress 9015 has great value. Now that her daughters are proven champions and are maturing into awesome looking broody-cow prospects, we believe that she has raised the bar for value. We are offering (3) conventional embryos by Mr. CCF 20-20 on this special bovine. She caught the eye of many breeders as she as slapped the Reserve Champion Percentage Simmental Female at the 2016 NAILE Jr. Show. Also, C12 was named the Supreme Champion Female at the 2016 GA National Fair. If you want to make them

> good looking, with tons of mass, body dimension and walks around like a cat, Jestress C12 will crank your motor.

### **C&C FARMS & WHITLEY DALE** Dwight Cooper, Jefferson, GA

706-215-1251

2017 GA National Fair Supreme **Champion Female** Full sibling to C12

Mr. CCF 20-20 Embryo Sire