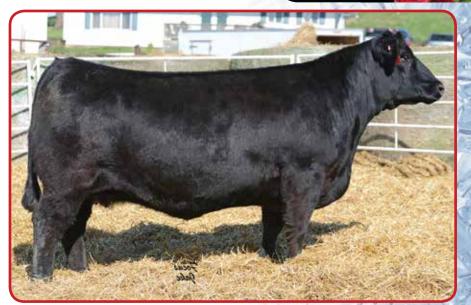

### **MISS STAR ABOVE BW11Y**

#### ASA#2623258 3/4 SM 1/4 AN Dbl. Polled Black BD: 3-9-11

Flying B Cut Above FB Prime Cut 456L Dillons Ms. Pretty Woman Miss Star Bright SVF Star Power \$802

7004

EPDs: 5 3.1 56 85 0.18 4 14 42 15 8.7 Carcass: 25.6 -.18 .11 -.042 .43 106 55