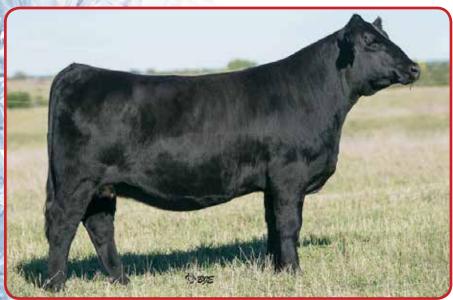

### **MISS STAR ABOVE BW11Y**

#### ASA#2623258 3/4 SM 1/4 AN Dbl. Polled Black BD: 3-9-11

Flying B Cut Above FB Prime Cut 456L Dillons Ms. Pretty Woman Miss Star Bright SVF Star Power \$802

7004

EPDs: 5 3.1 56 85 0.18 4 14 42 15 8.7 Carcass: 25.6 -.18 .11 -.042 .43 106 55