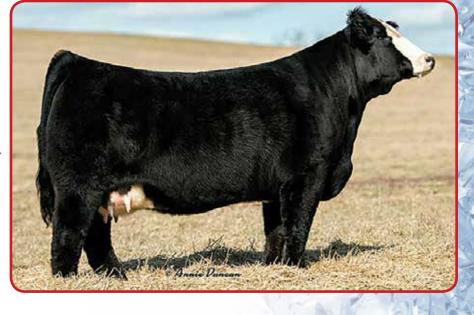

### **MISS STAR ABOVE BW11Y**

#### ASA#2623258 3/4 SM 1/4 AN Dbl. Polled Black BD: 3-9-11

Flying B Cut Above FB Prime Cut 456L Dillons Ms. Pretty Woman Miss Star Bright SVF Star Power \$802

7004

EPDs: 5 3.1 56 85 0.18 4 14 42 15 8.7 Carcass: 25.6 -.18 .11 -.042 .43 106 55