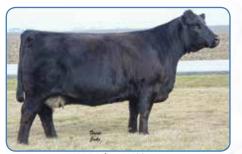

### Sim Magie

### **MISS STAR ABOVE BW11Y**

#### ASA#2623258 3/4 SM 1/4 AN Dbl. Polled Black BD: 3-9-11

Flying B Cut Above FB Prime Cut 456L Dillons Ms. Pretty Woman Miss Star Bright SVF Star Power \$802

7004

EPDs: 5 3.1 56 85 0.18 4 14 42 15 8.7 Carcass: 25.6 -.18 .11 -.042 .43 106 55

### 1: Selling 1 IVF FLUSH to Bull of Choice

Guaranteeing six (6) grade one embryos with an open top.

### 1A: Selling 3 #1 IVF Non-Sexed Embryos by Profit

Pedigree of Sire: WS Pilgrim H182U x WAGR Panarama 204Z Est Plan Mating EPDs: 3 4.35 58 84 .16 5 17 46 14 8.95

Carcass: 26.15 -.19 .16 -.02 .59 112 61

### 1B: Selling 3 #1 IVF Non-Sexed Embryos by W/C Relentless 32C

Pedigree of Sire: Yardley Utah Y361 x Miss Werning KP 8543U Est Plan Mating EPDs: 8 2.3 58 83 .16 6 15 44 11 10.0

Carcass: 22.65 -.30 .21 -.04 .74 119 66

### TREE LANE FARMS, INC.

Dale, Ryan & Loren Schlipf, EL Paso, IL Dale 309-275-7364, Ryan 309-275-7366

Seller guarantees one (1) 60 day pregnancy per three embryos transferred if implantation is performed by a certified embryologist.

**TL Bottomline** \$300,000 Son

TL Ledger \$250,000 Son

TL Miss Star 49B \$25,000 Daughter

What an opportunity to flush one of the most popular and proven Simmental females the breed has ever known. Miss Star averages 6-13 IVF embryos per flush. She is the dam of the \$300,000 TL Bottomline, the \$250,000 TL Ledger and over 25 daughters that have averaged over \$10,000. Her daughter TL Miss Star 49B was the top selling purebred bred female in the 2017 National Sale at \$25,000.