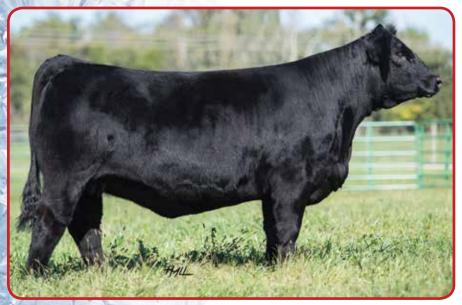

### **MISS STAR ABOVE BW11Y**

#### ASA#2623258 3/4 SM 1/4 AN Dbl. Polled Black BD: 3-9-11

Flying B Cut Above FB Prime Cut 456L Dillons Ms. Pretty Woman Miss Star Bright SVF Star Power \$802

7004

EPDs: 5 3.1 56 85 0.18 4 14 42 15 8.7 Carcass: 25.6 -.18 .11 -.042 .43 106 55

**TL Bottomline** \$300,000 Son

TL Ledger \$250,000 Son

TL Miss Star 49B \$25,000 Daughter

What an opportunity to flush one of the most popular and proven Simmental females the breed has ever known. Miss Star averages 6-13 IVF embryos per flush. She is the dam of the \$300,000 TL Bottomline, the \$250,000 TL Ledger and over 25 daughters that have averaged over \$10,000. Her daughter TL Miss Star 49B was the top selling purebred bred female in the 2017 National Sale at \$25,000.