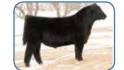

### **MISS STAR ABOVE BW11Y**

#### ASA#2623258 3/4 SM 1/4 AN Dbl. Polled Black BD: 3-9-11

Flying B Cut Above FB Prime Cut 456L Dillons Ms. Pretty Woman Miss Star Bright SVF Star Power \$802

7004

EPDs: 5 3.1 56 85 0.18 4 14 42 15 8.7 Carcass: 25.6 -.18 .11 -.042 .43 106 55