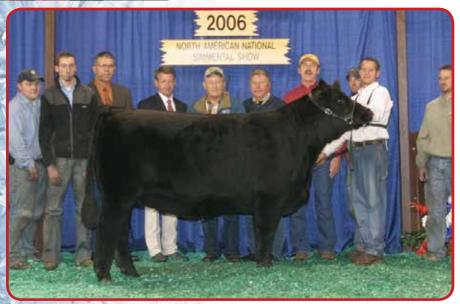

**TL Bottomline** \$300,000 Son

TL Ledger \$250,000 Son

TL Miss Star 49B \$25,000 Daughter

What an opportunity to flush one of the most popular and proven Simmental females the breed has ever known. Miss Star averages 6-13 IVF embryos per flush. She is the dam of the \$300,000 TL Bottomline, the \$250,000 TL Ledger and over 25 daughters that have averaged over \$10,000. Her daughter TL Miss Star 49B was the top selling purebred bred female in the 2017 National Sale at \$25,000.