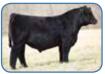

### **MISS STAR ABOVE BW11Y**

#### ASA#2623258 3/4 SM 1/4 AN Dbl. Polled Black BD: 3-9-11

Flying B Cut Above FB Prime Cut 456L Dillons Ms. Pretty Woman Miss Star Bright SVF Star Power \$802

7004

EPDs: 5 3.1 56 85 0.18 4 14 42 15 8.7 Carcass: 25.6 -.18 .11 -.042 .43 106 55