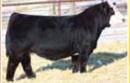

### **MISS STAR ABOVE BW11Y**

#### ASA#2623258 3/4 SM 1/4 AN Dbl. Polled Black BD: 3-9-11

Flying B Cut Above FB Prime Cut 456L Dillons Ms. Pretty Woman Miss Star Bright SVF Star Power \$802

7004

EPDs: 5 3.1 56 85 0.18 4 14 42 15 8.7 Carcass: 25.6 -.18 .11 -.042 .43 106 55