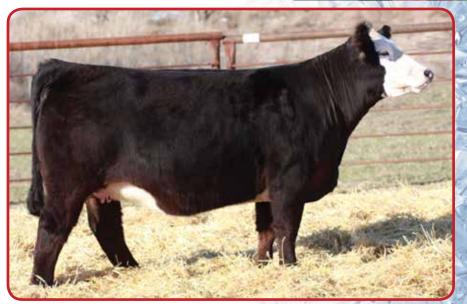

### **MISS STAR ABOVE BW11Y**

#### ASA#2623258 3/4 SM 1/4 AN Dbl. Polled Black BD: 3-9-11

Flying B Cut Above FB Prime Cut 456L Dillons Ms. Pretty Woman Miss Star Bright SVF Star Power \$802

7004

EPDs: 5 3.1 56 85 0.18 4 14 42 15 8.7 Carcass: 25.6 -.18 .11 -.042 .43 106 55