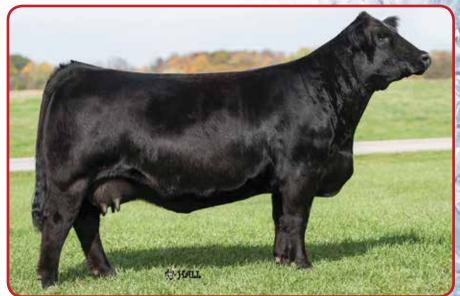

### WHF ANDIE 365A

#### ASA#2860142 PB Homo. Polled Homo. Black BD: 10-5-13

Mr. HOC Broker SVF Steel Force S701 JM BF H25

PRS Summer W364 HSF Better Than Ever WHF Summer \$240