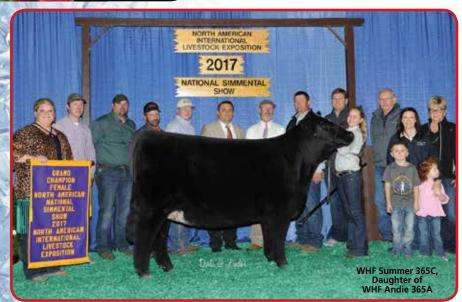

### WHF ANDIE 365A

### WAYWARD HILLS

Chris Allen, Versailles, KY 859-351-4486

Seller guarantees one (1) 60 day pregnancy per three embryos transferred if implantation is performed by a certified embryologist.

**2017 Supreme Heifer Kansas City**WHF Summer 365C, Daughter of
WHF Andie 365A

365A is just now starting to make her mark on the Simmental industry. She is the type we strive to make perfect footed, perfect structured and can flat raise a calf. We have 3 calves by her and all are standouts by 3 matings. Most notably is SUMMER. 45 Years in the Simmental business and we have never had a female come near achieving the success of WHF Summer 365C. This is probably the most talked about purebred female in the past several years. In the words of Val "I haven't seen a purebred that elegant in a long time!" Just to hit the high points in her career:

Champion Heifer 2017 NAILE, Supreme Heifer 2017 American Royal, Supreme 4-H Heifer Iowa State Fair, Champion Simmental Iowa State fair, and Reserve Supreme Iowa Beef Expo.

This mating to Wide Range will be full sibs to this great female. And these will be the last eggs of that mating will plan to sell and have no intentions of making more.