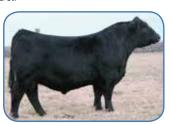

### **B&J MS. TOUCH OF GOLD S601**

2 Sim Magic

#### ASA#2339769 PB Dbl. Polled Black BD: 1-1-06

SVF/NJC Built Right N48

Double RM Wendy P54

CNS Dream On L186 NJC Ebony Antoinette SS Goldmine L42 Double R Miss M67

EPDs: 14 -0.2 48 63 0.10 8 21 45 9 9.8 Carcass: 7.2 -.38 .27 -.098 .39 127 66