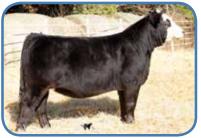

### Sim Magie

### **MISS STAR ABOVE BW11Y**

#### ASA#2623258 3/4 SM 1/4 AN Dbl. Polled Black BD: 3-9-11

Flying B Cut Above FB Prime Cut 456L Dillons Ms. Pretty Woman Miss Star Bright SVF Star Power \$802

7004

EPDs: 5 3.1 56 85 0.18 4 14 42 15 8.7 Carcass: 25.6 -.18 .11 -.042 .43 106 55