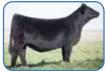

### **MISS STAR ABOVE BW11Y**

#### ASA#2623258 3/4 SM 1/4 AN Dbl. Polled Black BD: 3-9-11

Flying B Cut Above FB Prime Cut 456L Dillons Ms. Pretty Woman Miss Star Bright SVF Star Power \$802

7004

EPDs: 5 3.1 56 85 0.18 4 14 42 15 8.7 Carcass: 25.6 -.18 .11 -.042 .43 106 55