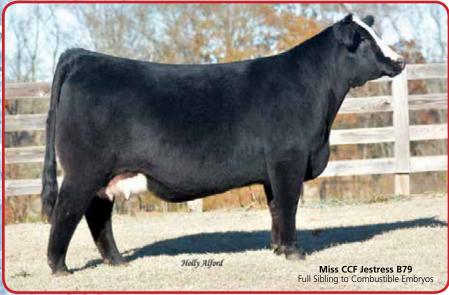

### **C&C FARMS**

Dwight Cooper, Jefferson, GA 706-215-1251

JAS Jestress 9015 Dam

Miss CCF Jestress B79
Full Sibling to Combustible
Embryos

FBF1 Combustible Embryos Sire

Mr. CCF Vision Embryos Sire

### MISS CCF JESTRESS B79 26 Sin S

ASA#2964156 1/2 SM 1/2 AN Homo. Polled Black Baldy BD: 11-15-14

FBF1 Combustible SVF Steel Force S701 Lazy H Burn Baby Burn R34 JAS Jestress 9015 B C Lookout 7024

A legacy is defined as "anything handed down from the past", that is exactly what Jestress 9015 has done to her most famous daughter. Jestress B79 is carrying the legacy of her prolific mother and is still paving her own path in the percentage Simmental world. B79 is a female that has caught more attention than any we have ever raised. If any of us had a pasture full of females like this Combustible daughter, we could retire. She was breathtaking at the 2017 Simmental Junior Nationals where she grabbed one of her final banners as Champion Percentage Cow-Calf Pair. The mating of the champion Jestress B79 to the past NAILE Champion Percentage Bull FHEN Halftime for IVF sexed heifer embryos is one that could find the backdrop guite often. Once we talked to Mike Hartman about TL Ledger, the upcoming Profit son at Hartman Cattle Company, we knew that he would be the next bull that was mated B79 to. We think heifer or bull this mating could be very valuable. Offering (3) IVF Sexed heifer embryos by FHEN Halftime and (3) conventional embryos by TL Ledger.

TL Ledger Embryo Sire

FHEN Halftime A127 Embryo Sire

Miss CCF Jestress B79 Dam

Miss CCF Jestress B79 Dam