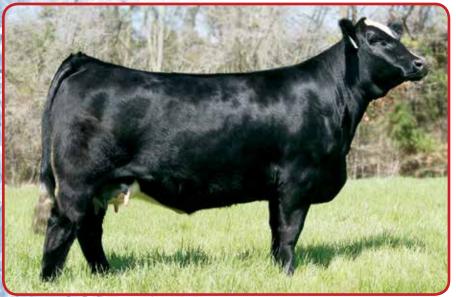

### **B&J MS. TOUCH OF GOLD S601**

2 Sim Magic

#### ASA#2339769 PB Dbl. Polled Black BD: 1-1-06

SVF/NJC Built Right N48

Double RM Wendy P54

CNS Dream On L186 NJC Ebony Antoinette SS Goldmine L42 Double R Miss M67

EPDs: 14 -0.2 48 63 0.10 8 21 45 9 9.8 Carcass: 7.2 -.38 .27 -.098 .39 127 66

### Selling 1 IVF or Conventional FLUSH to Bull of Choice

Guaranteeing six (6) transferrable embryos with an open top.

When Circle M Farms dispersed in August, they wrote in their catalog under this donor "she has a set of Duracell sons out working for various people that will probably make some noise later down the road." They were right!!! Her Duracell son, Crossroads, is definitely making some noise. He is the reigning Champion Simmental Bull at The Kansas State Fair, Tulsa State Fair, The America Royal in Kansas City & most recently at the NAILE in Louisville. Ms. Touch Of Gold has more than proved herself and now you have the opportunity to capitalize on this donors success with a bull of your choice. Offering one IVF or a conventional flush with the guarantee of 6 transferable embryos with no cap. S601 is currently ready to flush & ready to make you money. Buyer will provide semen & pay all flush cost.