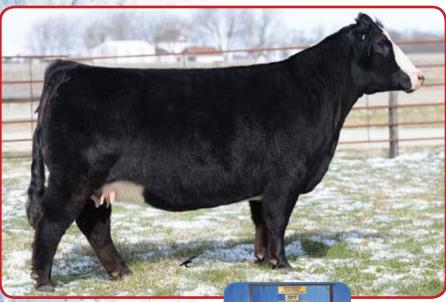

rest selection of Ingram Angus as the third highvalued female of the record-setting 2017 Crazy K Ranch Sale; a heifer pregnancy selected by Deer Valley Farm in the record-setting 2017 Bases Loaded Sale for \$32,000; Rita 5433. the \$120,000 half interest selection of Black Gold Genetics in the 2017 Spruce Mountain Ranch Sale; and TEX Rita 5466, the \$60,000 full sister to Playbook that topped the 2017 "Sale by the Sea" sale to Riverbend Ranches.





TEX Playbook 5437 Maternal Brother



W/C Executive Order. Embryo Sire



Rita 1C43 of 9M26 Complete, Dam



HTP/SVF Duracell T52, Embryo Sire

#### **RED RIVER FARMS**

Bob Mullion, Blythe, CA 760-922-2617 Mike Mullion 760-464-3906

### TRAYNHAM RANCHES

Brad & Buckley Cox, Eagle Point, OR 541-840-5797

### Sin Magie 11 WELSH'S SCARLET 1612



### **GERDES SHOW CATTLE**

Eric Gerdes, West Point, IA 319-850-1694

Seller guarantees one (1) 60 day pregnancy per three embryos transferred if implantation is performed by a certified embryologist.

**GSC Saugahatchee 161C**. Grand Champion Percentage Bull, Son



### GSC GCCO **Dew North** PB Bull, Son

# 102C, Reserve

### ASA#2685388 PB Dbl. Polled Black Baldy BD: 5-19-12

Welshs Dew It Right 067T Welshs Roxie 103W

HTP SVF In Dew Time SVF/NJC Senerita N29 SVF/NJC Amazon SVF/NJC Crown Jewel R155



### 11: Selling 3 #1 IVF Sexed Heifer Embryos by W/C Executive Order 8543B

Pediaree of Sire: W/C United 956Y x Miss Werning KP 8543U Est Plan Mating EPDs: 14 -1.6 59 84 .16 10 20 49 8 11.7 Carcass: 17.4 -.39 .17 -.04 .95 128 72

### 11A: Selling 3 #1 IVF Non-Sexed Embryos by HTP/SVF Dur