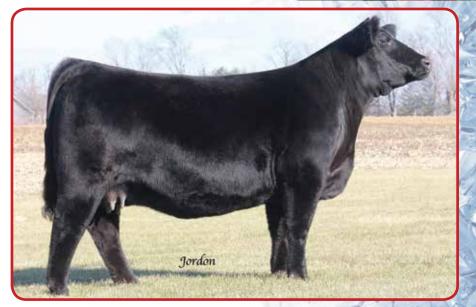

### **MISS STAR ABOVE BW11Y**

#### ASA#2623258 3/4 SM 1/4 AN Dbl. Polled Black BD: 3-9-11

Flying B Cut Above FB Prime Cut 456L Dillons Ms. Pretty Woman Miss Star Bright SVF Star Power \$802

7004

EPDs: 5 3.1 56 85 0.18 4 14 42 15 8.7 Carcass: 25.6 -.18 .11 -.042 .43 106 55

**TL Bottomline** \$300,000 Son

TL Ledger \$250,000 Son

TL Miss Star 49B \$25,000 Daughter

What an opportunity to flush one of the most popular and proven Simmental females the breed has ever known. Miss Star averages 6-13 IVF embryos per flush. She is the dam of the \$300,000 TL Bottomline, the \$250,000 TL Ledger and over 25 daughters that have averaged over \$10,000. Her daughter TL Miss Star 49B was the top selling purebred bred female in the 2017 National Sale at \$25,000.