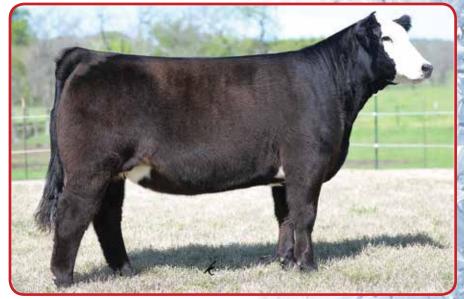

### W/C MISS WERNING A343

Miss Werning 534R Dam of A343

Daughter by Loaded Up

Miss Werning KP 8543U Maternal Sister to A343