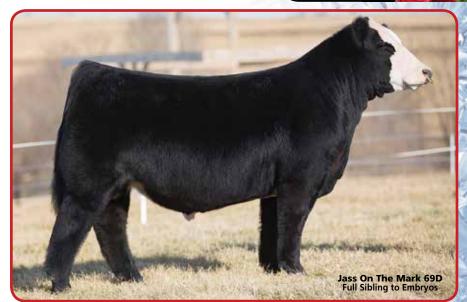

### 17: Selling 3 #1 Conventional Embryos by Jass On The Mark 69D

Pedigree of Sire: W/C Loaded Up 1119Y x Jass Sable's Time 53X Est Plan Mating EPDs: 7 2.35 58 79 .14 7 19 48 10 10.95

Carcass: 20.2 -.40 .02 -.06 .86 106 62

#### HOBBS FARMS

Scott Hobbs, Atlanta, IN 765-438-3366

Jass On The Mark 69D Embryo Sire

Mr. CCF 20-20 Embryo Sire

**HF Black Eyed Susan 522D** \$22,500 Daughter

HF Serenity Now 205D \$45,000 Daughter