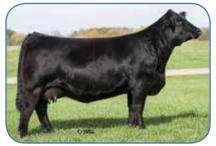

### **B&J MS. TOUCH OF GOLD S601**

2 Sim Magic

#### ASA#2339769 PB Dbl. Polled Black BD: 1-1-06

SVF/NJC Built Right N48

Double RM Wendy P54

CNS Dream On L186 NJC Ebony Antoinette SS Goldmine L42 Double R Miss M67

EPDs: 14 -0.2 48 63 0.10 8 21 45 9 9.8 Carcass: 7.2 -.38 .27 -.098 .39 127 66

### Selling 1 IVF or Conventional FLUSH to Bull of Choice

Guaranteeing six (6) transferrable embryos with an open top.

When Circle M Farms dispersed in August, they wrote in their catalog under this donor "she has a set of Duracell sons out working for various people that will probably make some noise later down the road." They were right!!! Her Duracell son, Crossroads, is definitely making some noise. He is the reigning Champion Simmental Bull at The Kansas State Fair, Tulsa State Fair, The America Royal in Kansas City & most recently at the NAILE in Louisville. Ms. Touch Of Gold has more than proved herself and now you have the opportunity to capitalize on this donors success with a bull of your choice. Offering one IVF or a conventional flush with the guarantee of 6 transferable embryos with no cap. S601 is currently ready to flush & ready to make you money. Buyer will provide semen & pay all flush cost.