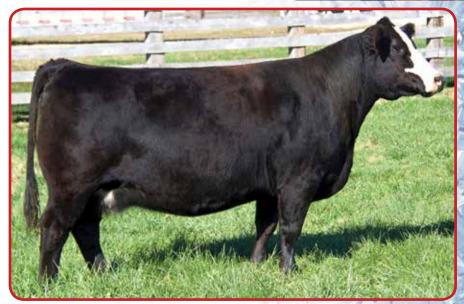

### **MISS STAR ABOVE BW11Y**

#### ASA#2623258 3/4 SM 1/4 AN Dbl. Polled Black BD: 3-9-11

Flying B Cut Above FB Prime Cut 456L Dillons Ms. Pretty Woman Miss Star Bright SVF Star Power \$802

7004

EPDs: 5 3.1 56 85 0.18 4 14 42 15 8.7 Carcass: 25.6 -.18 .11 -.042 .43 106 55

**TL Bottomline** \$300,000 Son

TL Ledger \$250,000 Son

TL Miss Star 49B \$25,000 Daughter

What an opportunity to flush one of the most popular and proven Simmental females the breed has ever known. Miss Star averages 6-13 IVF embryos per flush. She is the dam of the \$300,000 TL Bottomline, the \$250,000 TL Ledger and over 25 daughters that have averaged over \$10,000. Her daughter TL Miss Star 49B was the top selling purebred bred female in the 2017 National Sale at \$25,000.