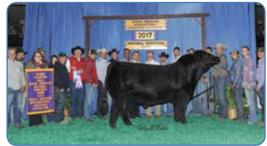

### **MISS STAR ABOVE BW11Y**

**TL Bottomline** \$300,000 Son

TL Ledger \$250,000 Son

TL Miss Star 49B \$25,000 Daughter

What an opportunity to flush one of the most popular and proven Simmental females the breed has ever known. Miss Star averages 6-13 IVF embryos per flush. She is the dam of the \$300,000 TL Bottomline, the \$250,000 TL Ledger and over 25 daughters that have averaged over \$10,000. Her daughter TL Miss Star 49B was the top selling purebred bred female in the 2017 National Sale at \$25,000.