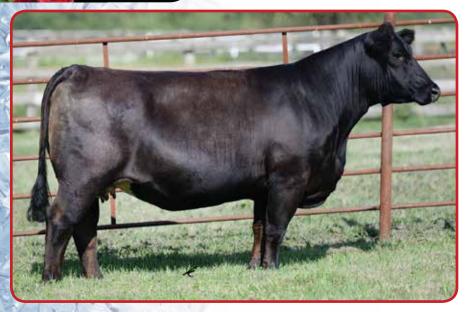

### **MISS STAR ABOVE BW11Y**

#### ASA#2623258 3/4 SM 1/4 AN Dbl. Polled Black BD: 3-9-11

Flying B Cut Above FB Prime Cut 456L Dillons Ms. Pretty Woman Miss Star Bright SVF Star Power \$802

7004

EPDs: 5 3.1 56 85 0.18 4 14 42 15 8.7 Carcass: 25.6 -.18 .11 -.042 .43 106 55

**TL Bottomline** \$300,000 Son

TL Ledger \$250,000 Son

TL Miss Star 49B \$25,000 Daughter

What an opportunity to flush one of the most popular and proven Simmental females the breed has ever known. Miss Star averages 6-13 IVF embryos per flush. She is the dam of the \$300,000 TL Bottomline, the \$250,000 TL Ledger and over 25 daughters that have averaged over \$10,000. Her daughter TL Miss Star 49B was the top selling purebred bred female in the 2017 National Sale at \$25,000.