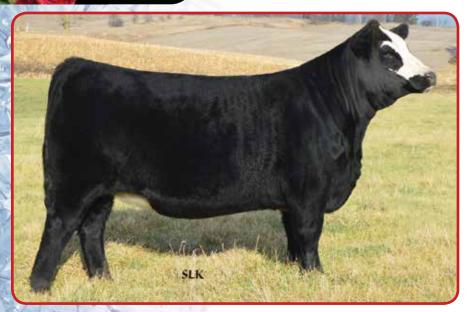

### **B&J MS. TOUCH OF GOLD S601**

2 Sim Magic

#### ASA#2339769 PB Dbl. Polled Black BD: 1-1-06

SVF/NJC Built Right N48

Double RM Wendy P54

CNS Dream On L186 NJC Ebony Antoinette SS Goldmine L42 Double R Miss M67

EPDs: 14 -0.2 48 63 0.10 8 21 45 9 9.8 Carcass: 7.2 -.38 .27 -.098 .39 127 66

### Selling 1 IVF or Conventional FLUSH to Bull of Choice

Guaranteeing six (6) transferrable embryos with an open top.

When Circle M Farms dispersed in August, they wrote in their catalog under this donor "she has a set of Duracell sons out working for various people that will probably make some noise later down the road." They were right!!! Her Duracell son, Crossroads, is definitely making some noise. He is the reigning Champion Simmental Bull at The Kansas State Fair, Tulsa State Fair, The America Royal in Kansas City & most recently at the NAILE in Louisville. Ms. Touch Of Gold has more than proved herself and now you have the opportunity to capitalize on this donors success with a bull of your choice. Offering one IVF or a conventional flush with the guarantee of 6 transferable embryos with no cap. S601 is currently ready to flush & ready to make you money. Buyer will provide semen & pay all flush cost.

CMFM Crossroads
Son • Grand Champion PB Bull at Kansas City & Louisville

### **ELMORE CATTLE SERVICES**

Jason Elmore, Waukomis, OK 580-554-1278

### **VOLK LIVESTOCK**

Dean Volk, Battle Creek, NE 402-922-9997

Seller guarantees 6 transferrable embryos with an open top.