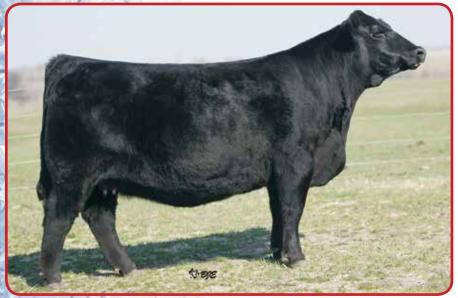

### **MISS STAR ABOVE BW11Y**

#### ASA#2623258 3/4 SM 1/4 AN Dbl. Polled Black BD: 3-9-11

Flying B Cut Above FB Prime Cut 456L Dillons Ms. Pretty Woman Miss Star Bright SVF Star Power \$802

7004

EPDs: 5 3.1 56 85 0.18 4 14 42 15 8.7 Carcass: 25.6 -.18 .11 -.042 .43 106 55