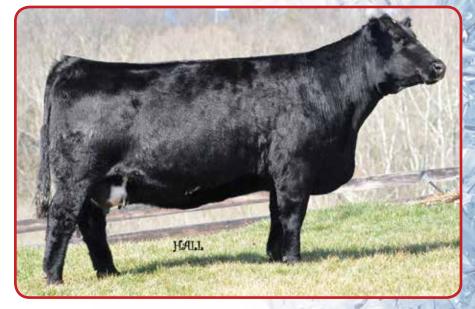

### **MISS STAR ABOVE BW11Y**

#### ASA#2623258 3/4 SM 1/4 AN Dbl. Polled Black BD: 3-9-11

Flying B Cut Above FB Prime Cut 456L Dillons Ms. Pretty Woman Miss Star Bright SVF Star Power \$802

7004

EPDs: 5 3.1 56 85 0.18 4 14 42 15 8.7 Carcass: 25.6 -.18 .11 -.042 .43 106 55

**TL Bottomline** \$300,000 Son

TL Ledger \$250,000 Son

TL Miss Star 49B \$25,000 Daughter

What an opportunity to flush one of the most popular and proven Simmental females the breed has ever known. Miss Star averages 6-13 IVF embryos per flush. She is the dam of the \$300,000 TL Bottomline, the \$250,000 TL Ledger and over 25 daughters that have averaged over \$10,000. Her daughter TL Miss Star 49B was the top selling purebred bred female in the 2017 National Sale at \$25,000.