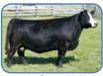

### **MISS STAR ABOVE BW11Y**

#### ASA#2623258 3/4 SM 1/4 AN Dbl. Polled Black BD: 3-9-11

Flying B Cut Above FB Prime Cut 456L Dillons Ms. Pretty Woman Miss Star Bright SVF Star Power \$802

7004

EPDs: 5 3.1 56 85 0.18 4 14 42 15 8.7 Carcass: 25.6 -.18 .11 -.042 .43 106 55