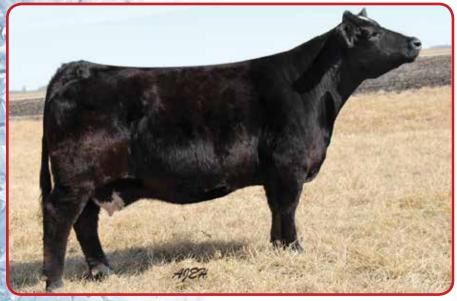

### **MISS STAR ABOVE BW11Y**

#### ASA#2623258 3/4 SM 1/4 AN Dbl. Polled Black BD: 3-9-11

Flying B Cut Above FB Prime Cut 456L Dillons Ms. Pretty Woman Miss Star Bright SVF Star Power \$802

7004

EPDs: 5 3.1 56 85 0.18 4 14 42 15 8.7 Carcass: 25.6 -.18 .11 -.042 .43 106 55

**TL Bottomline** \$300,000 Son

TL Ledger \$250,000 Son

TL Miss Star 49B \$25,000 Daughter

What an opportunity to flush one of the most popular and proven Simmental females the breed has ever known. Miss Star averages 6-13 IVF embryos per flush. She is the dam of the \$300,000 TL Bottomline, the \$250,000 TL Ledger and over 25 daughters that have averaged over \$10,000. Her daughter TL Miss Star 49B was the top selling purebred bred female in the 2017 National Sale at \$25,000.