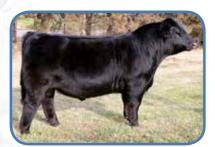

### **B&J MS. TOUCH OF GOLD S601**

2 Sim Magic

#### ASA#2339769 PB Dbl. Polled Black BD: 1-1-06

SVF/NJC Built Right N48

Double RM Wendy P54

CNS Dream On L186 NJC Ebony Antoinette SS Goldmine L42 Double R Miss M67

EPDs: 14 -0.2 48 63 0.10 8 21 45 9 9.8 Carcass: 7.2 -.38 .27 -.098 .39 127 66