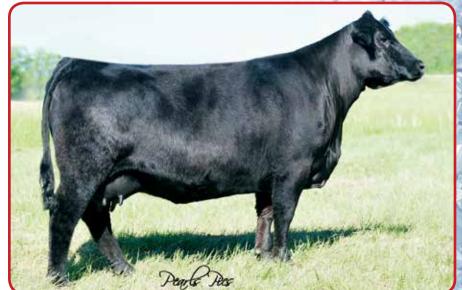

### Sim Magie

### **MISS STAR ABOVE BW11Y**

#### ASA#2623258 3/4 SM 1/4 AN Dbl. Polled Black BD: 3-9-11

Flying B Cut Above FB Prime Cut 456L Dillons Ms. Pretty Woman Miss Star Bright SVF Star Power \$802

7004

EPDs: 5 3.1 56 85 0.18 4 14 42 15 8.7 Carcass: 25.6 -.18 .11 -.042 .43 106 55