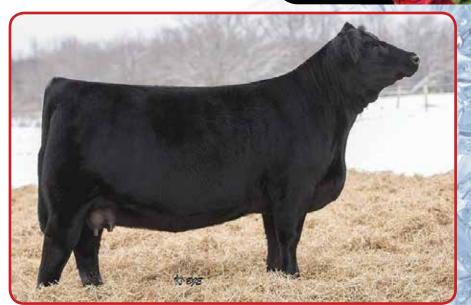

### **MISS STAR ABOVE BW11Y**

#### ASA#2623258 3/4 SM 1/4 AN Dbl. Polled Black BD: 3-9-11

Flying B Cut Above FB Prime Cut 456L Dillons Ms. Pretty Woman Miss Star Bright SVF Star Power \$802

7004

EPDs: 5 3.1 56 85 0.18 4 14 42 15 8.7 Carcass: 25.6 -.18 .11 -.042 .43 106 55