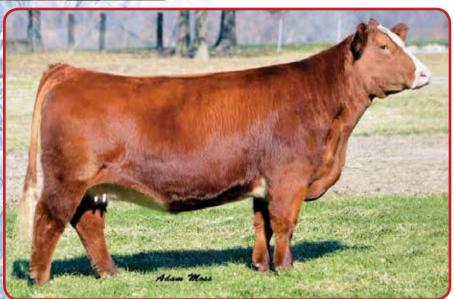

### W/C MISS WERNING A343

### WERNING CATTLE COMPANY

Dale, Scott & Jared Werning, Emery, SD Dale 605-661-3625 Scott 605-682-9610 Jared 605-933-1661

Seller guarantees one (1) 60 day pregnancy per three embryos transferred if implantation is performed by a certified embryologist.

Miss Werning 534R Dam of A343

Daughter by Loaded Up

Miss Werning KP 8543U Maternal Sister to A343

### ASA#3033910 PB Homo. Polled Homo. Black BD: 3-25-13

Yardley Utah Y361 GCC Hard As Steel 144W Miss Yardley T170 Miss Werning 534R R&R Warehouse K609 Miss Werning 934J

W/C Loaded Up 1119Y Embryo Sire

CCR Anchor 9071B Embryo Sire

We felt A343 was at the top of the 2013 born heifer crop at W/C and was quickly moved into our ET program. A343 is a direct daughter of the 534 Donor who is also the dam of the 8543U Donor who is closing in on \$4 million in progeny sales. The 534 Donor is now over \$1 million in progeny sales and we feel A343 is on track to carry on the cow family tradition. The W/C Loaded Up mating is already proven as you can tell by the full sib heifer pictured and 12 sons of A343 will highlight our February sale. The CCR Anchor mating has us equally excited as the Anchor sired cattle have been well recieved thus far. This is only the second time we have offered embryos for sale of of A343 and will likely not make a habit out of it.