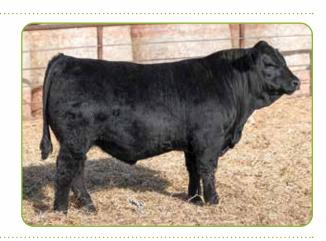

### RTZ M77 - BULL

LBRS Genesis G69 x RTZ F155 Buyer: David Martin, Wheatland, ND

\$14,000

**L**ОТ **4** 