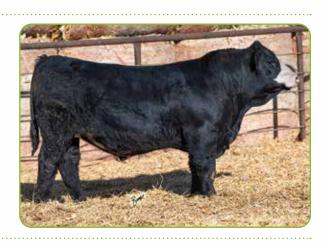

### RTZ M77 - BULL

LBRS Genesis G69 x RTZ F155 Buyer: David Martin, Wheatland, ND

\$14,000

**L**ОТ **4** 