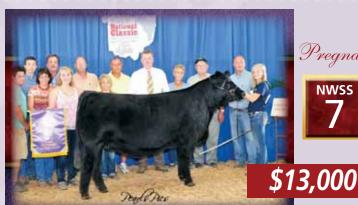

**Donation Heifer** - the 2014 ASA Foundation donation heifer came from Owens Brothers Cattle Co. OBCC Dana Y25A was selected by the following Simmental breeders: Harker Simmental, Gateway Simmental, Hudson Pines Farm, Moser Simmental Ranch, Brant Farms, Sargeant Simmental, Eichacker Simmental, Hook Farms, Shoal Creek Land and Cattle, Kenner Simmental Ranch, Tom Brothers, Silvertown Farms and Eberspacher Ent Inc. for \$13,000. The group then donated this heifer back and she was purchased by Next Generation Farms, Tony Drach and Family of Illinois for \$6000. This combined effort added \$19,000 to the ASA Foundation for youth scholarships, regional events, youth conferences and newsletters. The