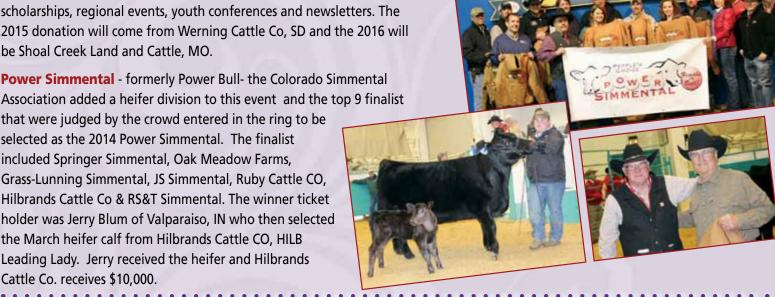

Power Simmental - formerly Power Bull- the Colorado Simmental Association added a heifer division to this event and the top 9 finalist

that were judged by the crowd entered in the ring to be selected as the 2014 Power Simmental. The finalist included Springer Simmental, Oak Meadow Farms, Grass-Lunning Simmental, JS Simmental, Ruby Cattle CO, Hilbrands Cattle Co & RS&T Simmental. The winner ticket holder was Jerry Blum of Valparaiso, IN who then selected the March heifer calf from Hilbrands Cattle CO. HILB Leading Lady. Jerry received the heifer and Hilbrands