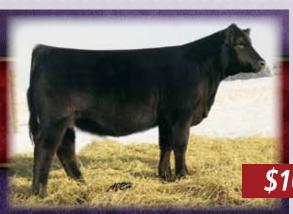

#### HILB Maverick A43

GLS New Direction X184 x AJE Jewels Halo **Herd Sire Prospect** Breeder: Hilbrands Cattle Company Buyer: Lee's Cattle Company, Bruch, CO