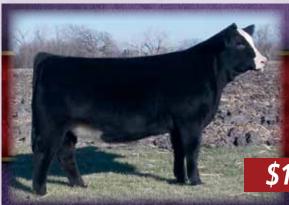

## WS A Step Up X27

SS Ebonys Grandmaster x WS Ms. Macho U38 Proven Herd Sire Breeder: Foreman, Guyer, Sachau & Swanson Cattle Companies Buyer: John & Alicia Sandige, Chandlerville, IL