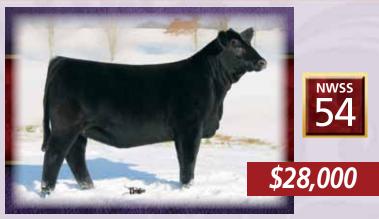

#### **OMF Satin Z12**

TJ Sharper Image 809U x OMF April R71 Bred to FBF1 Combustible Breeder: Drake Simmentals & Brady Hawkins Buyer: Magill Farm Inc., Verona, ND