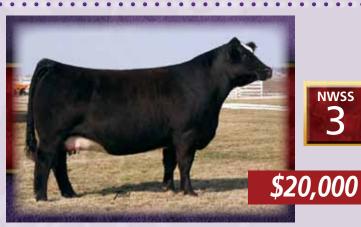

### FSC2 Bella 54Z2

STF Dominance T171 x FSC Ericas Lutton Bred to Yardley High Regard W242 **Breeder: Ferguson Show Cattle** Buyer: CK Cattle Company, Highmore, SD