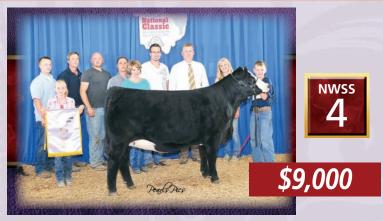

## **LLSF Uprising Z925**

Heads Up 20X ET x LLSF Untouchable U925 – Herd Bull Breeder: Foreman Cattle Co. & Sachau Cattle Co. Buyer: C-Mor Beef Farms, Seymour, IL

20

\$70,000