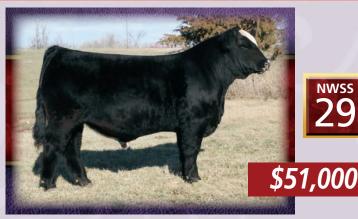

## **LLSF Uprising Z925**

Heads Up 20X ET x LLSF Untouchable U925 – Herd Bull Breeder: Foreman Cattle Co. & Sachau Cattle Co. Buyer: C-Mor Beef Farms, Seymour, IL

20

\$70,000