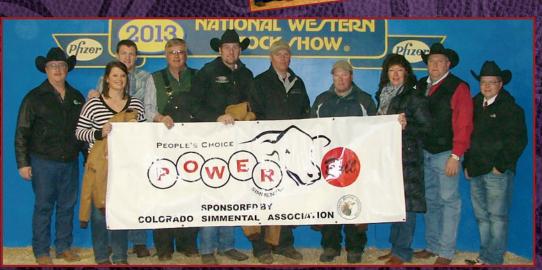

The 20th Anniversary of "The One" Simmental Sale in Denver was truly filled with Mile High Magic! The breeders involved brought a set of cattle to town that was highly praised by cattlemen of all breeds. One of the exciting events of the sale was the selection of the Power Bull. 5 Powerhouse bulls walked into the ring and the winning ticket that was selected held the name of Jerry McCaw of Ignacio, CO represented by Robert Campbell. The bull chosen as 2013 Power Bull was OMF Double Shot Z10 owned by Oak Meadow Farms, Harmony, MN. Sponsors of the 2013 Power Bull were Purina and Eberspacher Ent. The lucky winner received the bull and the breeder receives \$10,000. The