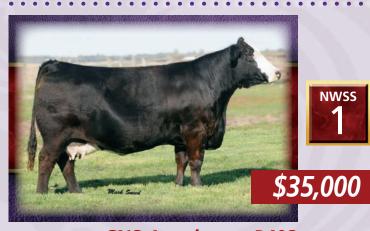

#### **GVC Blackstar 307Y**

SVF/NJC Built Right N48 x CNS Black Star T702 Bred To CNS Pays To Dream Breeder: Schick Cattle Co. & Grandview Cattle

Buyer: Stolee Land & Cattle, Radcliffe, IA & Spring Creek Simmentals, Hampton, IA