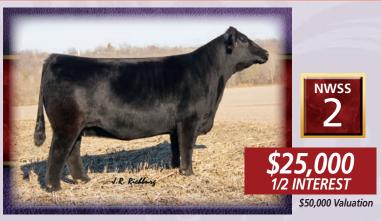

## CNS Antoinette P403

Nichols Legacy G151 x NJC SVF Antoinette K205 Donor Breeder: Schick Cattle Co. Buyer: Herbster Angus Farms, Falls City, NE