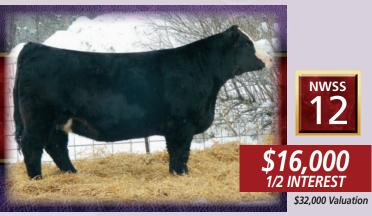

### **DAF Rokin Robin Y49**

Mr. NLC Upgrade U8676 x JBS Rockin Robin R194 Bred To GCC Total Recall 806T Breeder: Griswold Cattle Co. Buyer: NLC Simmental Ranch, Wessington, SD