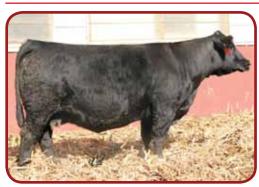

## Brant X91U

Hooks Shear Force 38K x Brant Candace U91R Bred to Elm-Mound Upgrade Z4 Buyer: Lehrman Family Simmentals, Spencer, SD

\$16,000